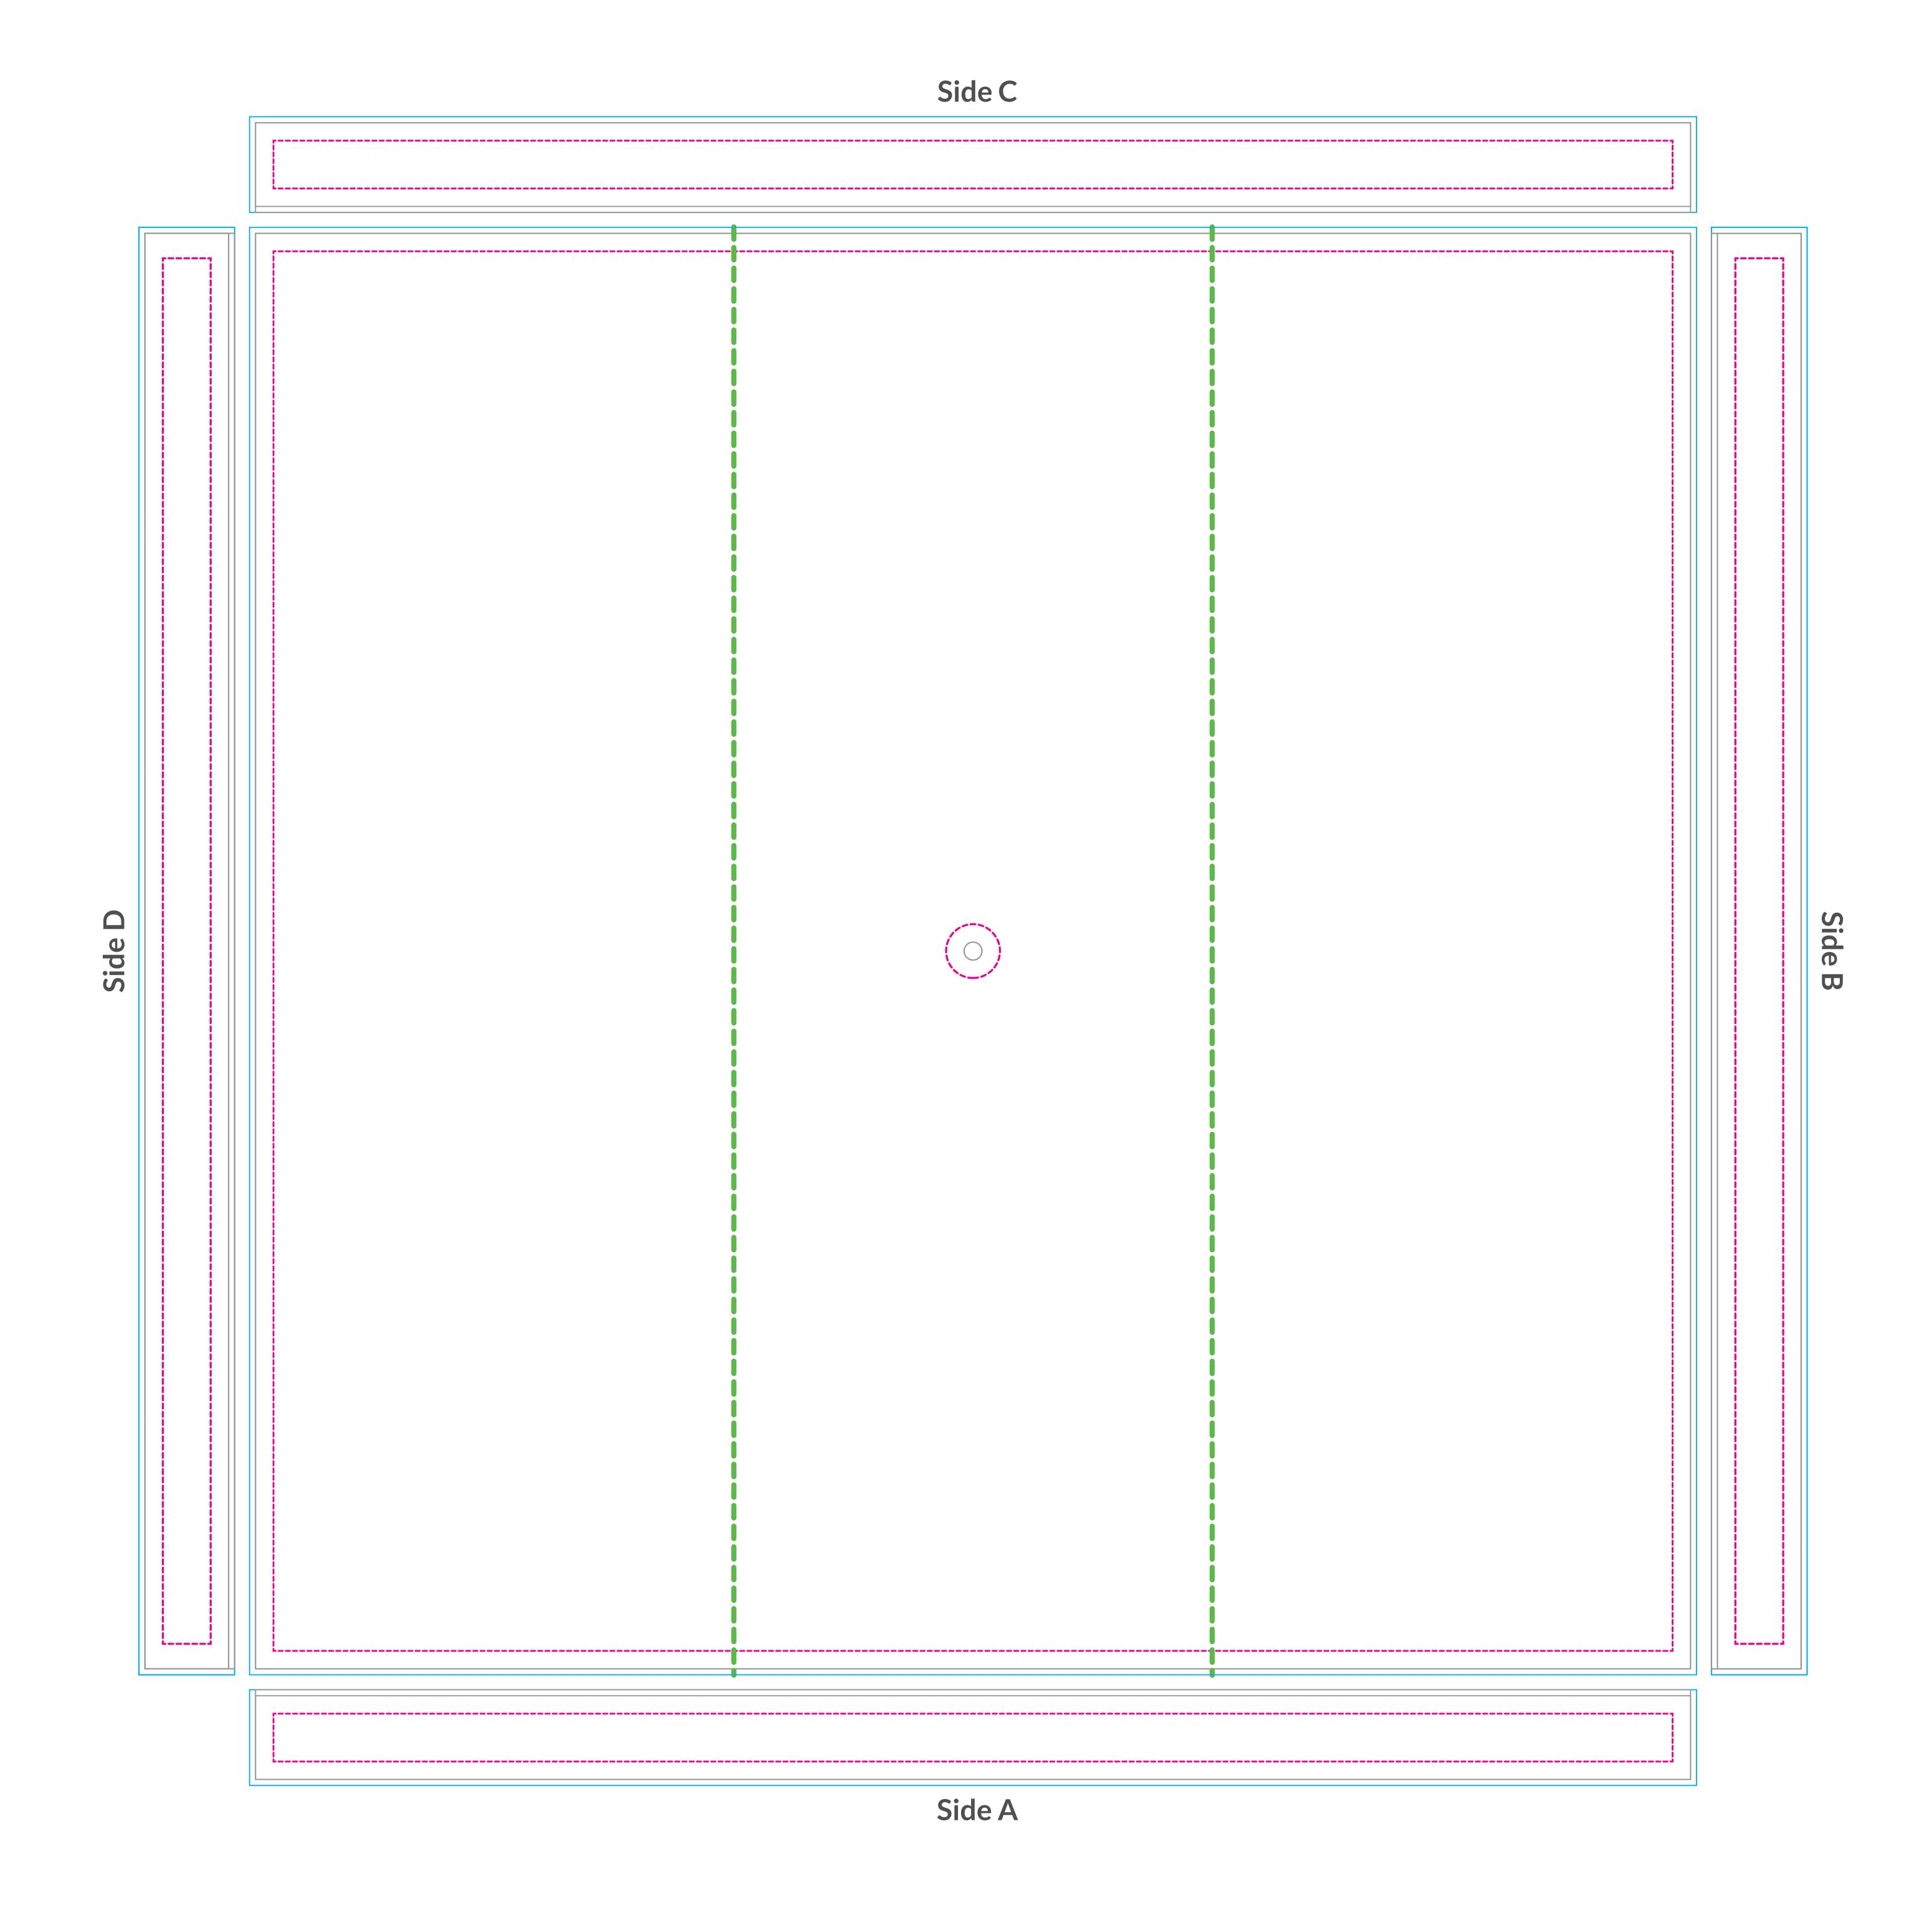

## 20'x20' TRUSS 10% Scale

## Customer Art Submission Guidelines

Preferred File Formats: Adobe Illustrator, Photoshop, Tiffs and Adobe PDF.

**Scale:** Please set up your file at 10% scale, with embedded graphics of at least 720 dpi.

**Example:** To set up a 80.75"h x 130"w full wall, your file size should be 8.075"h x 13"w.

**Fonts:** All fonts must be converted to outlines. If possible, font files (OTF or TTF) should also be included.

Images: 72 dpi at full size (720 dpi @ 10% scale) is optimal for photographic images. Any vector art will print at its highest possible resolution. Images should be embedded, or the native file provided.

Color Profile: Set up photographic images in CMYK color mode (RGB photos will be converted). Specific Pantone colors should have PMS Coated Swatch assigned to all art and copy.

\*PLEASE PACKAGE ALL ART FILES THAT INCLUDE FONTS AND IMAGES.

\*\*ALL ELECTRONIC FILES SHOULD BE ACCOMPANIED BY A COMPOSITE PDF.