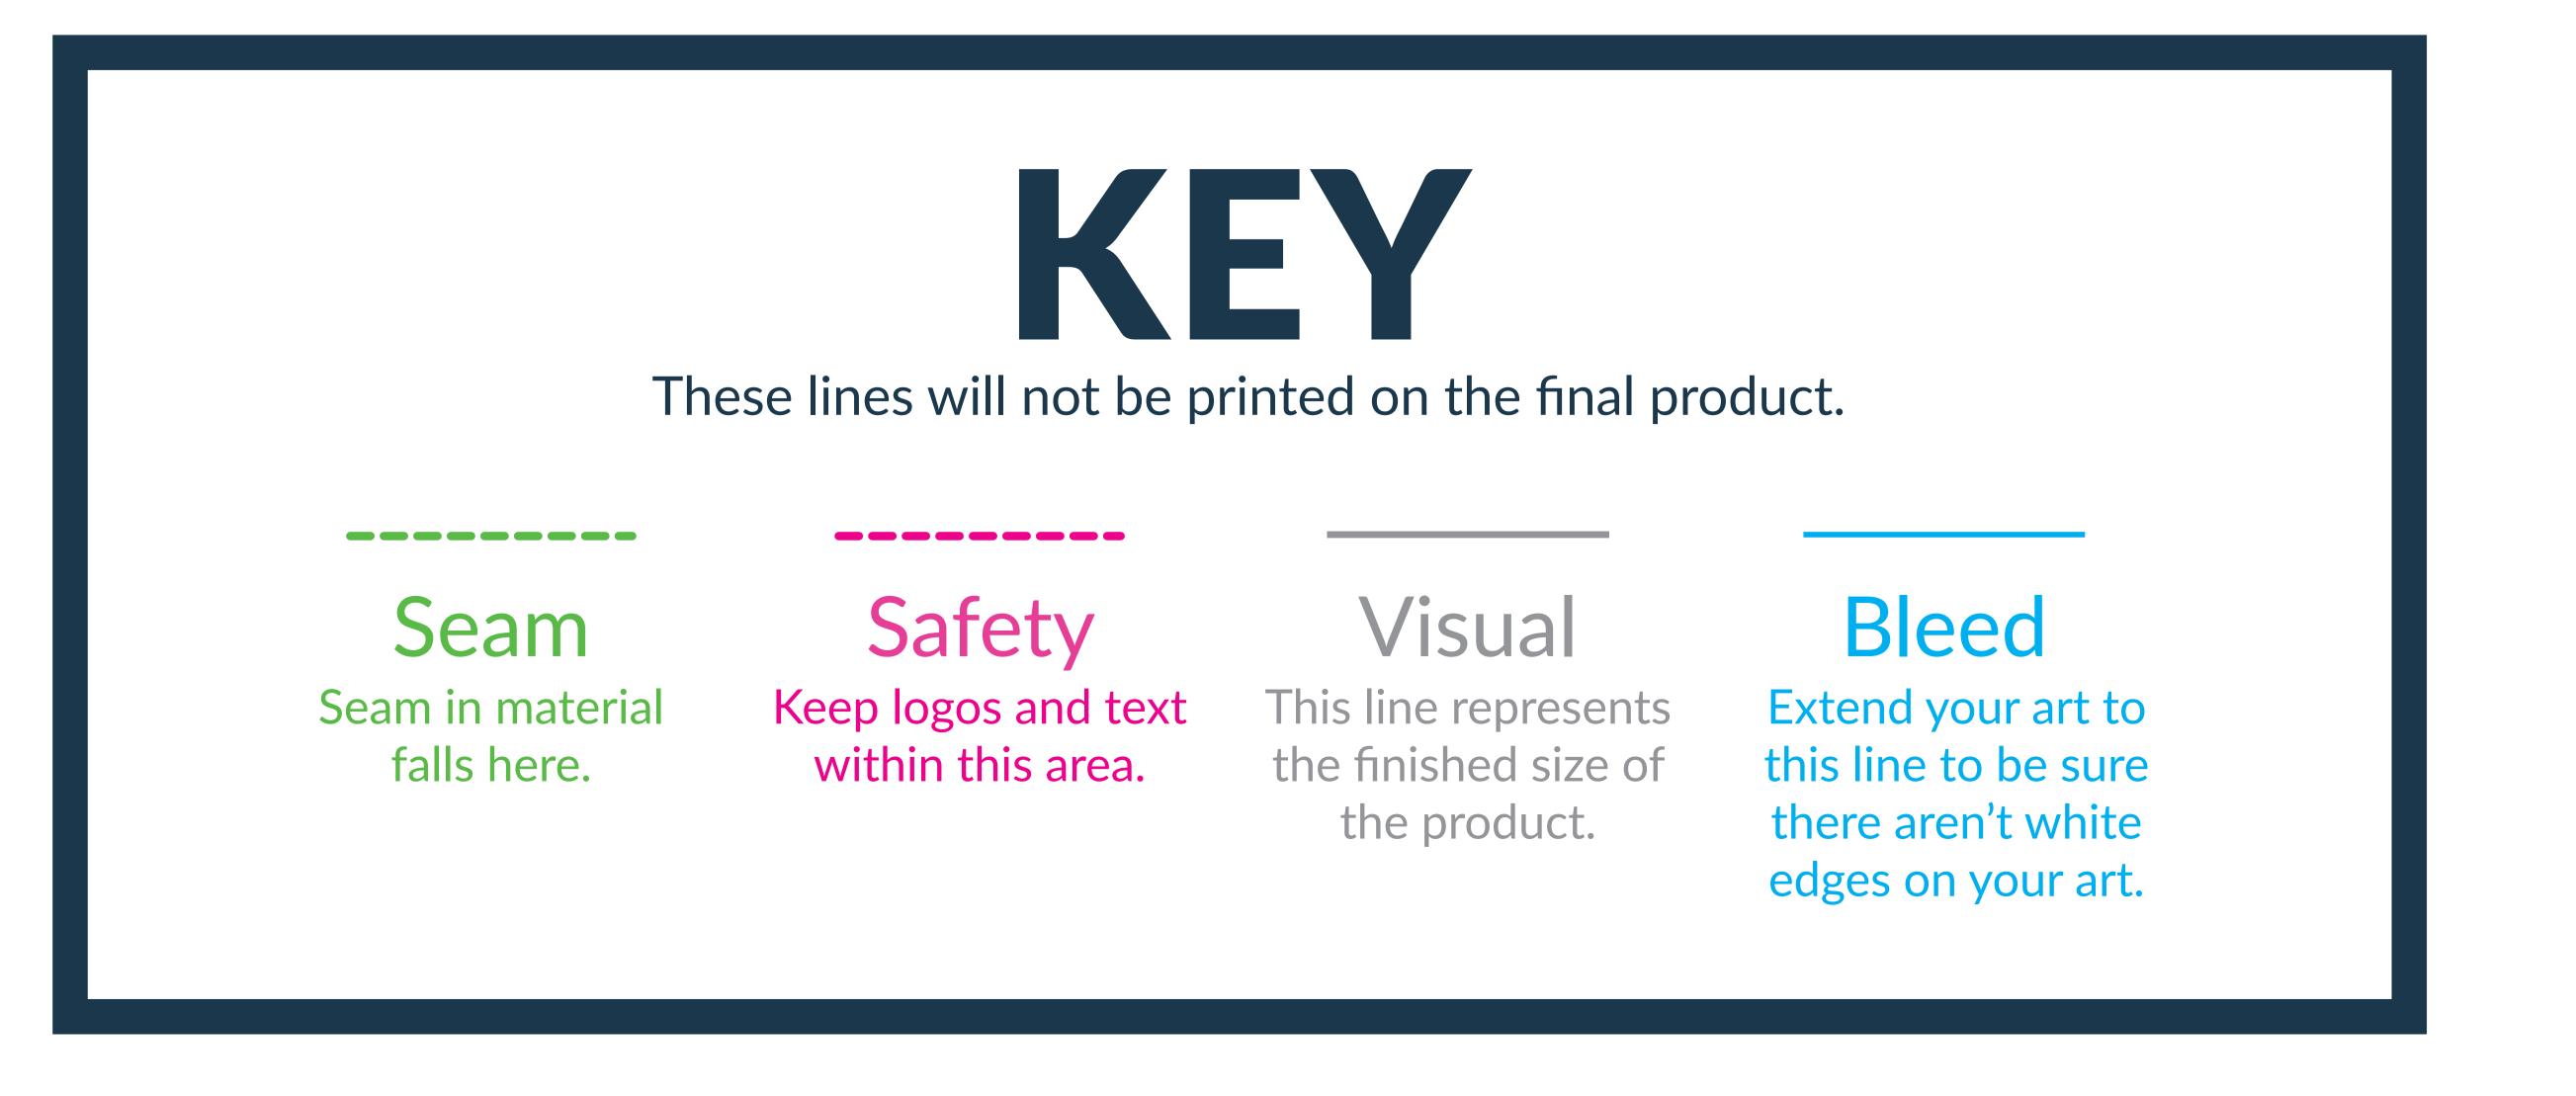

## Customer Art Submission Guidelines

Preferred File Formats: Adobe Illustrator, Photoshop, Tiffs and Adobe PDF.

**Scale:** Please set up your file at 10% scale, with embedded graphics of at least 720 dpi.

**Example:** To set up a 80.75"h x 130"w full wall, your file size should be 8.075"h x 13"w.

**Fonts:** All fonts must be converted to outlines. If possible, font files (OTF or TTF) should also be included.

Images: 72 dpi at full size (720 dpi @ 10% scale) is optimal for photographic images. Any vector art will print at its highest possible resolution. Images should be embedded, or the native file provided.

Color Profile: Set up photographic images in CMYK color mode (RGB photos will be converted). Specific Pantone colors should have PMS Coated Swatch assigned to all art and copy.

\*PLEASE PACKAGE ALL ART FILES THAT INCLUDE FONTS AND IMAGES.

\*\*ALL ELECTRONIC FILES SHOULD BE ACCOMPANIED BY A COMPOSITE PDF.