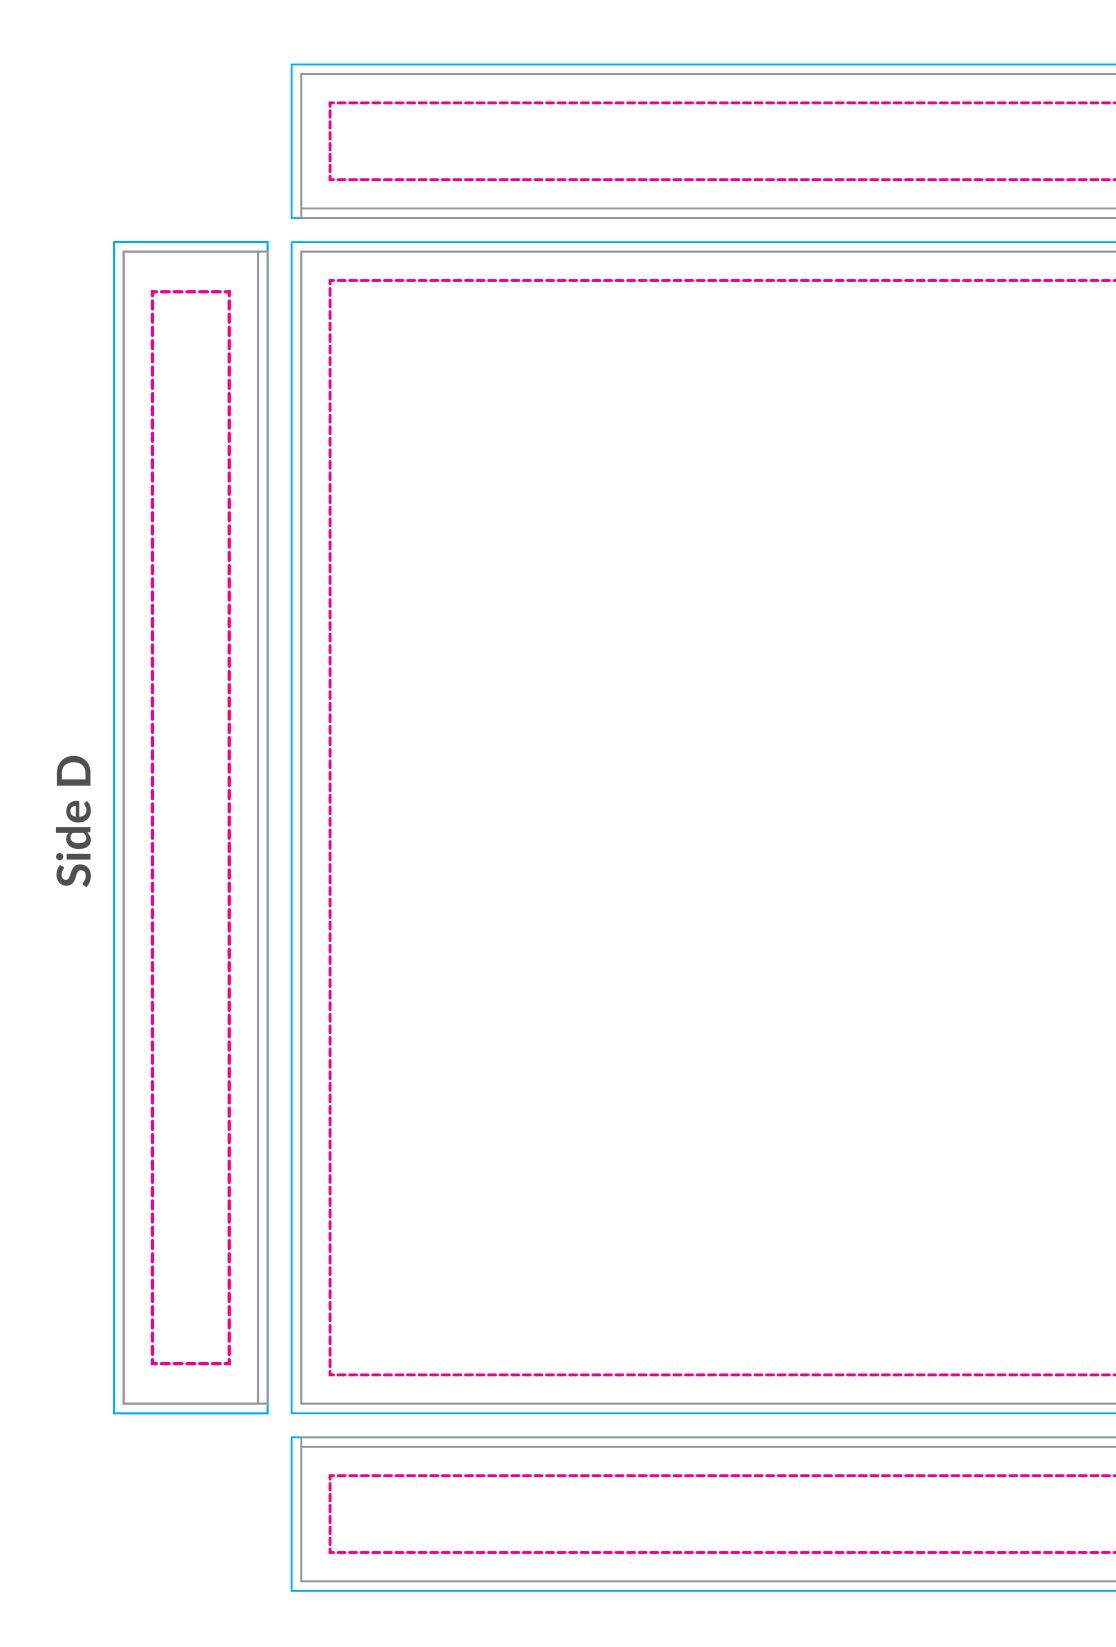

## Side C



## Side A



**Preferred File Formats:** Adobe Illustrator, Photoshop, Tiffs and Adobe PDF.

dpi.

**Fonts:** All fonts must be converted to outlines. If possible, font files (OTF or TTF) should also be included.

**Images:** 72 dpi at full size (720 dpi @ 10%) scale) is optimal for photographic images. Any vector art will print at its highest possible resolution. Images should be embedded, or the native file provided.

**Color Profile:** Set up photographic images in CMYK color mode (RGB photos will be converted). Specific Pantone colors should have PMS Coated Swatch assigned to all art and copy.





## Customer Art Submission Guidelines

**Scale:** Please set up your file at 10% scale, with embedded graphics of at least 720

Example: To set up a 80.75"h x 130"w full wal