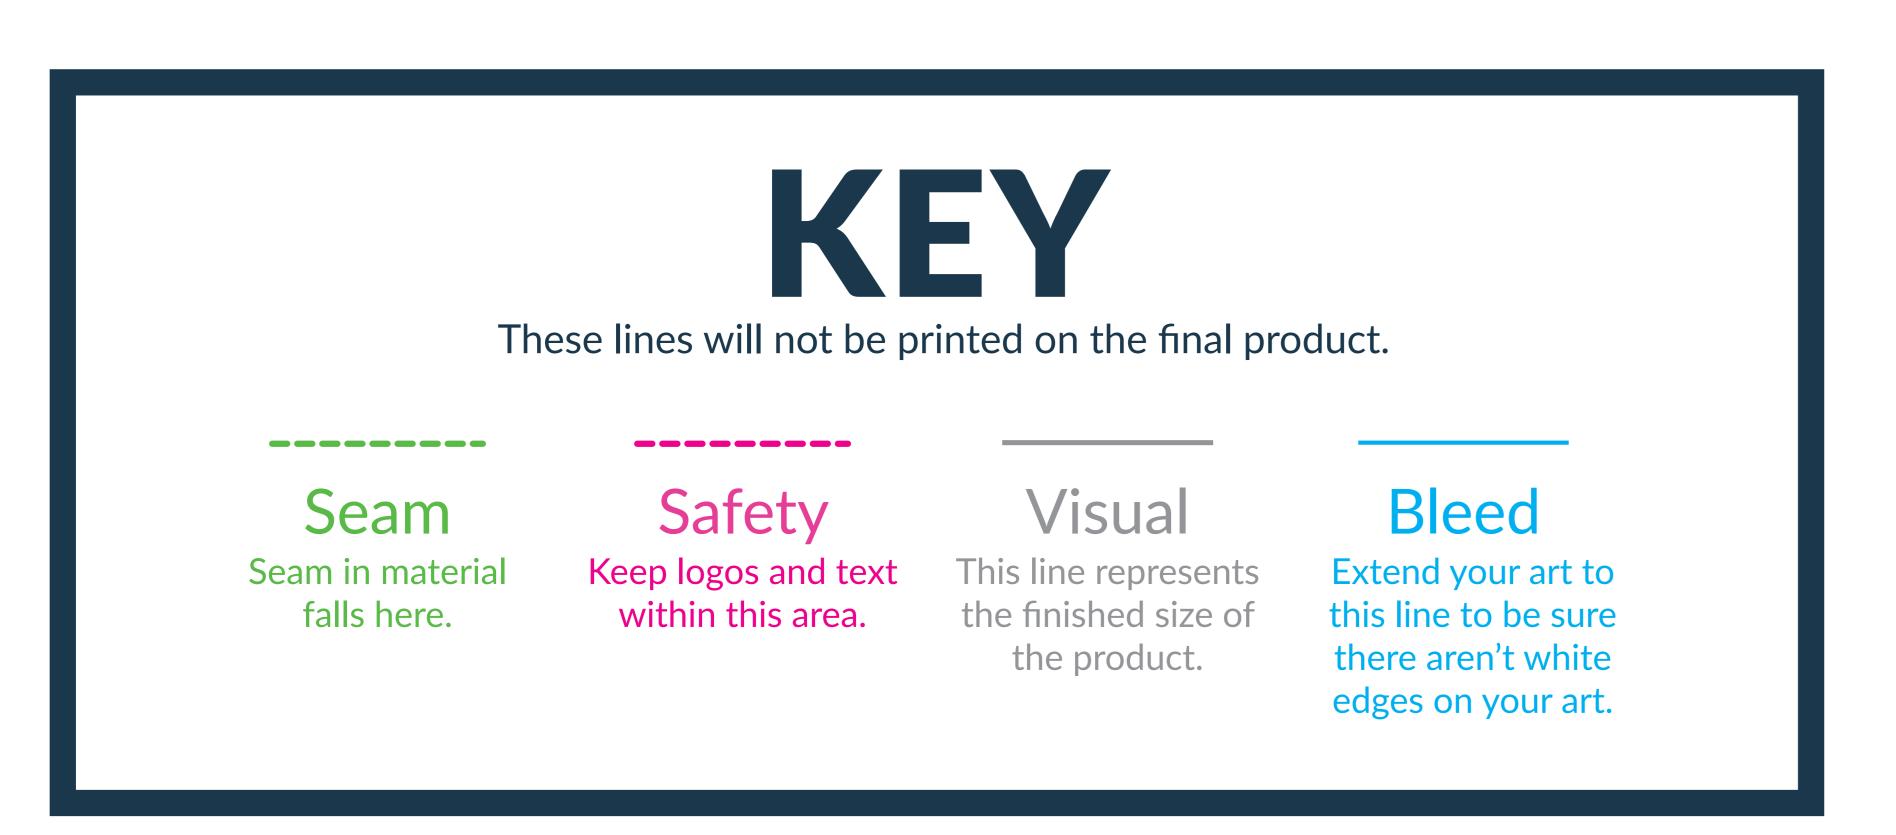

**Images:** 72 dpi at full size (720 dpi @ 10%) scale) is optimal for photographic images. Any vector art will print at its highest possible resolution. Images should be embedded, or the native file provided.

**Color Profile:** Set up photographic images in CMYK color mode (RGB photos will be converted). Specific Pantone colors should have PMS Coated Swatch assigned to all art and copy.

## Customer Art Submission Guidelines

**Scale:** Please set up your file at 10% scale, with embedded graphics of at least 720

Example: To set up a 80.75"h x 130"w full wall, your file size should be 8.075"h x 13"w.

\*PLEASE PACKAGE ALL ART FILES THAT **INCLUDE FONTS AND IMAGES.** 

\*\*ALL ELECTRONIC FILES SHOULD BE ACCOMPANIED BY A COMPOSITE PDF.