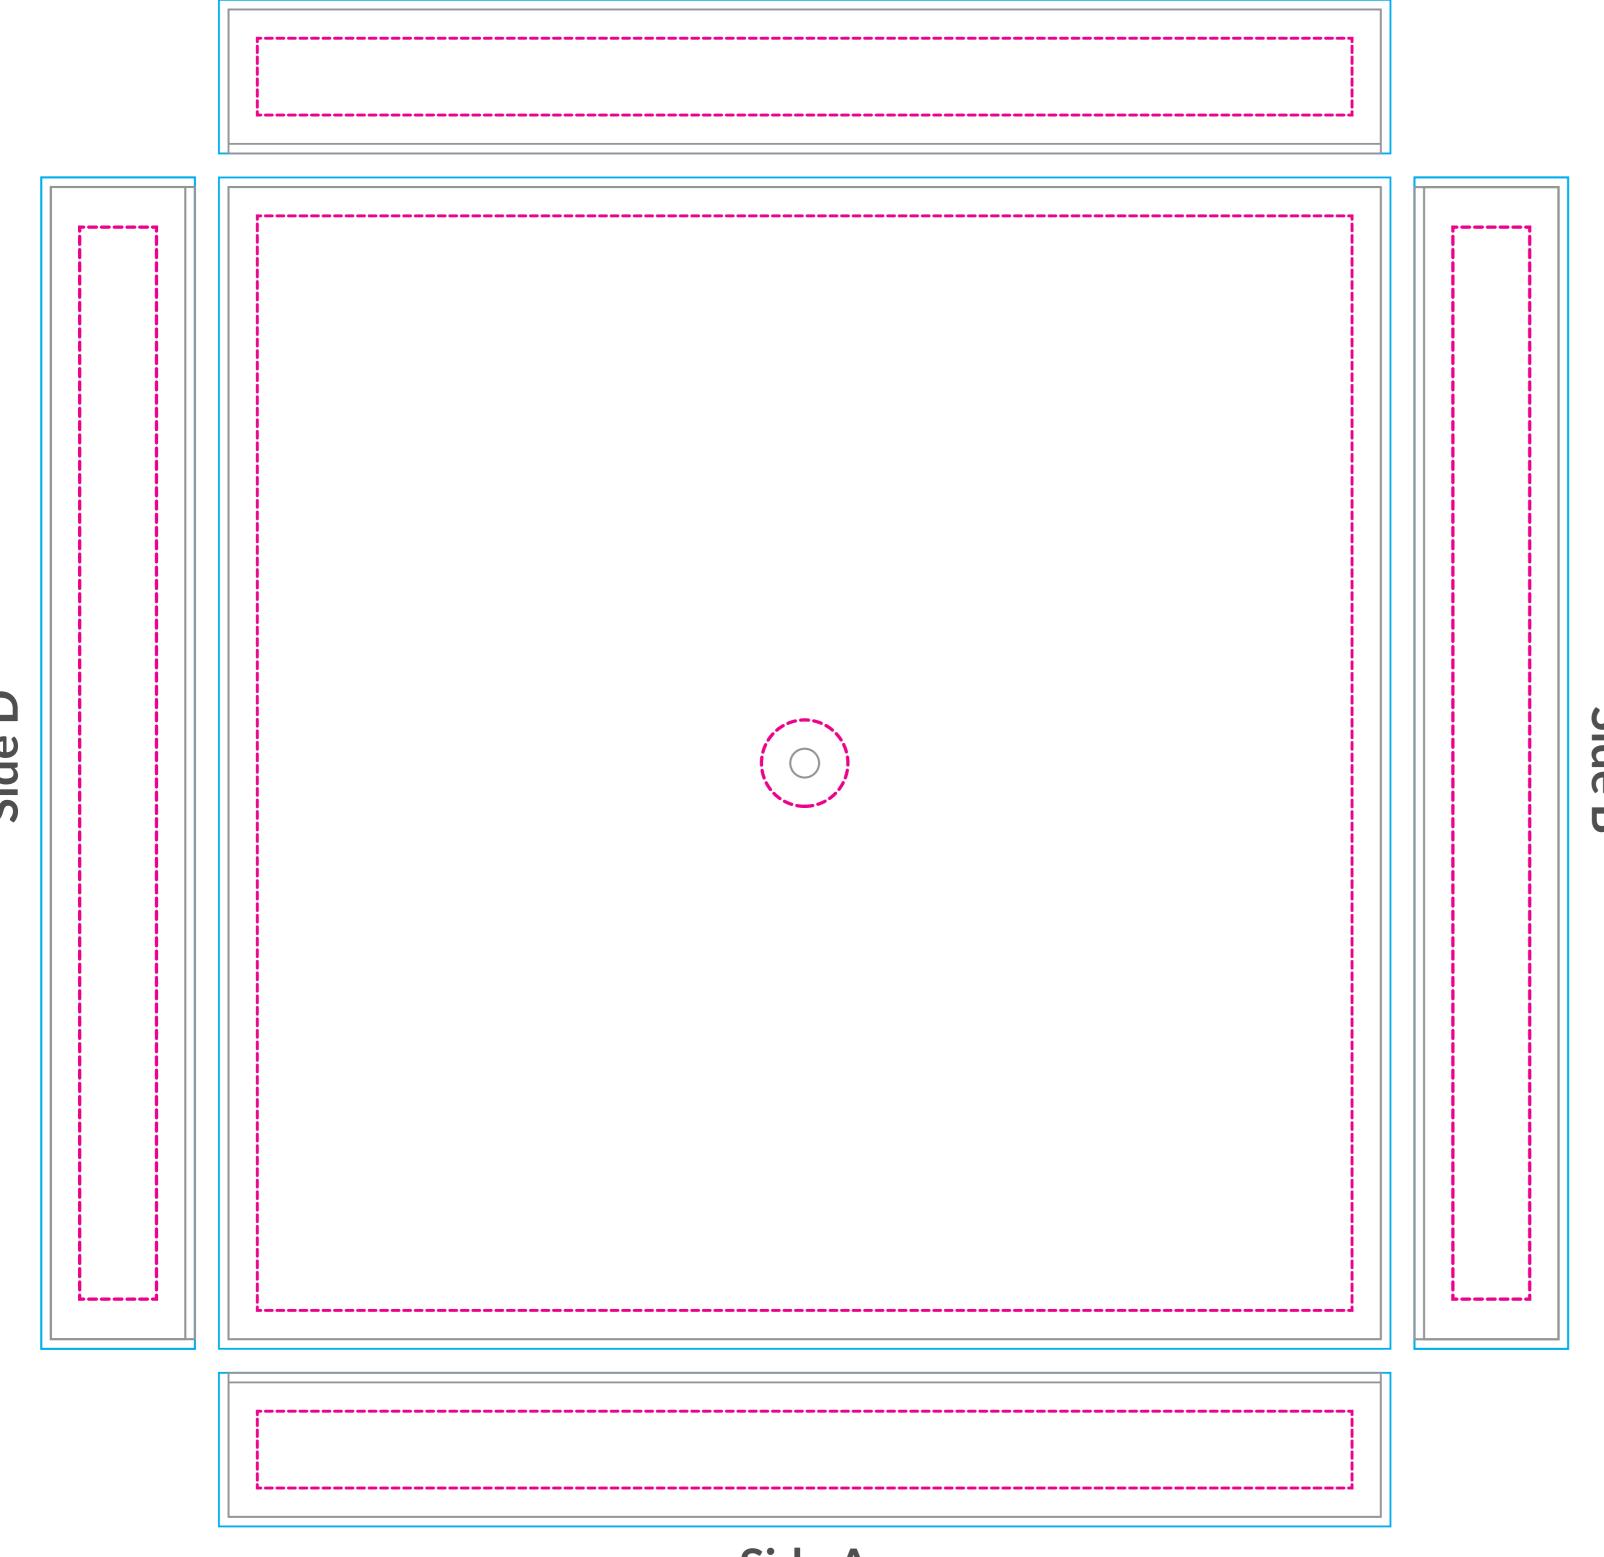

## 10'x10' TRUSS

10% Scale

Side C

Side A

## **KEY**These lines will not be printed on the final product.

Seam

Seam in materi

Safety

Geep logos and text
within this area.

This line represents
the finished size of

the product.

Bleed

Extend your art to this line to be sure there aren't white edges on your art.