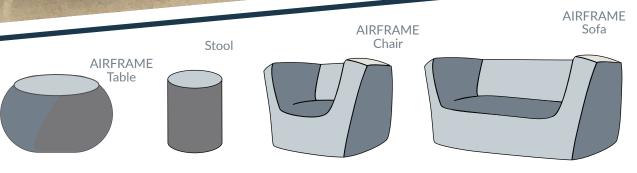

Contact us for more info. tentcraft.com | 800.950.4553

|                        | AIRFRAME Table | Stool             | AIRFRAME Chair     | AIRFRAME Sofa      |
|------------------------|----------------|-------------------|--------------------|--------------------|
| Inflated<br>Dimensions | 17"h x 27"w    | 20"h x 15"w x 15" | 31"h x 41"w x 30"d | 31"h x 74"w x 30"d |
| Weight                 | 14 lbs         | 3.5 lbs           | 10 lbs             | 18 lbs             |
| Weight<br>Limit        | 264 lbs        | 243 lbs           | 264 lbs            | 440 lbs            |

These inflatable products are set-up and torn down very quickly. All models can be inflated within 10 minutes. Once deflated, all products fit into a bag or backpack for easy transport and storage.

Inspired by the kite-surf technology, this furniture is designed for modern and portable use. They provide comfortable and trending seating without all the hassle and heavy lifting.

## PULL UP A CHAIR. SPECIFICATIONS