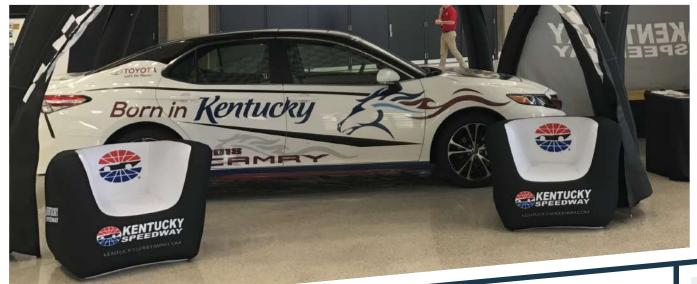

Contact us for more info. tentcraft.com | 800.950.4553



|                        | AIRFRAME Table | Stool             | AIRFRAME Chair     | AIRFRAME Sofa      |
|------------------------|----------------|-------------------|--------------------|--------------------|
| Inflated<br>Dimensions | 17"h x 27"w    | 20"h x 15"w x 15" | 31"h x 41"w x 30"d | 31"h x 74"w x 30"d |
| Weight                 | 14 lbs         | 3.5 lbs           | 10 lbs             | 18 lbs             |
| Weight<br>Limit        | 264 lbs        | 243 lbs           | 264 lbs            | 440 lbs            |



These inflatable products are set-up and torn down very quickly. All models can be inflated within 10 minutes. Once deflated, all products fit into a bag or backpack for easy transport and storage.

Inspir