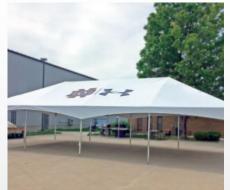

# POP UP TENTS.

MasterTent is the boss, the big brother, the king (we could go on and on) of the pop up world. We know your brand deserves a quality set up – something that lasts – and when you've got some serious travel on the agenda, the MasterTent is guaranteed to keep you looking sharp for the long haul. Call it the little brother, the mightyTent is a lighter option that's a perfect fit for any brand that needs something quality on more of an entry level.

### **MasterTent**

#### **Sizes**

5x5, 5x10, 10x10, 10x15, 10x20 13x13, 13x20, 13x26, 17x17