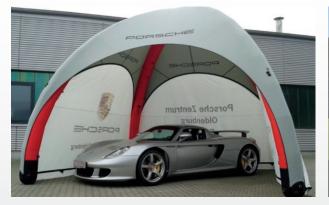

# INFLATABLE TENTS.

Travel friendly – check. Durable – check. Eye catching – double check. The Gybe is an attention grabbing solution that is impossible to ignore, yet packs down in to a tidy backpack-style travel case. Talk about style and grace.

# **Gybe**

Sizes

10x10, 13x13, 17x17