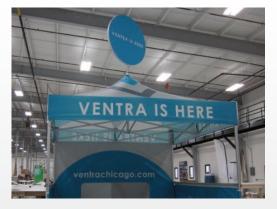

# FRAME TENTS.

With elegant swooping lines, the S-Series tent combines the durability of a frame tent for long-term events with the unique look of a high, graceful peak. Strong and beautiful, the S-Series is in a class all its own. Boasting a more traditional appearance, the X-Series lets your branding do the talking. If what you're looking for is a customizable set up with some serious size and the strength to act as a semi-permanent structure, the X-Series is your go-to.

### **S-Series**

**Sizes** 

10x10, 15x15, 20x20, 40 Hex

#### Colors