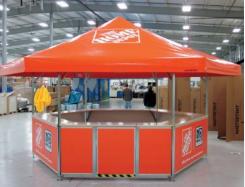

# PAVILION TENTS.

If a-few-days-long event is on the agenda, the pavilion tent is a must. Totally customizable edge-to-edge, the pavilion boasts amazing extras like locking panels, integrated electricity and (surprise!) an easy, tool-free set up.

# Square, Hexagonal & Octagonal

**Sizes** 

Square: 11x11, Hex: 19x19, Oct: 21x21

#### Colors