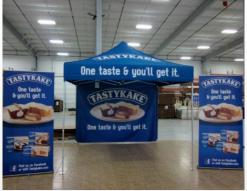

# POP UP TENTS.

MasterTent is the boss, the big brother, the king (we could go on and on) of the pop up world. We know your brand deserves a quality set up – something that lasts – and when you've got some serious travel on the agenda, the MasterTent is guaranteed to keep you looking sharp for the long haul. Call it the little brother, the mightyTent is a lighter option that's a perfect fit for any brand that needs something quality on more of an entry level.

### **MasterTent**

#### **Sizes**

5x5, 5x10, 10x10, 10x15, 10x20 13x13, 13x20, 13x26, 17x17

#### Colors

#### **Setup Time**