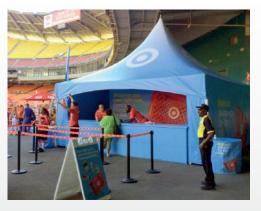

# POP UP TENTS.

MasterTent is the boss, the big brother, the king (we could go on and on) of the pop up world. We know your brand deserves a quality set up – something that lasts – and when you've got some serious travel on the agenda, the MasterTent is guaranteed to keep you looking sharp for the long haul. Call it the little brother, the mightyTent is a lighter option that's a perfect fit for any brand that needs something quality on more of an entry level.