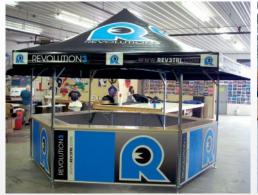

# PAVILION TENTS.

If a-few-days-long event is on the agenda, the pavilion tent is a must. Totally customizable edge-to-edge, the pavilion boasts amazing extras like locking panels, integrated electricity and (surprise!) an easy, tool-free set up.

# Square, Hexagonal & Octagonal

**Sizes** 

Square: 11x11, Hex: 19x19, Oct: 21x21

#### Colors