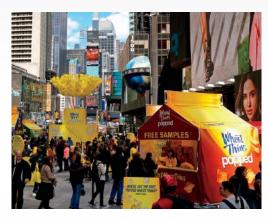

# INFLATABLE TENTS.

Travel friendly – check. Durable – check. Eye catching – double check. The Gybe is an attention grabbing solution that is impossible to ignore, yet packs down in to a tidy backpack-style travel case. Talk about style and grace.

# **Gybe**

Sizes

10x10, 13x13, 17x17