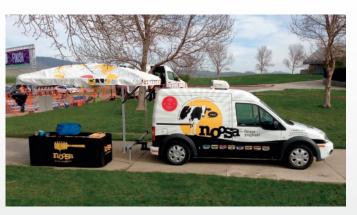

# HITCH TENTS.

It's fun to imagine impossible things – like say, a tent that attaches directly to the hitch of a vehicle – only to find out that it's 100% possible. Perfect for tailgates and marketing that keeps you on the road, the Hitch Tent gets you in business with an aesthetic unlike anything else out there.