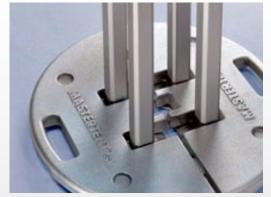

# TENT ACCESSORIES.

Everything but the kitchen sink. Unless you need one of those, then you'll find that here, too.

### Heaters, Counters, Lights & Walls

**Heater Kits** 

**Light Kits** 

**Countertops** 

**Footplates** 

**Barrel Covers** 

**Rain Gutters** 

Sizes

Standard Sizes - Varies by Tent Style & Size