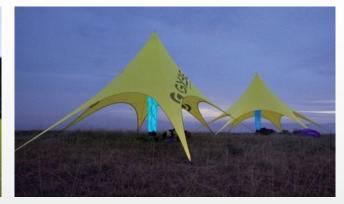

# **Star Lounge**

Sizes

36x36, 46x46

Colors

**Setup Time** 

**Setup Time** 