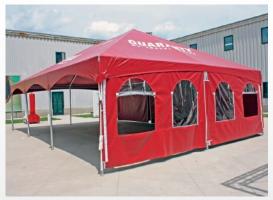

# PAVILION TENTS.

If a-few-days-long event is on the agenda, the pavilion tent is a must. Totally customizable edge-to-edge, the pavilion boasts amazing extras like locking panels, integrated electricity and (surprise!) an easy, tool-free set up.

# Square, Hexagonal & Octagonal

**Sizes** 

Square: 11x11, Hex: 19x19, Oct: 21x21

#### Colors