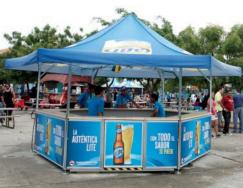

# POP UP TENTS.

MasterTent is the boss, the big brother, the king (we could go on and on) of the pop up world. We know your brand deserves a quality set up – something that lasts – and when you've got some serious travel on the agenda, the MasterTent is guaranteed to keep you looking sharp for the long haul. Call it the little brother, the mightyTent is a lighter option that's a perfect fit for any brand that needs something quality on more of an entry level.

### **MasterTent**

#### **Sizes**

5x5, 5x10, 10x10, 10x15, 10x20 13x13, 13x20, 13x26, 17x17

#### Colors

#### **Setup Time**