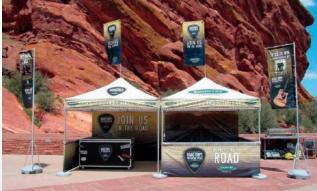

# POP UP TENTS.

MasterTent is the boss, the big brother, the king (we could go on and on) of the pop up world. We know your brand deserves a quality set up – something that lasts – and when you've got some serious travel on the agenda, the MasterTent is guaranteed to keep you looking sharp for the long haul. Call it the little brother, the mightyTent is a lighter option that's a perfect fit for any brand that needs something quality on more of an entry level.

### **MasterTent**

#### **Sizes**

5x5, 5x10, 10x10, 10x15, 10x20 13x13, 13x20, 13x26, 17x17