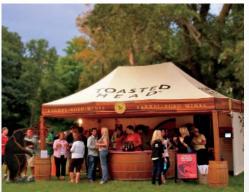

# INFLATABLE TENTS.

Travel friendly – check. Durable – check. Eye catching – double check. The Gybe is an attention grabbing solution that is impossible to ignore, yet packs down in to a tidy backpack-style travel case. Talk about style and grace.

# **Gybe**

Sizes

10x10, 13x13, 17x17