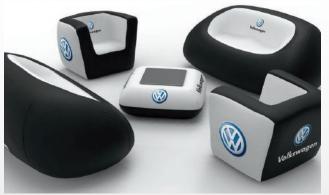

### **Inflatable Furniture**

**Sizes** 

Sitting Stool, Brick Couch, Kubrik Chair & Maki Table

#### Colors