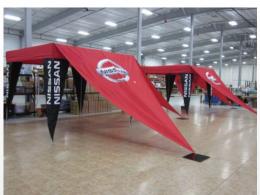

# POP UP TENTS.

MasterTent is the boss, the big brother, the king (we could go on and on) of the pop up world. We know your brand deserves a quality set up – something that lasts – and when you've got some serious travel on the agenda, the MasterTent is guaranteed to keep you looking sharp for the long haul. Call it the little brother, the mightyTent is a lighter option that's a perfect fit for any brand that needs something quality on more of an entry level.

### **MasterTent**

#### **Sizes**

5x5, 5x10, 10x10, 10x15, 10x20 13x13, 13x20, 13x26, 17x17