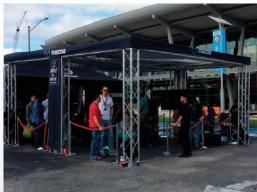

# TRUSS STRUCTURES.

Structures that are 100% customizable in every way – shape, size and print.

### **Custom Truss Structures**

Sizes

**Various** 