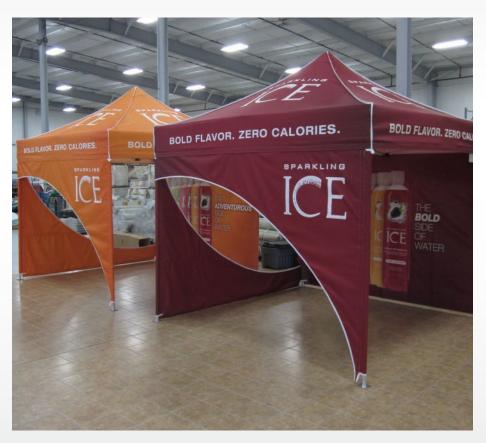

# POP UP TENTS.

MasterTent is the boss, the big brother, the king (we could go on and on) of the pop up world. We know your brand deserves a quality set up – something that lasts – and when you've got some serious travel on the agenda, the MasterTent is guaranteed to keep you looking sharp for the long haul. Call it the little brother, the mightyTent is a lighter option that's a perfect fit for any brand that needs something quality on more of an entry level.

### **MasterTent**

#### **Sizes**

5x5, 5x10, 10x10, 10x15, 10x20 13x13, 13x20, 13x26, 17x17

#### Colors

#### **Setup Time**