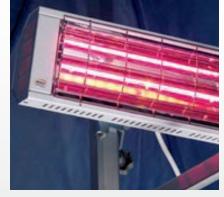

# TENT ACCESSORIES.

Everything but the kitchen sink. Unless you need one of those, then you'll find that here, too.

### Heaters, Counters, Lights & Walls

**Heater Kits** 

**Light Kits** 

**Countertops** 

**Footplates** 

**Barrel Covers** 

**Rain Gutters** 

Sizes

Standard Sizes - Varies by Tent Style & Size