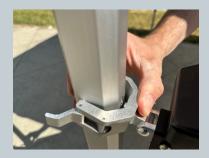

Press the push button in and slide the leg into the metal bracket on the side of the counter with the clamp until it snaps into place. **REPEAT** for the second countertop.

To attach the counter to the tent leg, make sure that the metal tabs on each of the clamps are open and align the metal notch on the clamp to the hole in the tent leg.Once aligned,fold metal tab back to lock your counter in place.