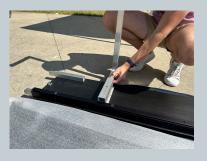

Attach the second counterby inserting the square pegs found underneath into the brackets below the first counter. Use the latch between the brackets to lock the counters together.

**REPEAT step 4** to attach the countertop to the second tent leg.