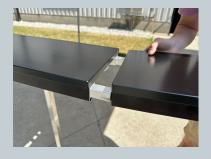

Attach the second counterby inserting the square pegs found underneath into the brackets below the first counter. Use the latch between the brackets to lock the counters together.

**REPEAT step 4** to attach the countertop to the second tent leg.