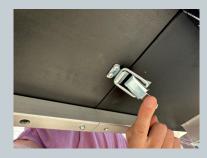

Press the push button in and slide the leg into the metal bracket on the side of the counter with the clamp until it snaps into place. **REPEAT** for the second countertop.

To attach the counter to the tent leg, make sure that the metal tabs on each of the clamps are open and align the metal notch on the clamp to the hole in the tent leg.Once aligned,fold metal tab back to lock your counter in place.