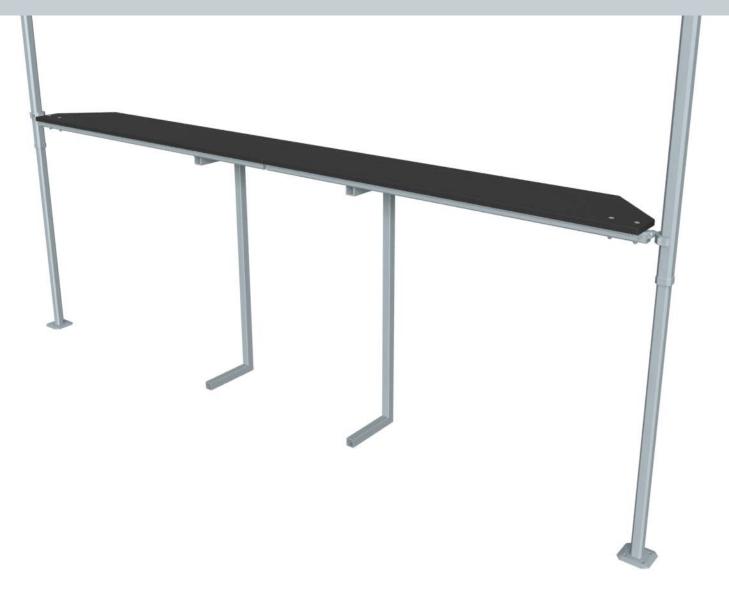

Press the push button in and slide the leg into the metal bracket on the side of the counter with the clamp until it snaps into place. **REPEAT** for the second countertop.

To attach the counter to the tent leg, make sure that the metal tabs on each of the clamps are open and align the metal notch on the clamp to the hole in the tent leg.Once aligned,fold metal tab back to lock your counter in place.

Attach the second counterby inserting the square pegs found underneath into the brackets below the first counter. Use the latch between the brackets to lock the counters together.

**REPEAT step 4** to attach the countertop to the second tent leg.