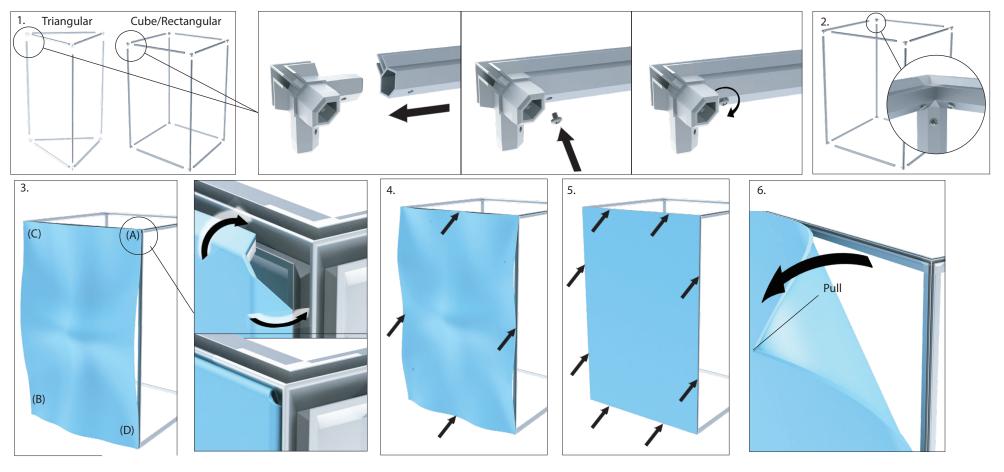

## SEG 3D<sup>™</sup> - XS Series

Triangular towers have less parts than rectangular or cube units, but assembly steps are the same.

- 1. Connect each frame side to the plastic corner, then fasten the side using the screws provided.
- 2. Repeat step 1 for each frame side.

Graphic Installation

3. To install the graphic, take Corner A with the pull tag on it and press about 6"-10" of silicone into the frame channel.

Repeat for the opposite Corner B. Repeat for Corner C. Lastly, repeat for the final corner.

4. After all corners are pressed in, press the silicone into the frame channel at the mid-points on all four sides.

This prevents the graphic from bunching up or stretching too much and will ensure a smooth and tight fit.

- 5. Press silicone into frame evenly between the corners and midpoints.
- 6. To remove the graphic from the frame, simply pull up on the corner.
- 7. Repeat graphic installation for remaining sides (not shown).