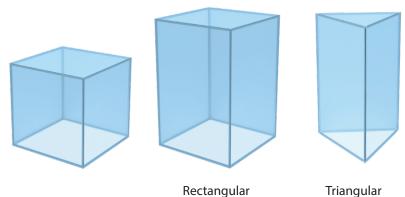

## SEG 3D<sup>™</sup> - XS Series

Triangular towers have less parts than rectangular or cube units, but assembly steps are the same.

- 1. Connect each frame side to the plastic corner, then fasten the side using the screws provided.
- 2. Repeat step 1 for each frame side.