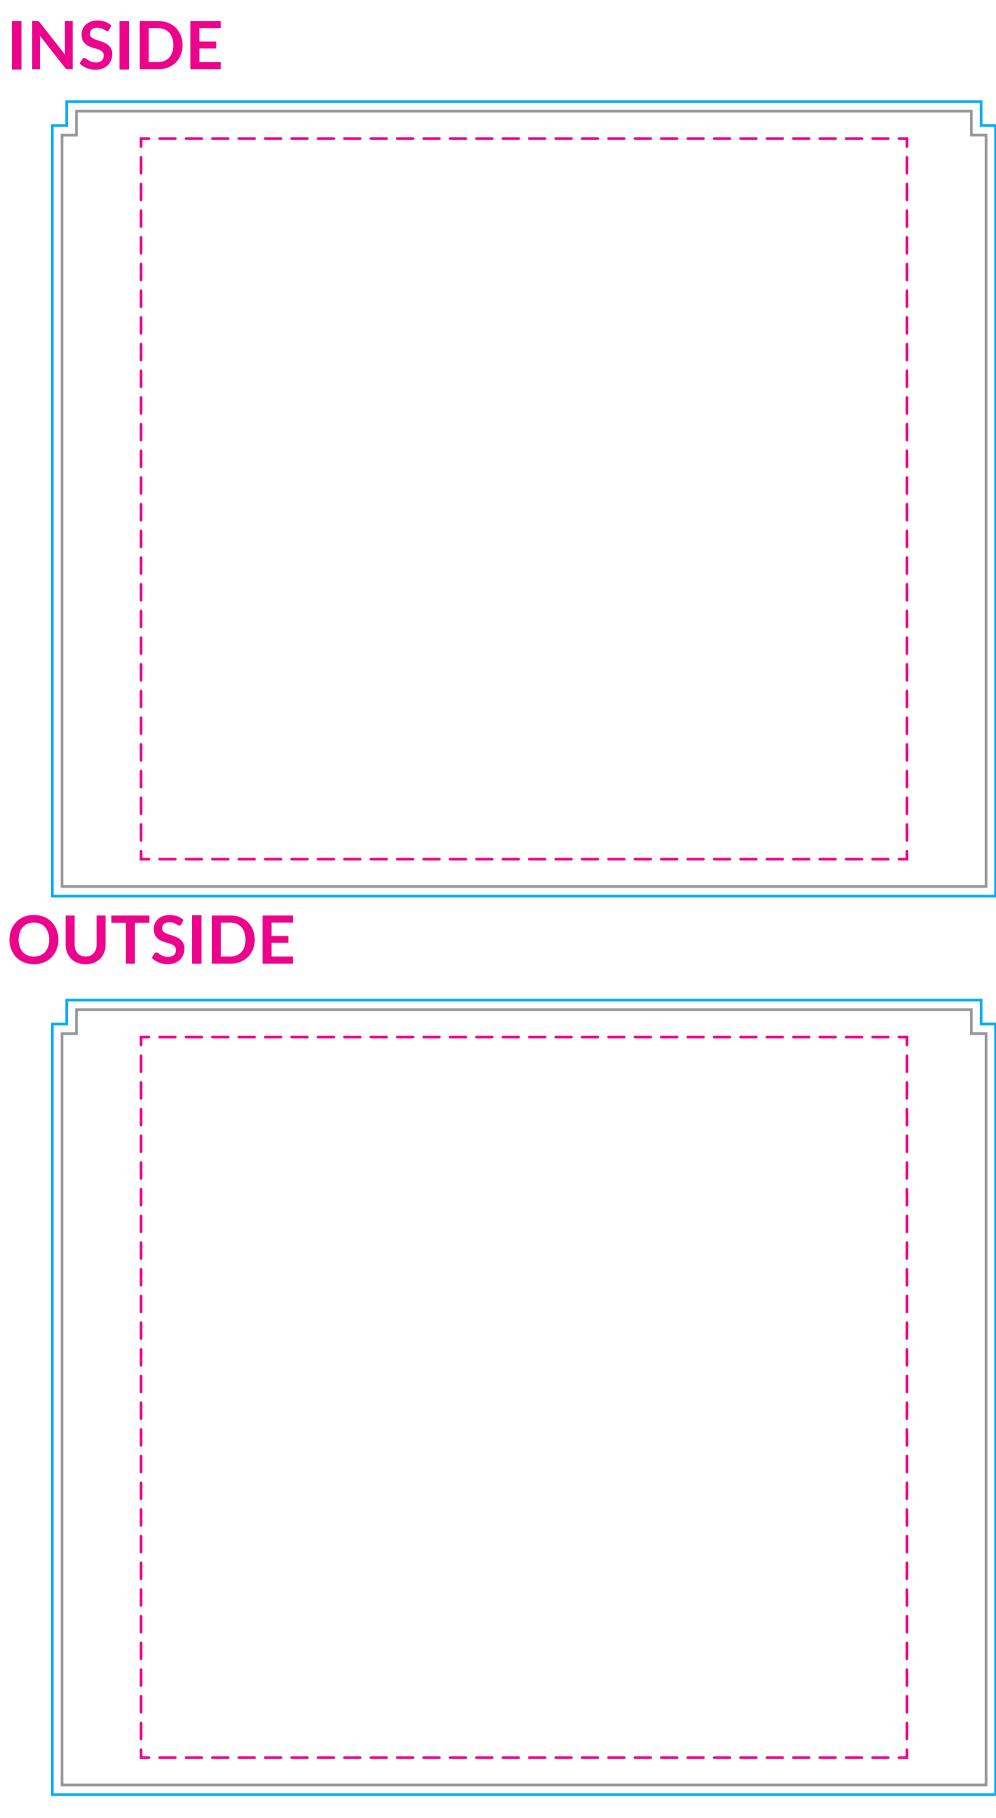

## mightyTENT®WALL (10% Scale)

These lines will not be printed on the final product.

Seam Seam in material falls here.

\_\_\_\_\_

Safety Keep logos and text within this area.

Visual This line represents the finished size of the product.

## 8' mighty FULL WALL BLEED: 82.75"h x 98.25"w VISUAL: 80.75"h x 96.25"w **SAFETY: 75"h x 79.7"w**