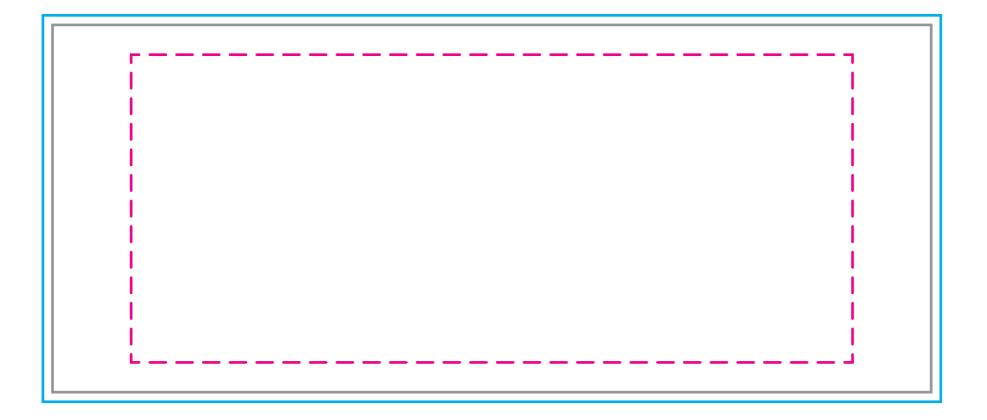

### **OUTSIDE**

#### 7.5' HEXTEND HALF WALL

BLEED: 40.25"h x 93.5"w

VISUAL: 38.25"h x 91.5"w

SAFETY: 32"h x 75.1"w

# These lines will not be printed on the final product. Seam Seam in material falls here. Safety Keep logos and text within this area. Visual This line represents the finished size of the product. Bleed Extend your art to this line to be sure there aren't white edges on your art.