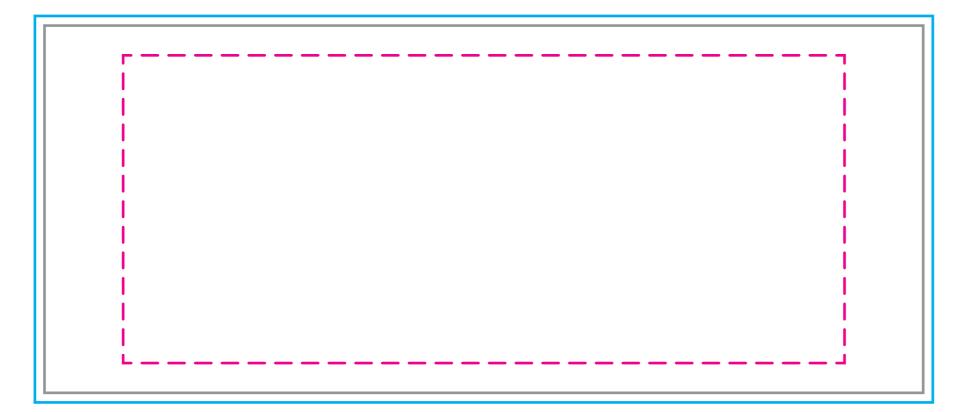

#### INSIDE

#### 7.5' HEXTEND HALF WALL

BLEED: 40.25"h x 93.5"w

VISUAL: 38.25"h x 91.5"w

SAFETY: 32"h x 75.1"w

# These lines will not be printed on the final product. Seam Seam in material falls here. Safety Keep logos and text within this area. Visual This line represents the finished size of the product. Bleed Extend your art to this line to be sure there aren't white edges on your art.