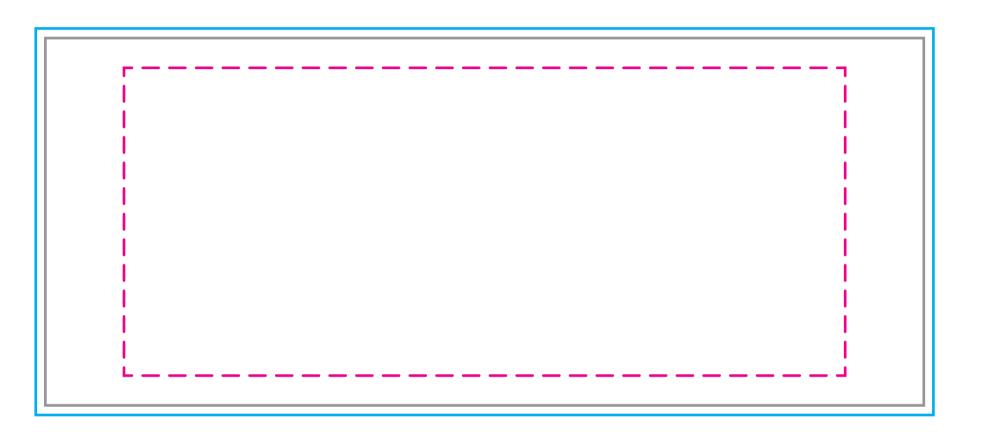

## 7.5' HEXTEND HALF WALL

BLEED: 40.25"h x 93.5"w

VISUAL: 38.25"h x 91.5"w

**SAFETY: 32"h x 75.1"w** 