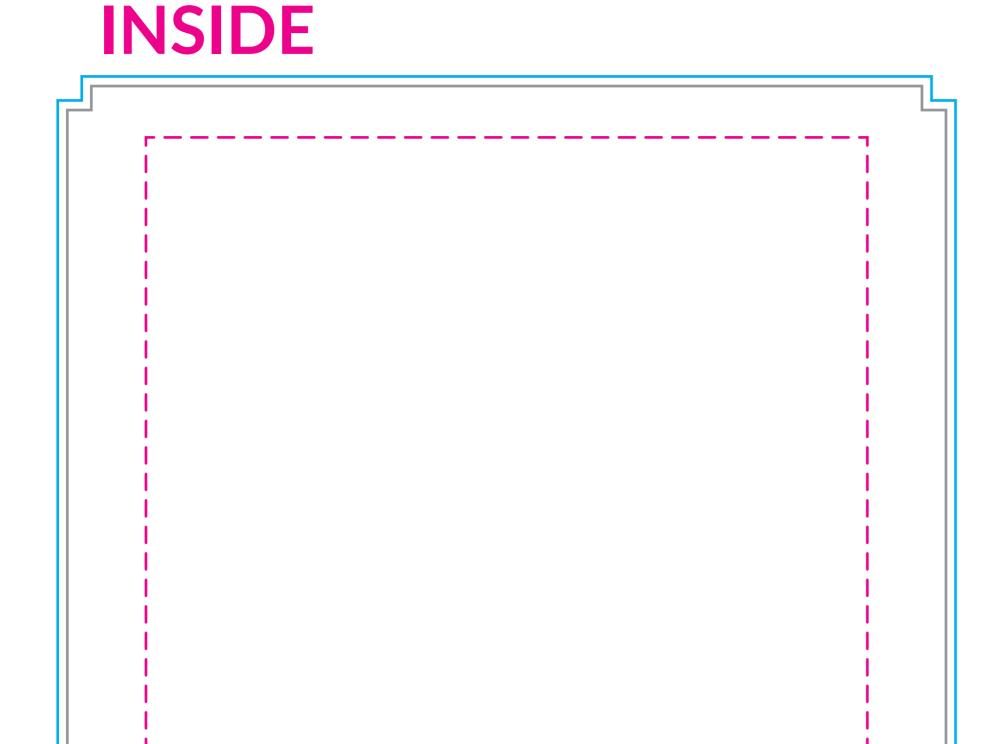

## 7.5ft Hextend Wall (10% Scale)

## OUTSIDE

7.5' HEXTEND FULL WALL

BLEED: 100"h x 93.5"w
VISUAL: 98"h x 91.5"w
SAFETY: 88.3"h x 75.1"w