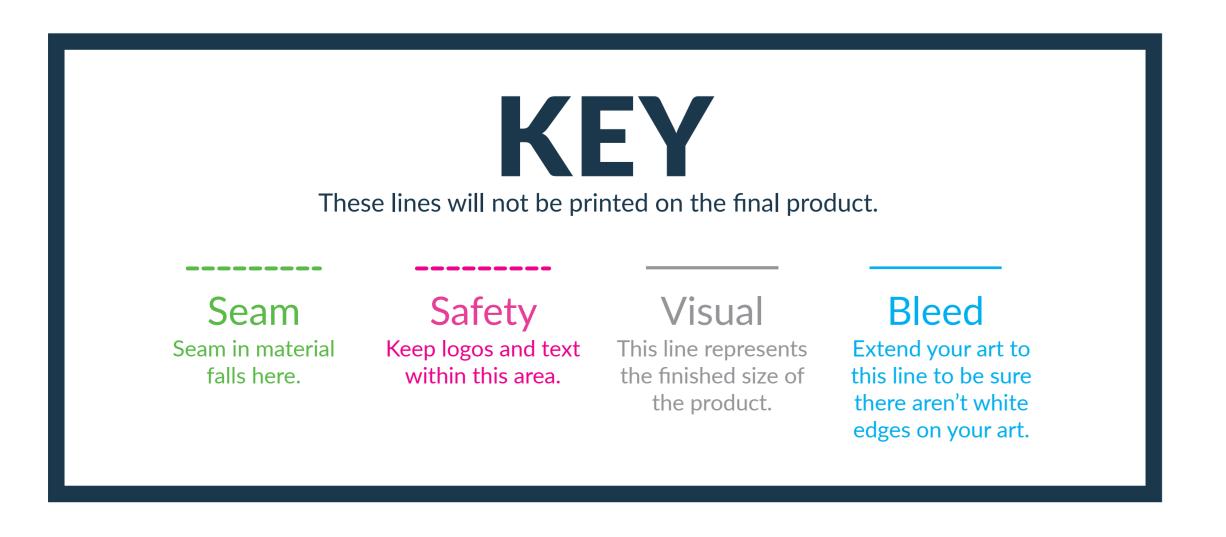

## 7.5ft Hextend Wall (10% Scale)

## OUTSIDE

7.5' HEXTEND FULL WALL

BLEED: 100"h x 93.5"w
VISUAL: 98"h x 91.5"w
SAFETY: 88.3"h x 75.1"w