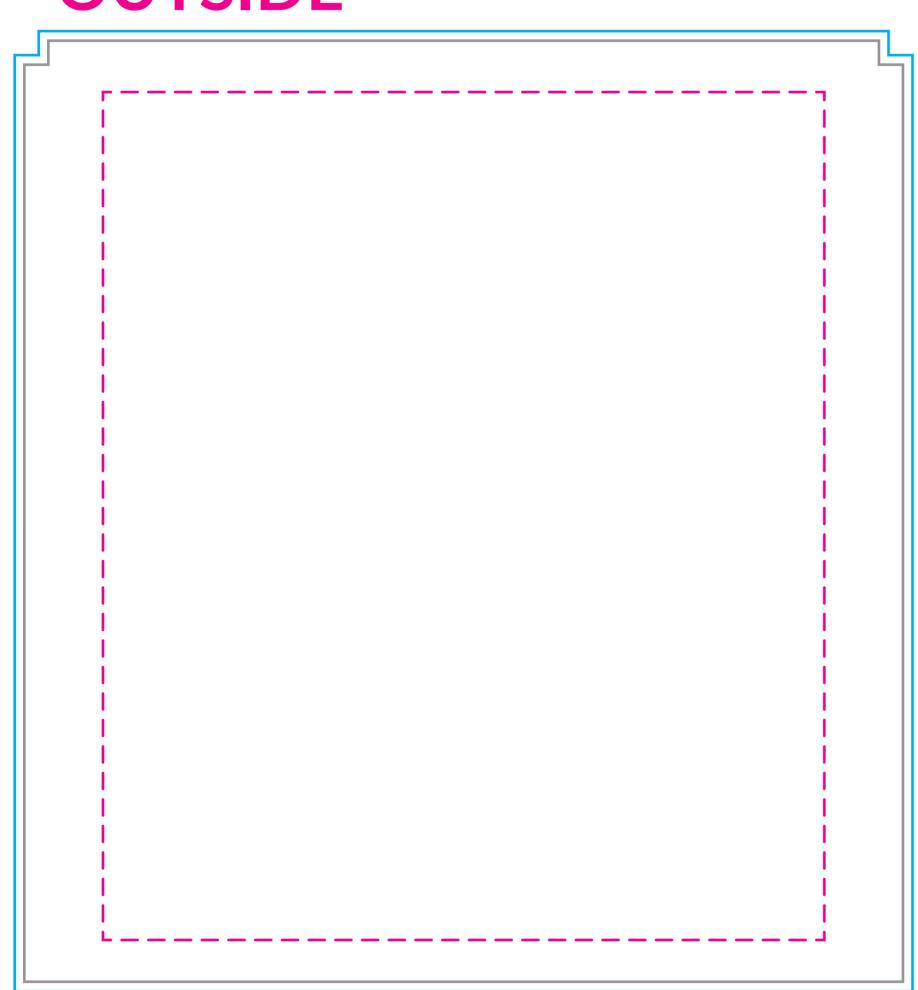

## 7.5ft Hextend Wall (10% Scale)

## OUTSIDE

7.5' HEXTEND FULL WALL

BLEED: 100"h x 93.5"w
VISUAL: 98"h x 91.5"w
SAFETY: 88.3"h x 75.1"w