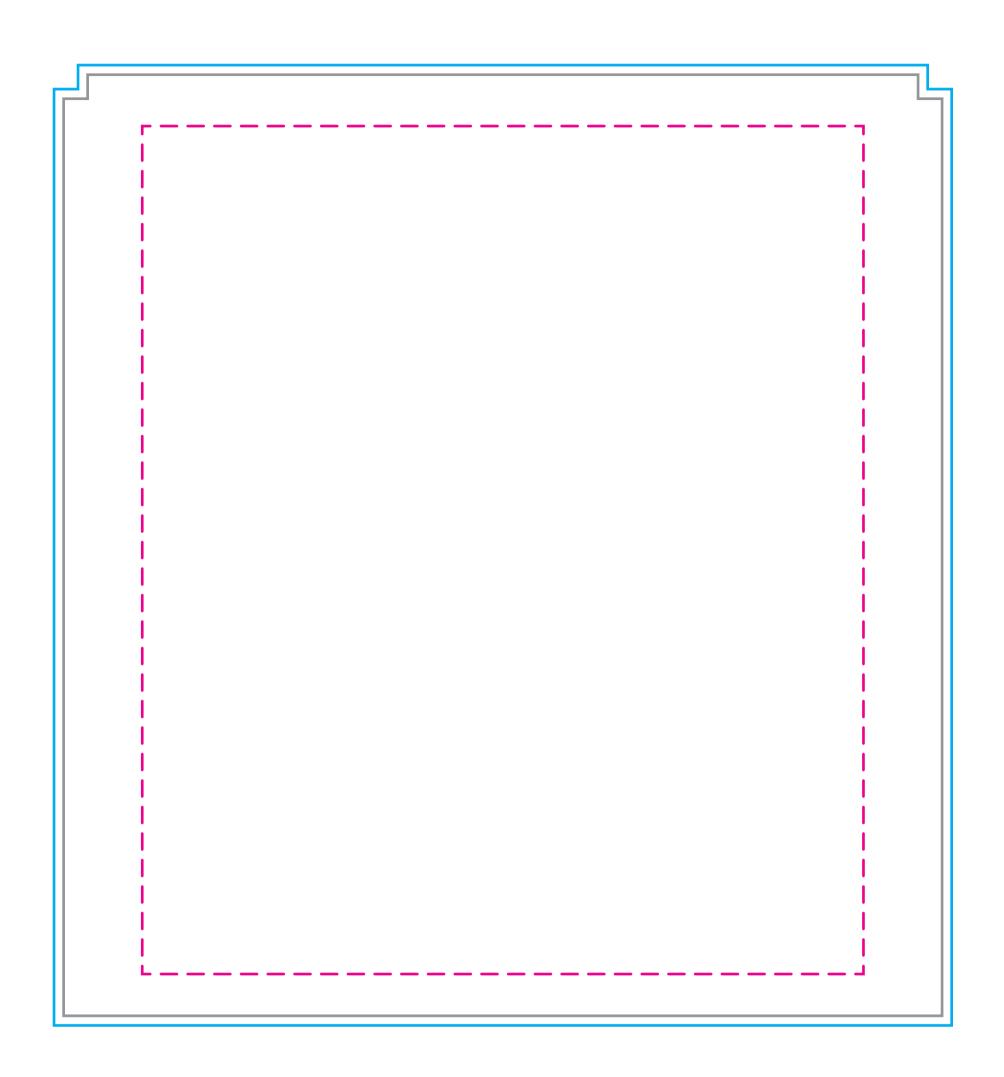

## 7.5ft Hextend Wall (10% Scale)

## 7.5' HEXTEND FULL WALL

BLEED: 100"h x 93.5"w

VISUAL: 98"h x 91.5"w

SAFETY: 88.3"h x 75.1"w