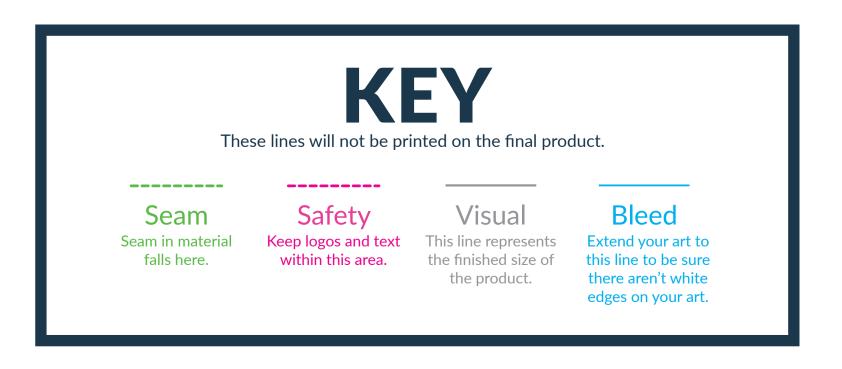

## 7.5' HEXTEND FULL WALL

BLEED: 100"h x 93.5"w

VISUAL: 98"h x 91.5"w

SAFETY: 88.3"h x 75.1"w