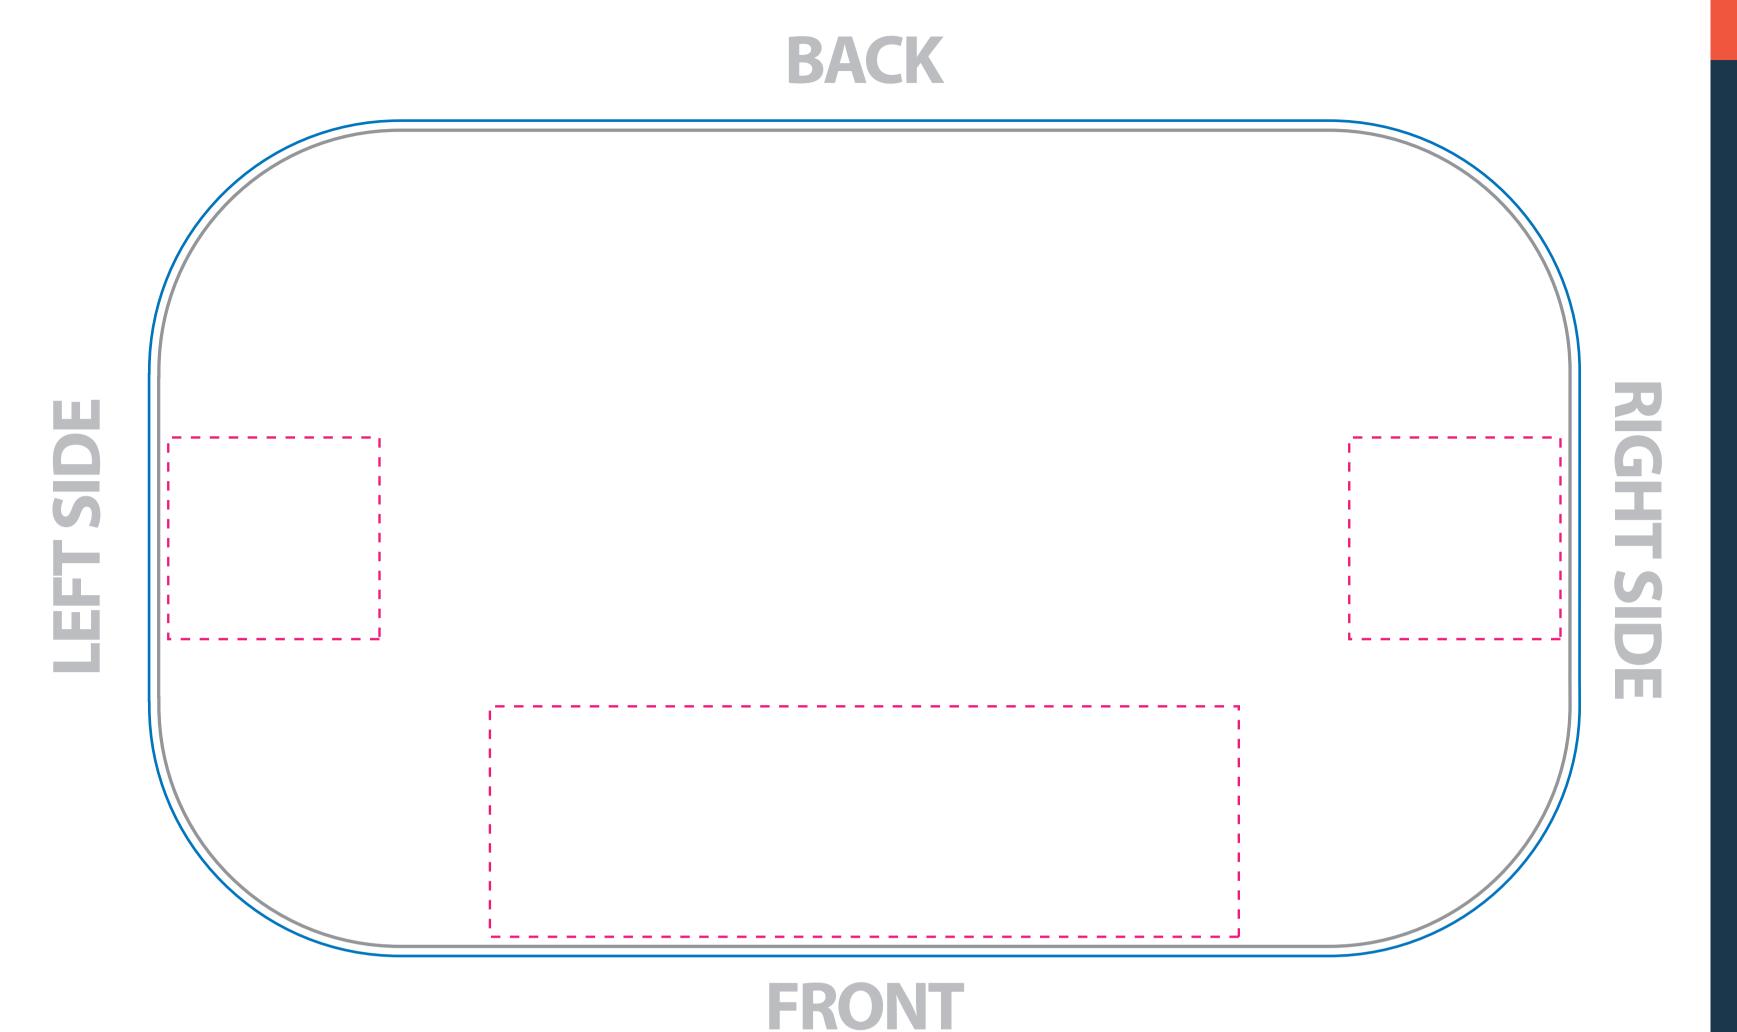

# **8' Loose Table Throw** (10% Scale)

## 8' LOOSE TABLE THROW BLEED: 87"h x 149"w VISUAL: 85"h x 147"w FRONT SAFETY: 24"h x 78"w SIDE SAFETY: 21"h x 22"w

### **KEY** These lines will not be printed on the final product.

Seam in material falls here.

**Safety** Keep logos and text within this area.

### Visual

This line represents the finished size of the product.

### Bleed

Extend your art to this line to be sure there aren't white edges on your art.