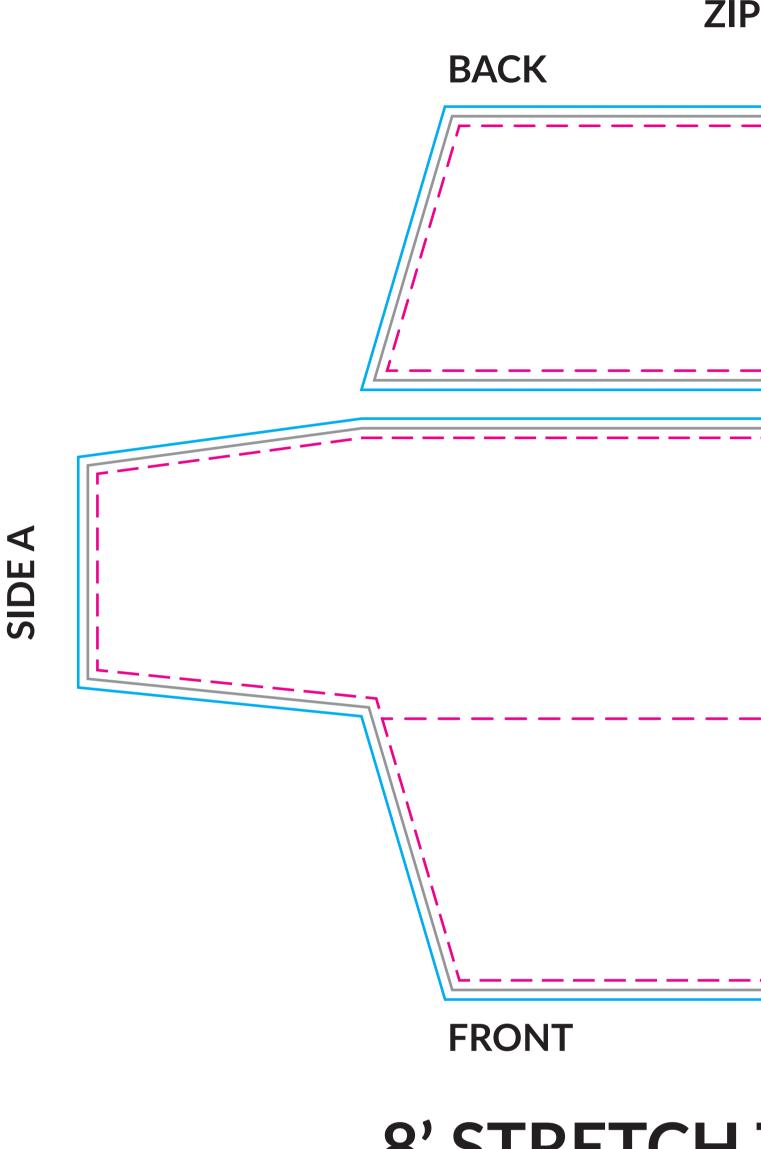

### **8' Stretch Table Cover** (10% Scale)

**BLEED: 93"h x 154"w** VISUAL: 91"h x 152"w **SAFETY: 89"h x 150"w** 

Seam Seam in materia falls here.

Safety Keep logos and text within this area.

Visual

This line represents the finished size of the product.

Bleed

Extend your art to this line to be sure there aren't white edges on your art.

## **ZIPPER AREA** SIDE

### **8' STRETCH TABLE COVER** FINISH SIZE: 27.5"h x 92.3"w