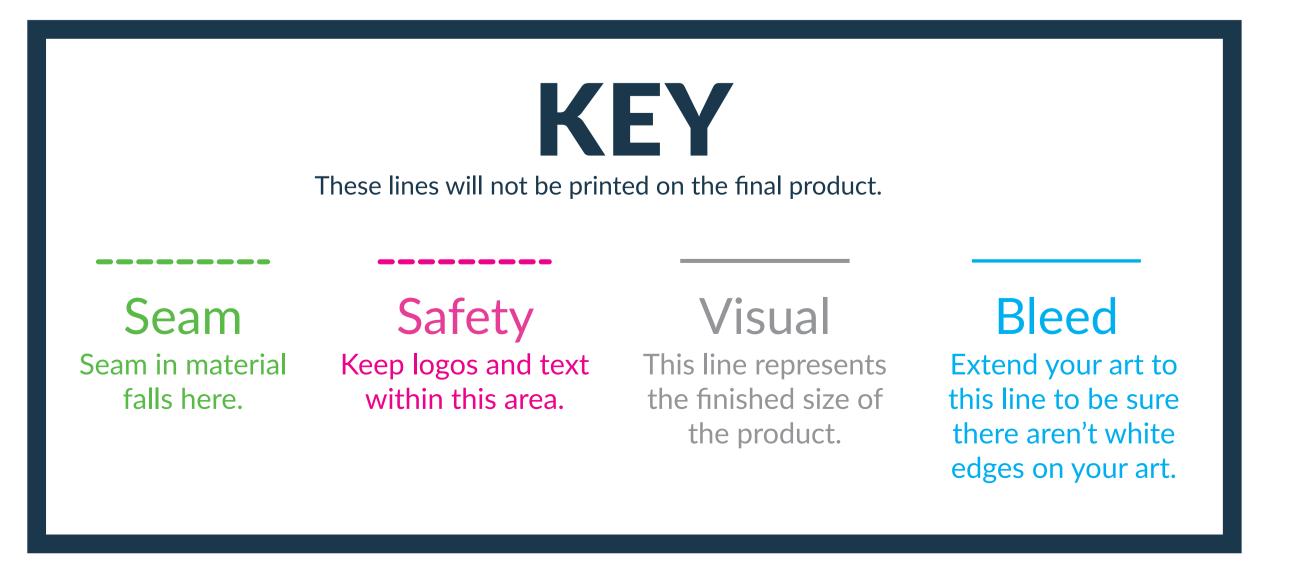

## 8' Fitted Table Cover

(10% Scale)

8' FITTED TABLE COVER FINISH SIZE: 29"h x 96"w

BLEED: 59.8"h x 256"w

VISUAL: 57.8"h x 254"w

SAFETY: 55.8"h x 252"w