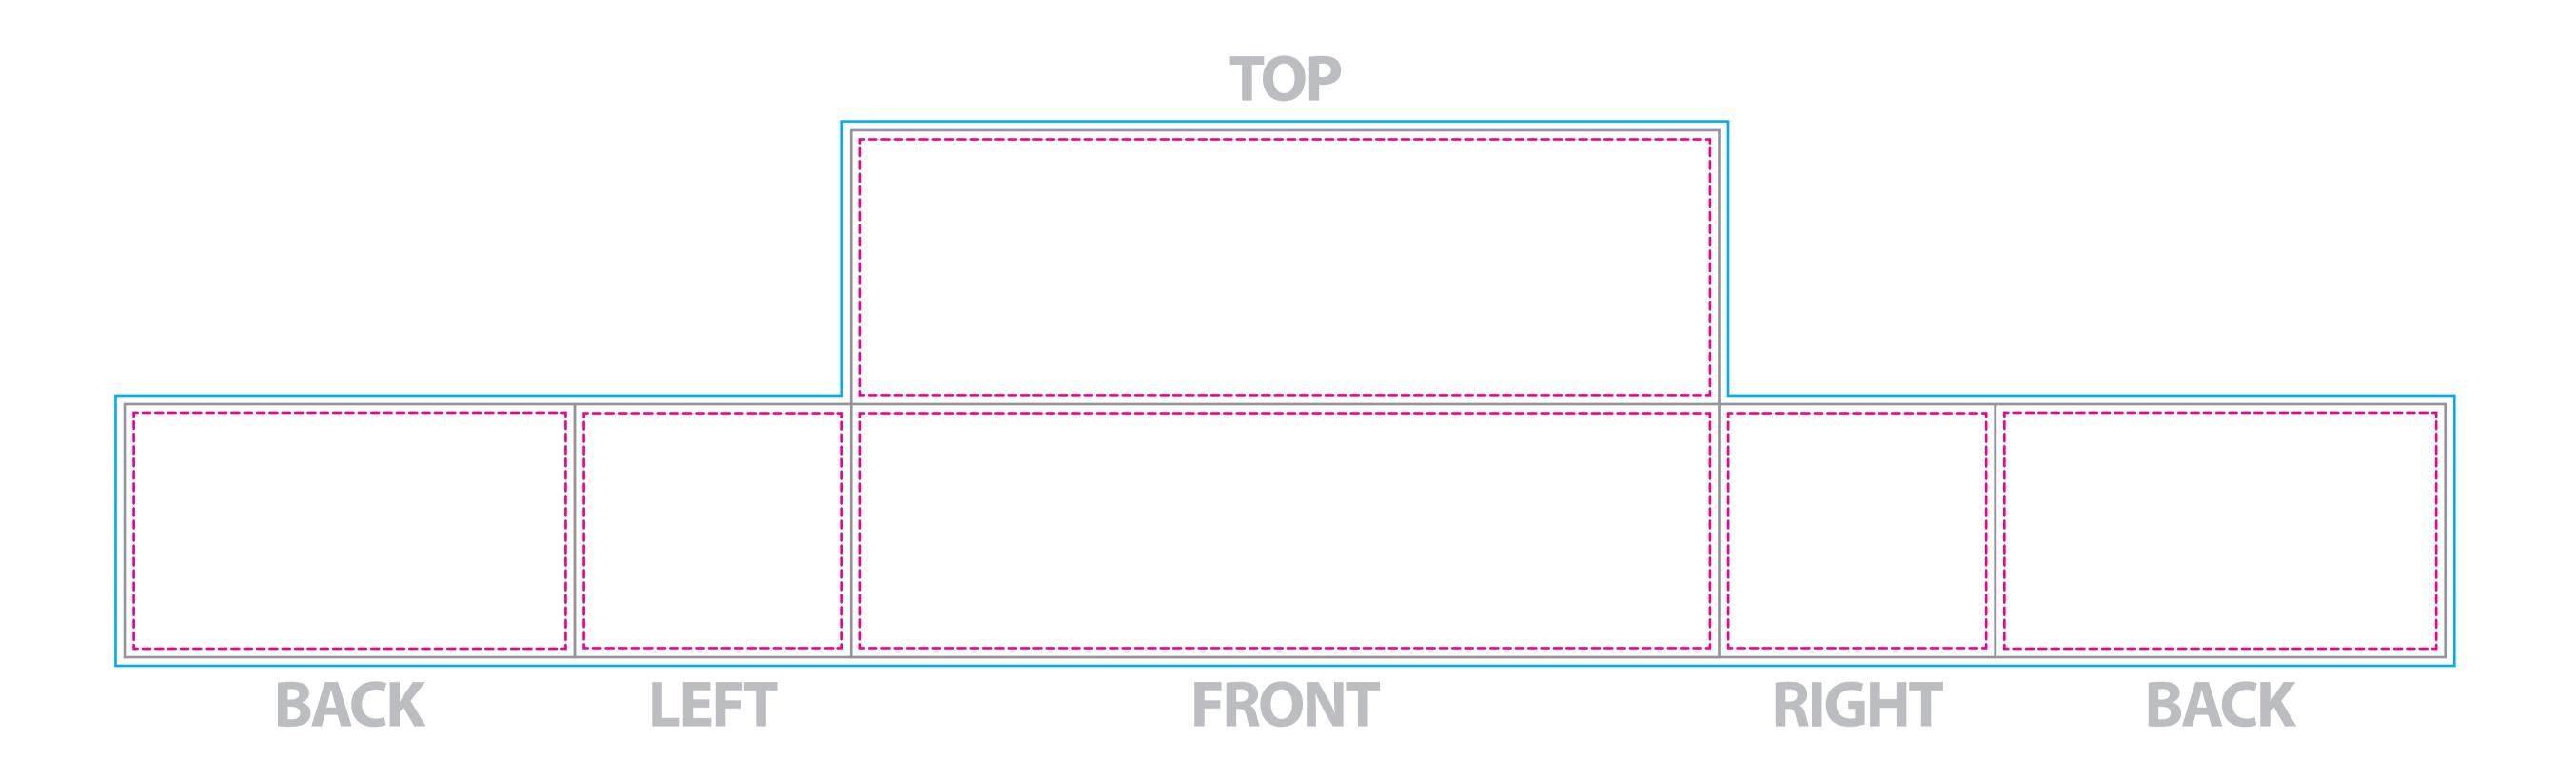

## 8' Fitted Table Cover

(10% Scale)

8' FITTED TABLE COVER FINISH SIZE: 29"h x 96"w

BLEED: 59.8"h x 256"w

VISUAL: 57.8"h x 254"w

SAFETY: 55.8"h x 252"w