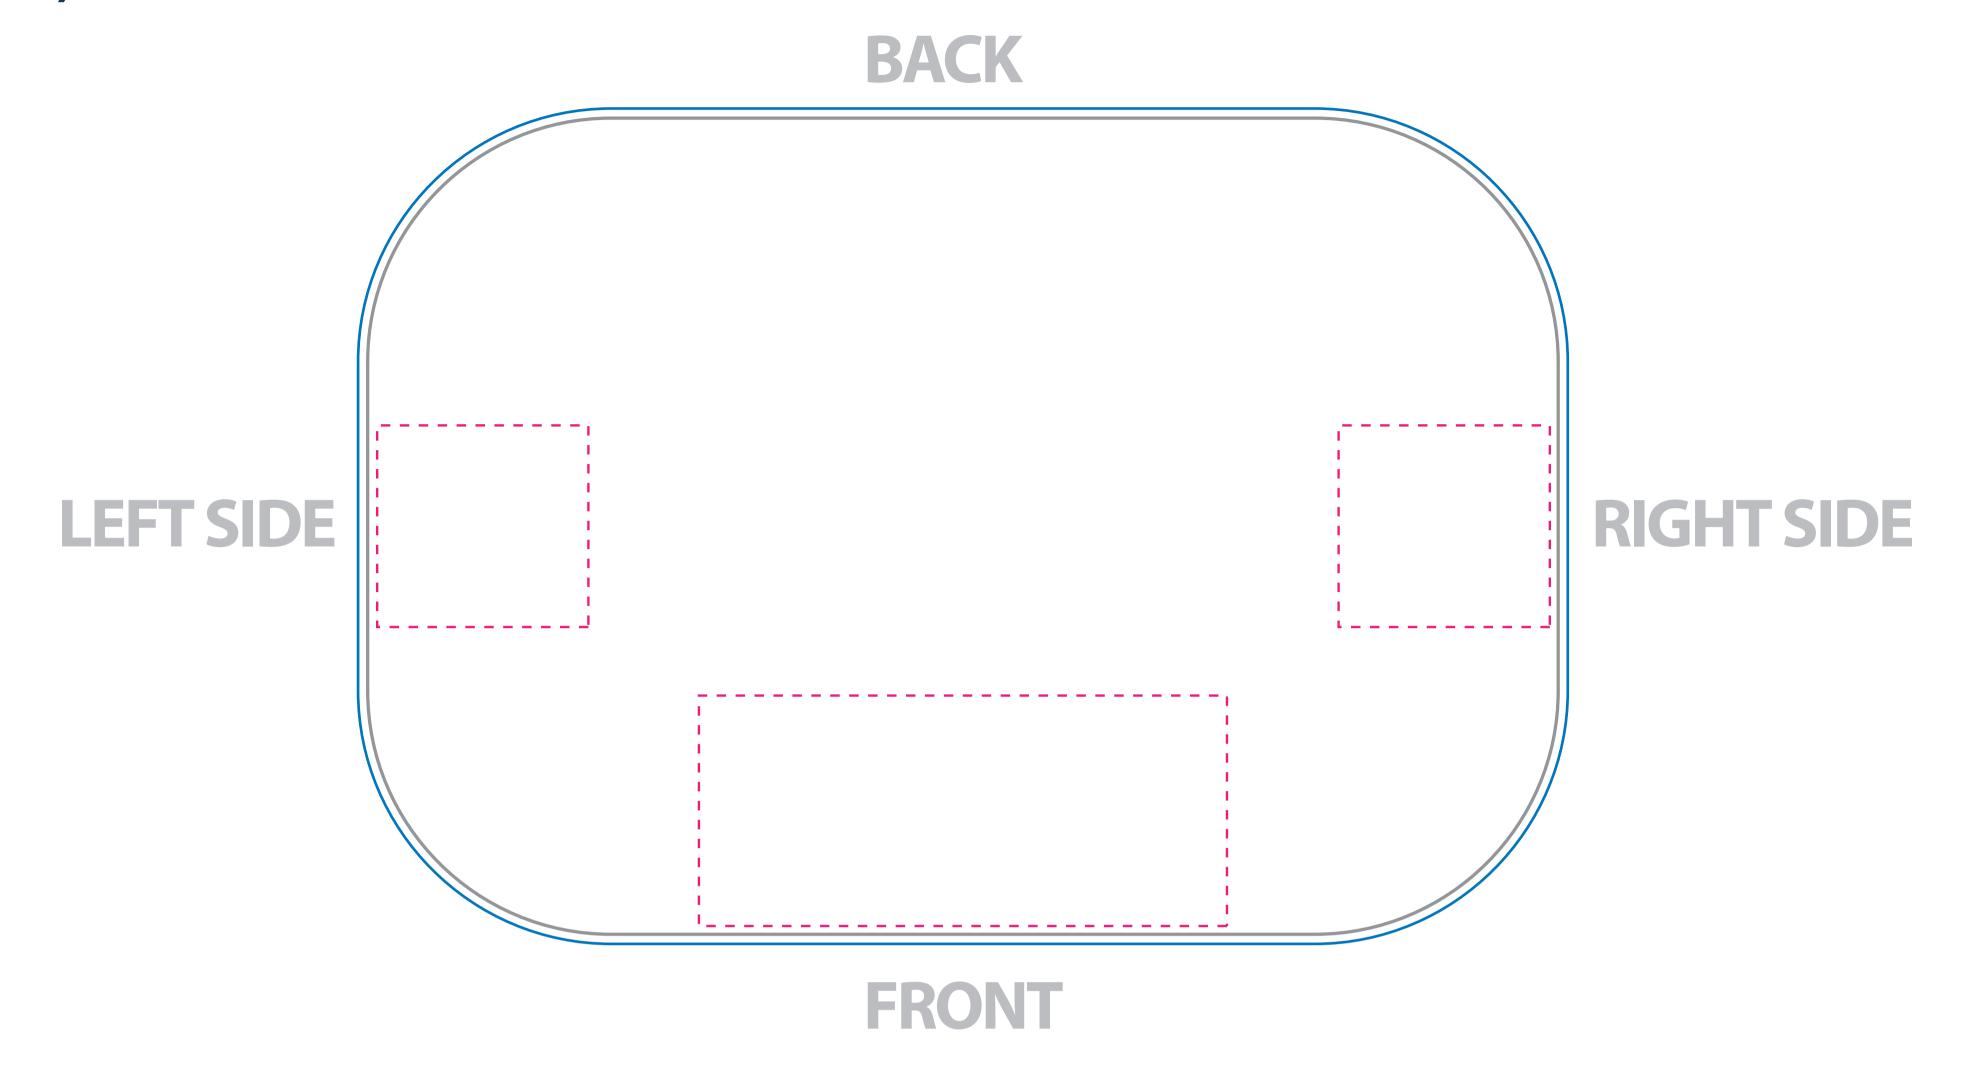

## 6' Loose Table Cover

(10% Scale)

6' LOOSE TABLE THROW FINISH SIZE: 85"h x 124"w

BLEED: 87"h x 126"w

VISUAL: 85"h x 124"w

**SAFETY: 52.1"h x 122.1"w** 