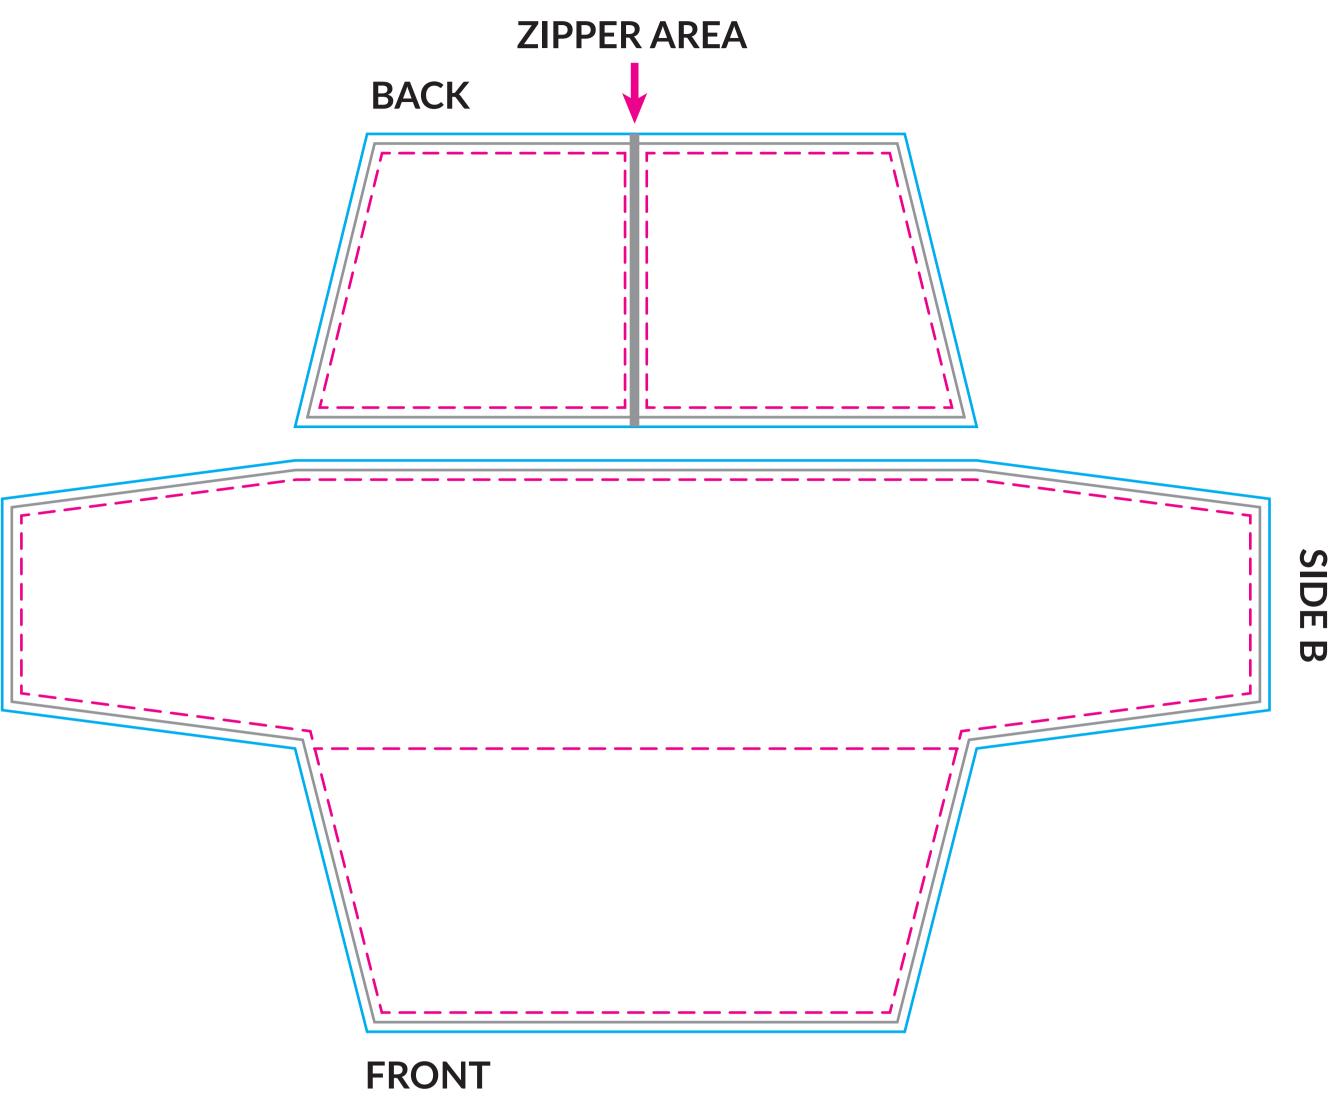

## **6' Stretch Table Cover** (10% Scale)

**SIDE A** 

**6' STRETCH TABLE COVER** FINISH SIZE: 28.5"h x 68.4"w BLEED: 93.5"h x 132"w VISUAL: 91.5"h x 130"w SAFETY: 89.5"h x 128"w

Seam Seam in materia falls here.