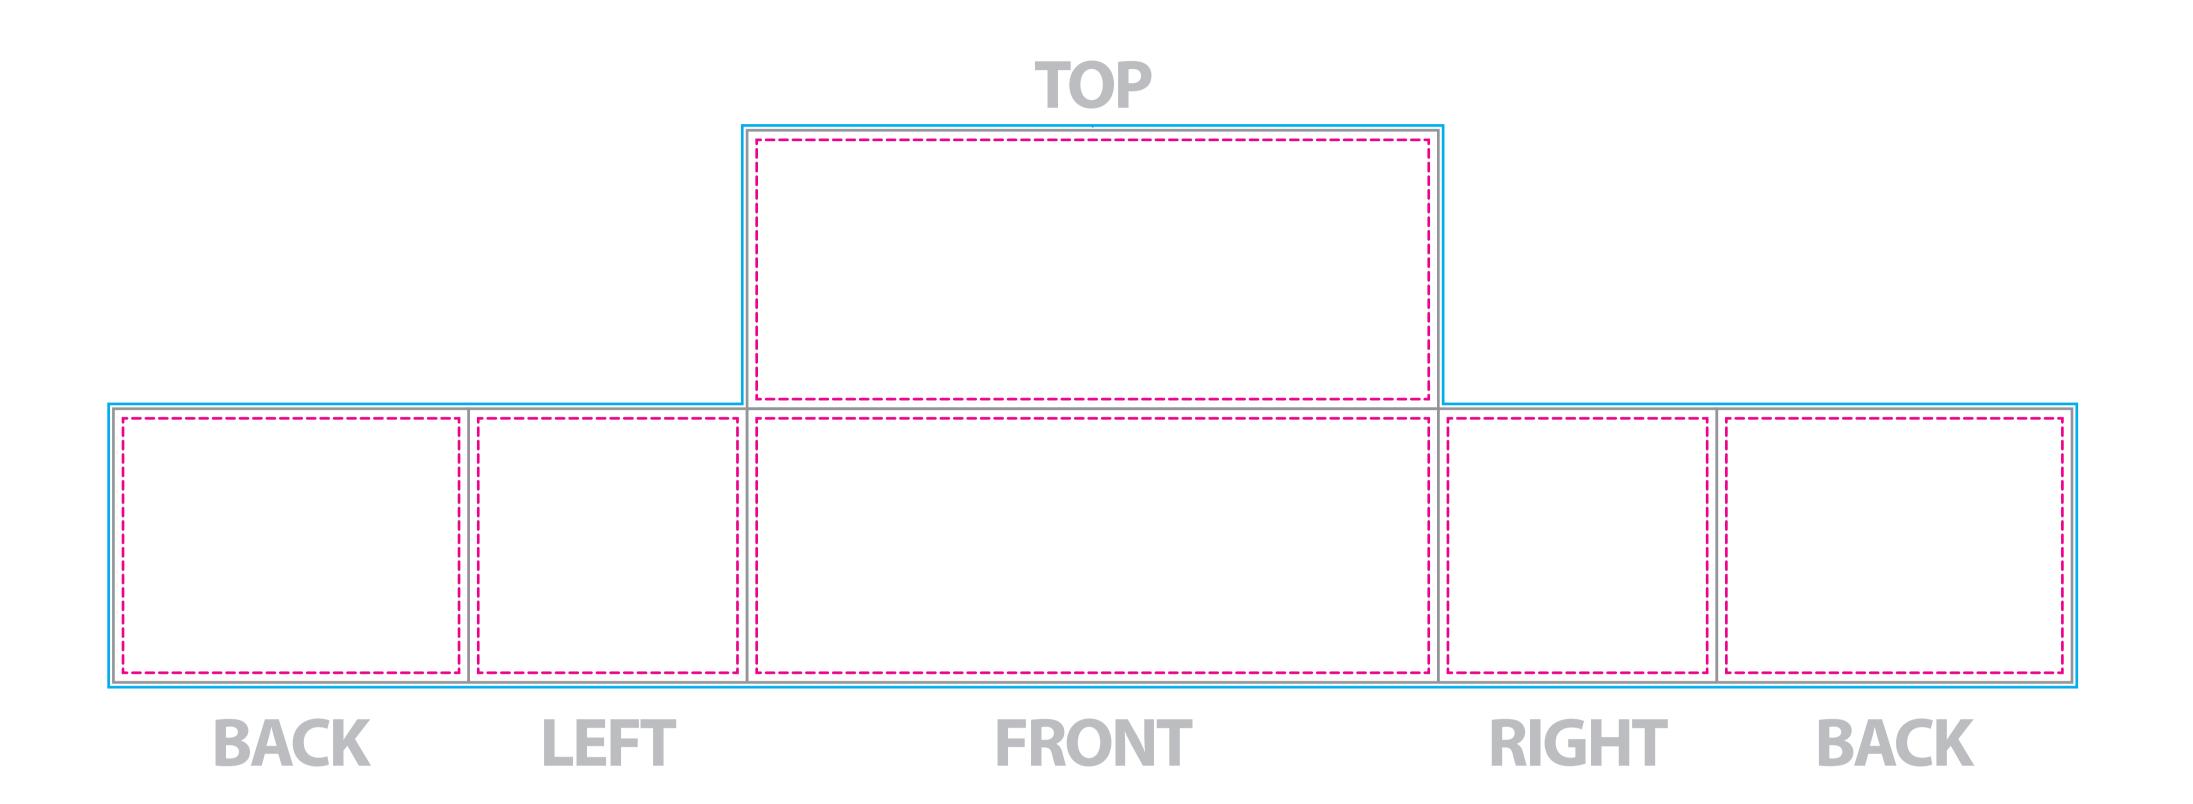

## 6' Fitted Table Cover

(10% Scale)

6' FITTED TABLE COVER FINISH SIZE: 29"h x 72"w

BLEED: 58.5"h x 205"w

VISUAL: 57.5"h x 204"w

SAFETY: 55.5"h x 202"w