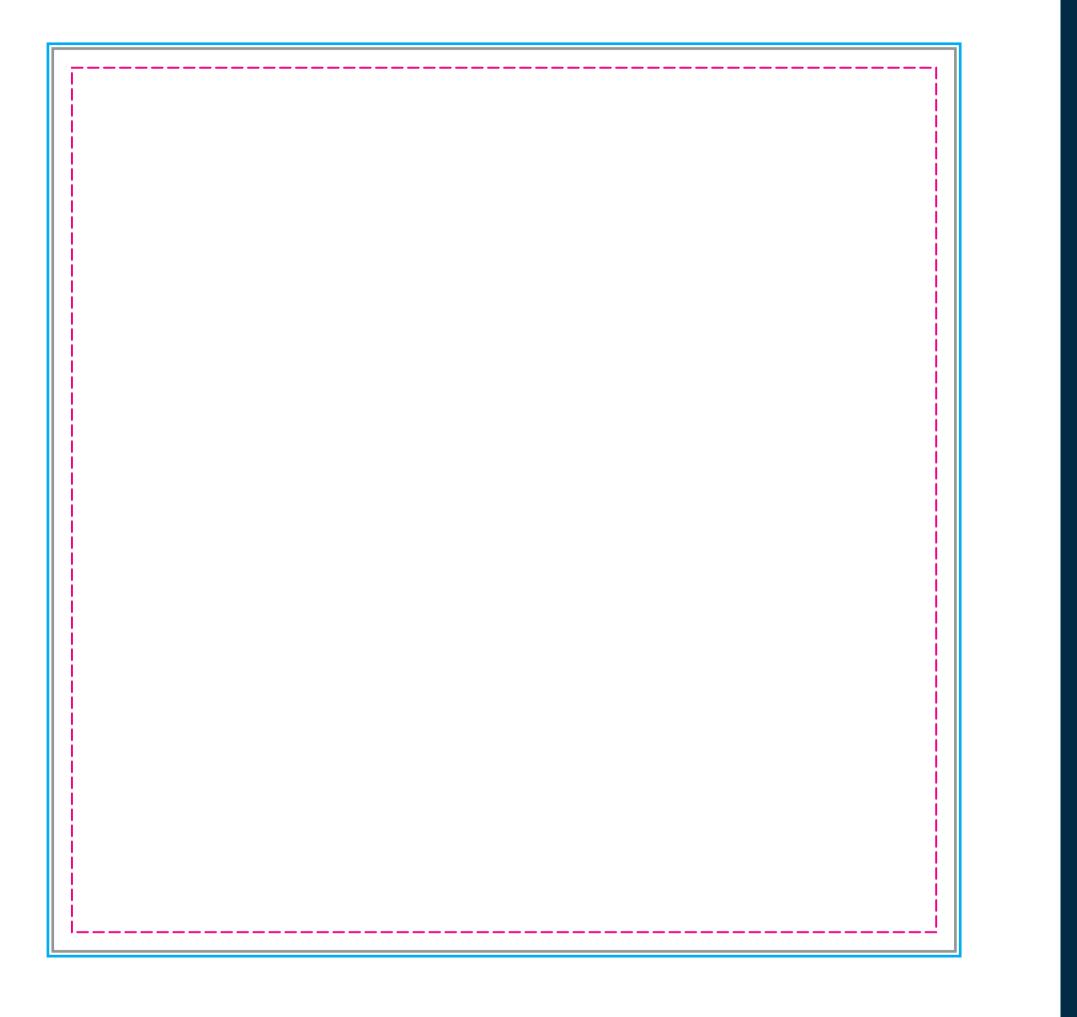

## 8' x 8' SEG Panel (10% Scale)

edges on your art.

**Preferred File Formats:** Adobe Illustrator, Photoshop, Tiffs and Adobe PDF.

dpi.

**Fonts:** All fonts must be converted to outlines. If possible, font files (OTF or TTF) should also be included.

## **Customer Art Submission Guidelines**

**Scale:** Please set up your file at 10% scale, with embedded graphics of at least 720

**Example:** To set up a 80.75"h x 130"w full wall, your file size should be 8.075"h x 13"w.