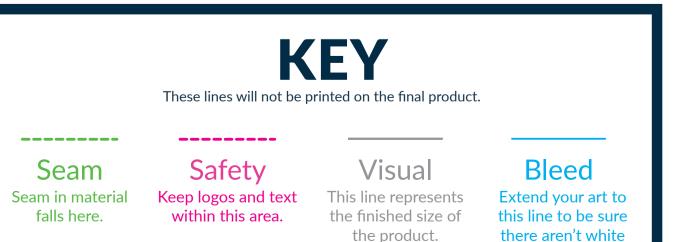

## 8' x 8' SEG Panel (10% Scale)



edges on your art.



**Preferred File Formats:** Adobe Illustrator, Photoshop, Tiffs and Adobe PDF.

dpi.

**Fonts:** All fonts must be converted to outlines. If possible, font files (OTF or TTF) should also be included.

**Images:** 72 dpi at full size (720 dpi @ 10%) scale) is optimal for photographic images. Any vector art will print at its highest possible resolution. Images should be embedded, or the native file provided.

**Color Profile:** Set up photographic images

in CMYK color mode (RGB photos will be converted). Specific Pantone colors should have PMS Coated Swatch assigned to all art and copy.



## **Customer Art Submission Guidelines**

**Scale:** Please set up your file at 10% scale, with embedded graphics of at least 720

**Example:** To set up a 80.75"h x 130"w full wall, your file size sho