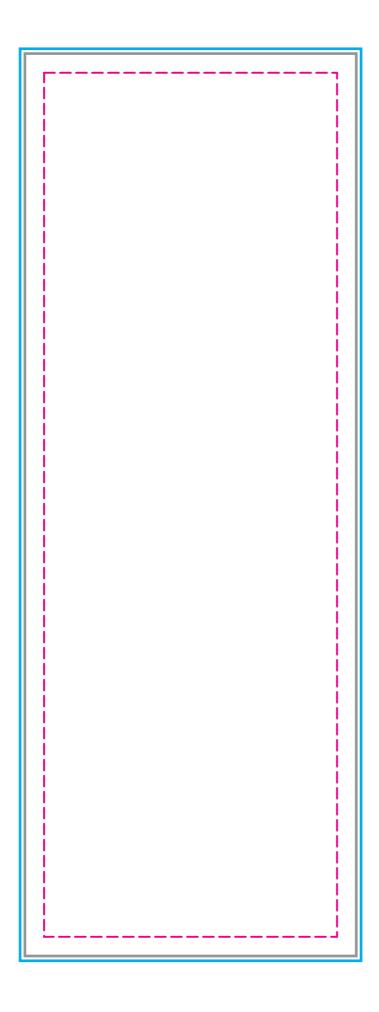

## 3' x 8' SEG Panel

(10% Scale)

## **KEY**

These lines will not be printed on the final product.

Seam

Seam in material falls here.

Safety

Keep logos and text within this area.

Visual

This line represents the finished size of the product.

## Bleed

Extend your art to this line to be sure there aren't white edges on your art.