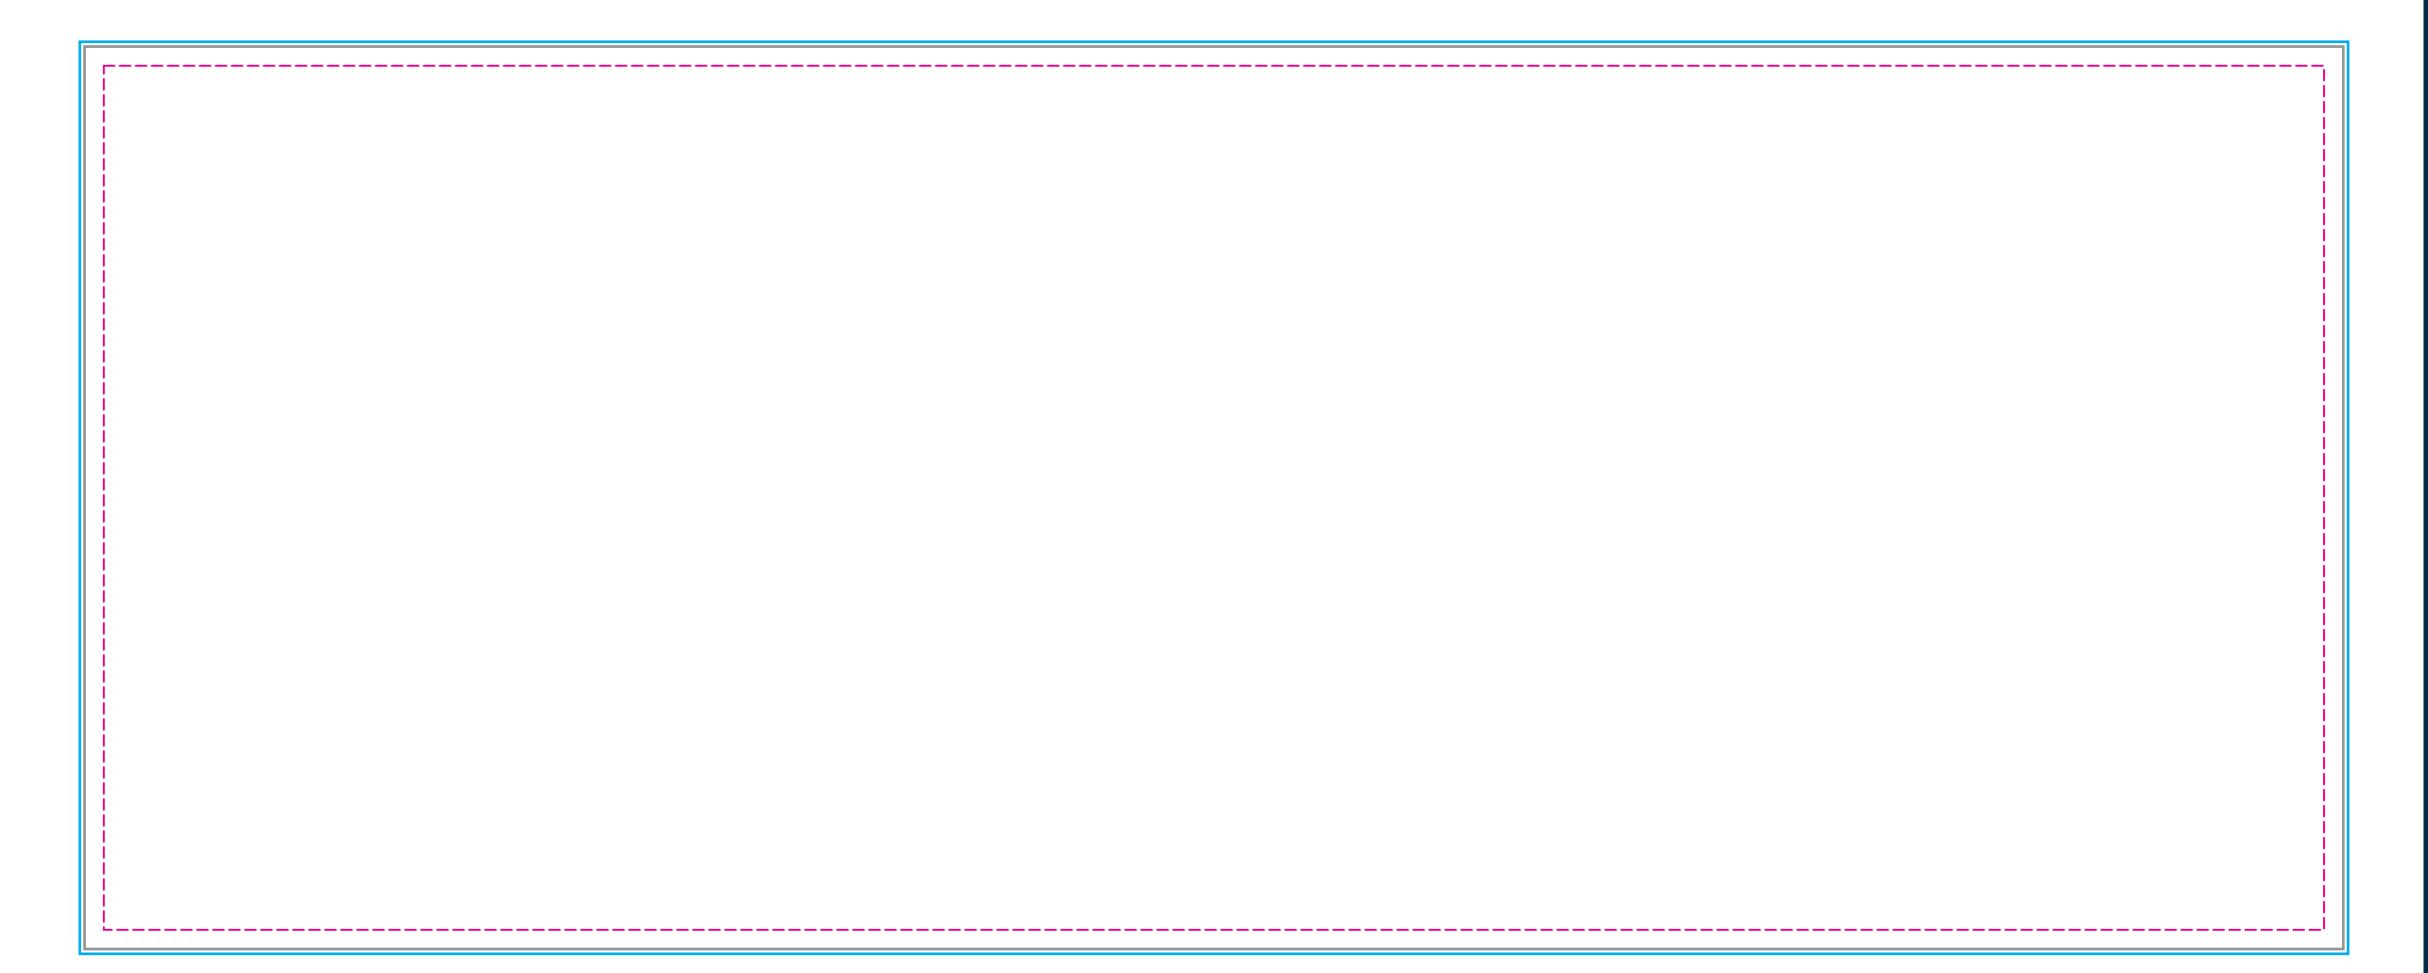

## 20' x 8' SEG Panel (10% Scale)

## **KEY**

These lines will not be printed on the final product.

Seam Seam in material

falls here.

Safety Keep logos and text

within this area.

Visual

This line represents the finished size of the product.

Bleed

this line to be sure there aren't white edges on your art.