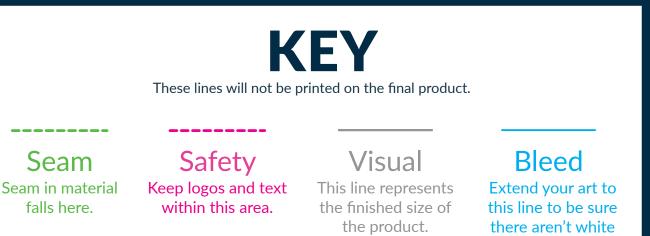

## **10' x 8' SEG Panel** (10% Scale)



edges on your art.



## Customer Art Submission Guidelines

**Preferred File Formats:** Adobe Illustrator, Photoshop, Tiffs and Adobe PDF.

**Scale:** Please set up your file at 10% scale, with embedded graphics of at least 720 dpi.

**Example:** To set up a 80.75"h x 130"w full wall, your file size should be 8.075"h x 13"w.

**Fonts:** All fonts must be converted to outlines. If possible, font files (OTF or TTF) should also be included.

Images: 72 dpi at full size (720 dpi @ 10% scale) is optimal for photographic images.Any vector art will print at its highest possible resolution. Images should be embedded, or the native file provided.

**Color Profile:** Set up photographic images in CMYK color mode (RGB photos will be converted). Specific Pantone colors should have PMS Coated Swatch assigned to all art a