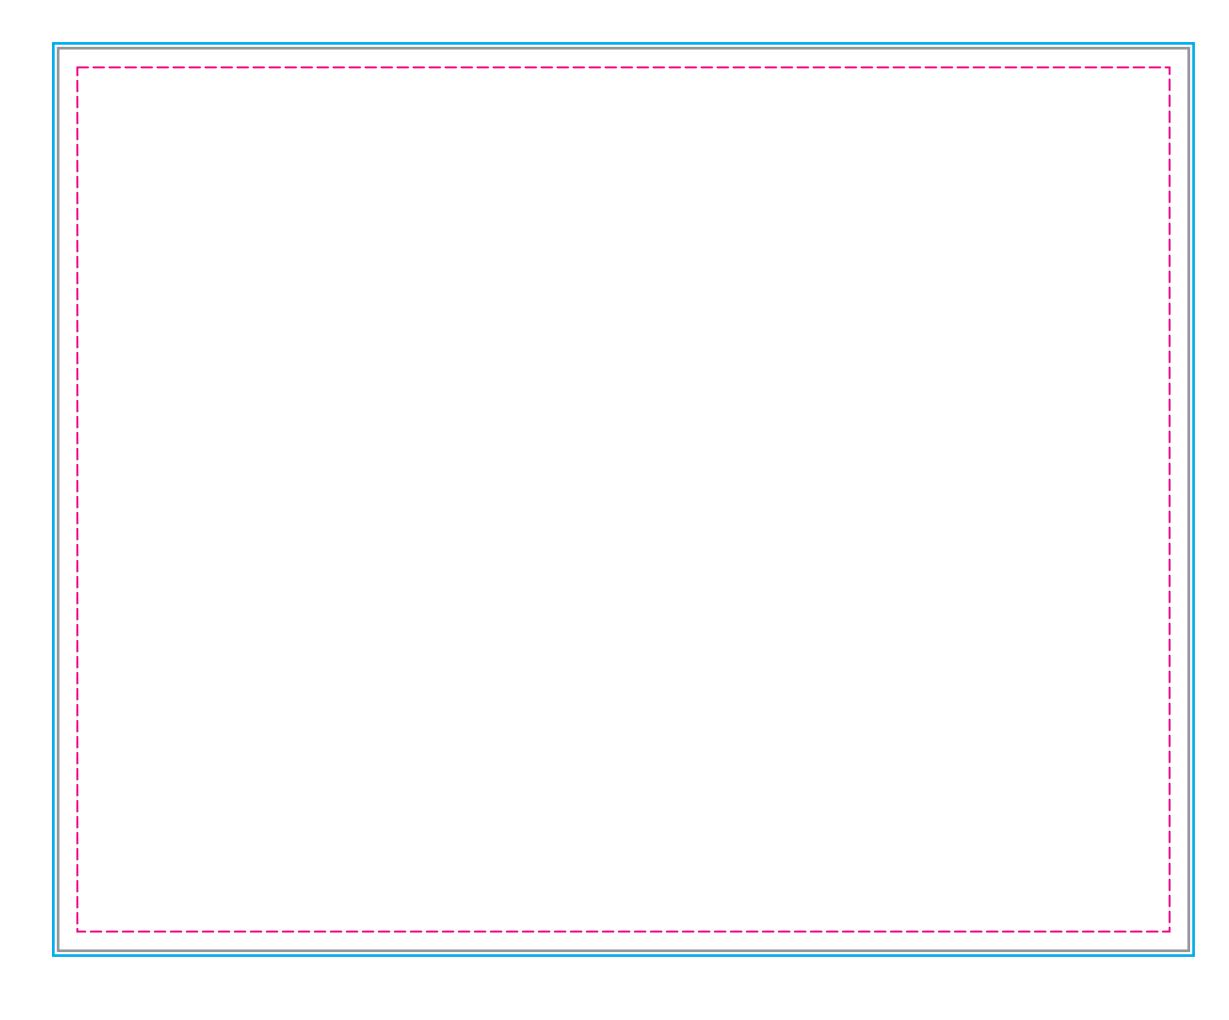

## **10' x 8' SEG Panel** (10% Scale)



edges on your art.



## Customer Art Submission Guidelines

**Preferred File Formats:** Adobe Illustrator, Photoshop, Tiffs and Adobe PDF.

**Scale:** Please set up your file at 10% scale, with embedded graphics of at least 720 dpi.

**Example:** To set up a 80.75"h x 130"w full wall, your file size should be 8.075"h x 13"w.

**Fonts:** All fonts must be converted to outlines. If possible, font files (OTF or TTF) should also be included.

Images: 72 dpi at full size (720 dpi @ 10% scale) is optimal for photographic images.Any vector art will print at its highest possible resolution. Images should be embedded, or the native file provided.

**Color Profile:** Set up photographic images in CMYK color mode (RGB photos will be converted). Specific Pantone colors should have PMS Coated Swatch