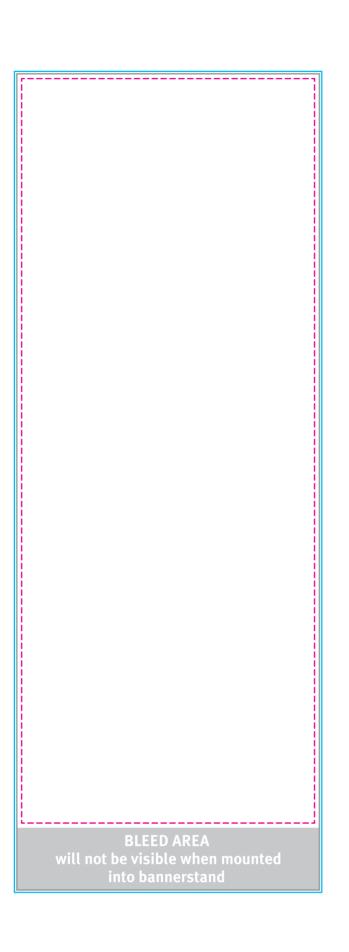

## MOSQUITO 800 RETRACTABLE BANNER

BLEED: 85.5"h x 32"w

VISUAL: 78.5"h x 31.5"w

SAFETY: 77.53"h x 30.5"w

## KEY

These lines will not be printed on the final product.

Seam

Seam in material falls here.

Safety

Keep logos and text within this area.

Visual

This line represents the finished size of the product.

Bleed

Extend your art to this line to be sure there aren't white edges on your art.