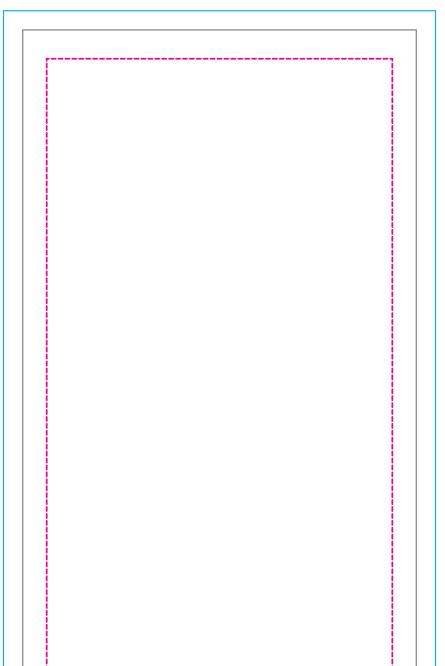

## **GIANT OUTDOOR BANNER** BLEED: 114"h x 36"w VISUAL: 120"h x 41"w SAFETY: 124"h x 45"w

outlines. If possible, font files (OTF or TTF) should also be included.

**Images:** 72 dpi at full size (720 dpi @ 10%) scale) is optimal for photographic images. Any vector art will print at its highest possible resolution. Images should be embedded, or the native file provided.

#### These lines will not be printed on the final product.

Safety Visual Bleed Seam Seam in material Keep logos and text This line represents the finished size of falls here. within this area. the product.

Extend your art to this line to be sure there aren't white edges on your art.