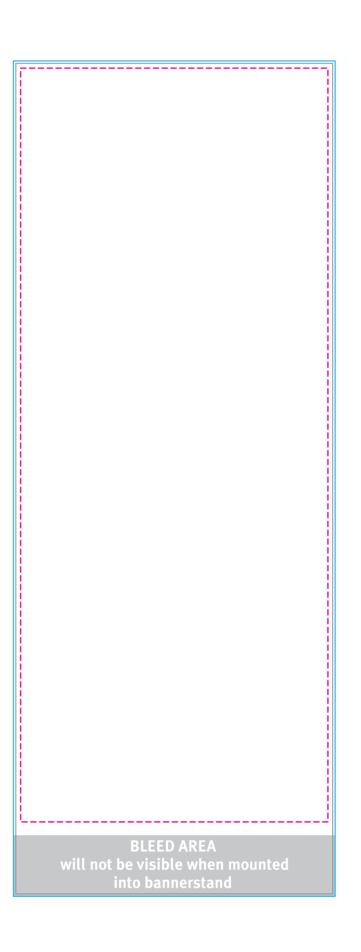

## GENIE RETRACTABLE BANNER

BLEED: 87"h x 33.5"w

VISUAL: 78.5"h x 33"w

SAFETY: 78.5"h x 32"w

## KEY

These lines will not be printed on the final product.

Seam

Seam in material falls here.

Safety

Keep logos and text within this area.

Visual

This line represents the finished size of the product.

Bleed

Extend your art to this line to be sure there aren't white edges on your art.