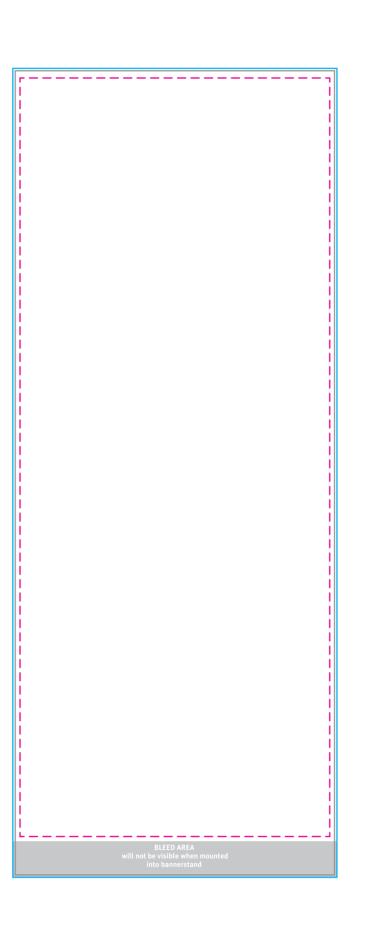

## FOUR SEASON RETRACTABLE BANNER

BLEED: 84.25"h x 33.75"w

VISUAL: 80"h x 33.5"w

SAFETY: 79"h x 32.25"w

## KEY

These lines will not be printed on the final product.

Seam

Seam in material falls here.

Safety

Keep logos and text within this area.

Visual

This line represents the finished size of the product.

Bleed

Extend your art to this line to be sure there aren't white edges on your art.