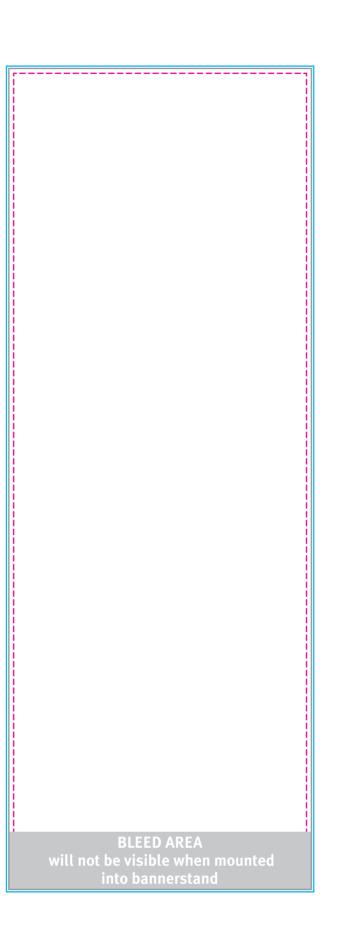

## FREEDOM 800 RETRACTABLE BANNER

BLEED: 86"h x 32"w

VISUAL: 79.25"h x 31.5"w

SAFETY: 79"h x 30.5"w

## KEY

These lines will not be printed on the final product.

Seam

Seam in material falls here.

Safety

Keep logos and text within this area.

Visual

This line represents the finished size of the product.

Bleed

Extend your art to this line to be sure there aren't white edges on your art.