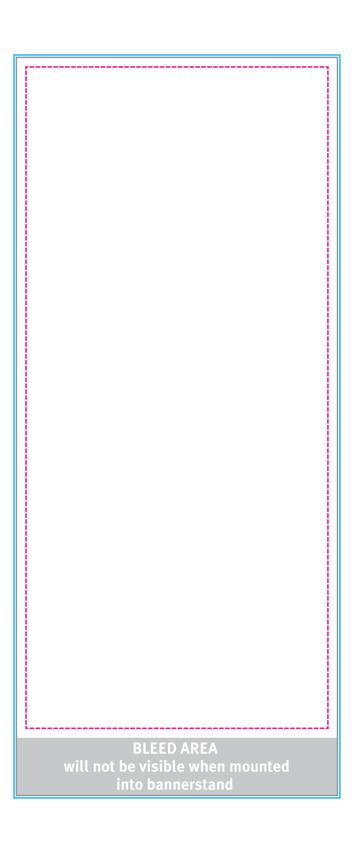

## Expand Media Retractable Banner

(10% Scale)

## EXPAND MEDIA RETRACTABLE BANNER

BLEED: 77.38"h x 33.94"w

VISUAL: 70.88"h x 33.44"w

SAFETY: 68.87"h x 31.4"w

## KEY

These lines will not be printed on the final product.

Seam

Seam in material falls here.

Safety

Keep logos and text within this area.

Visual

This line represents the finished size of the product.

Bleed

Extend your art to this line to be sure there aren't white edges on your art.