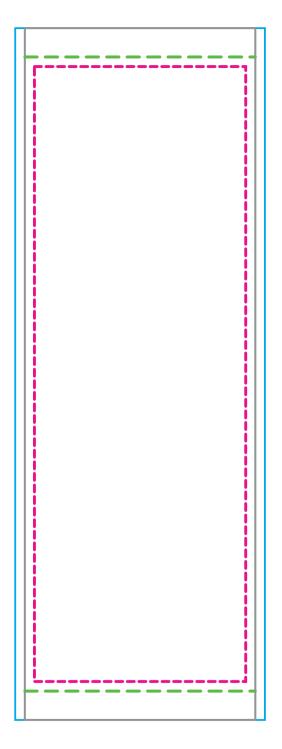

## 2x6 Pole Banner (10% Scale)

## These lines will not be printed on the final product. Seam Safety Visual Bleed Visibility Seam in material Keep logos and text This line represents Extend your art to Place any key text within this area. the finished size of this line to be sure and logos above the product. there aren't white this guide line for optimal visibility. edges on your art.