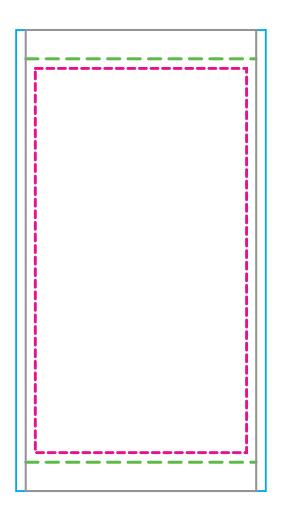

## 2x4 Pole Banner

(10% Scale)

## **KEY**

These lines will not be printed on the final product.

Seam

Seam in material falls here.

Safety

Keep logos and text within this area.

Visual

This line represents the finished size of the product.

Bleed

Extend your art to this line to be sure there aren't white edges on your art. **Visibility** 

Place any key text and logos above this guide line for optimal visibility.