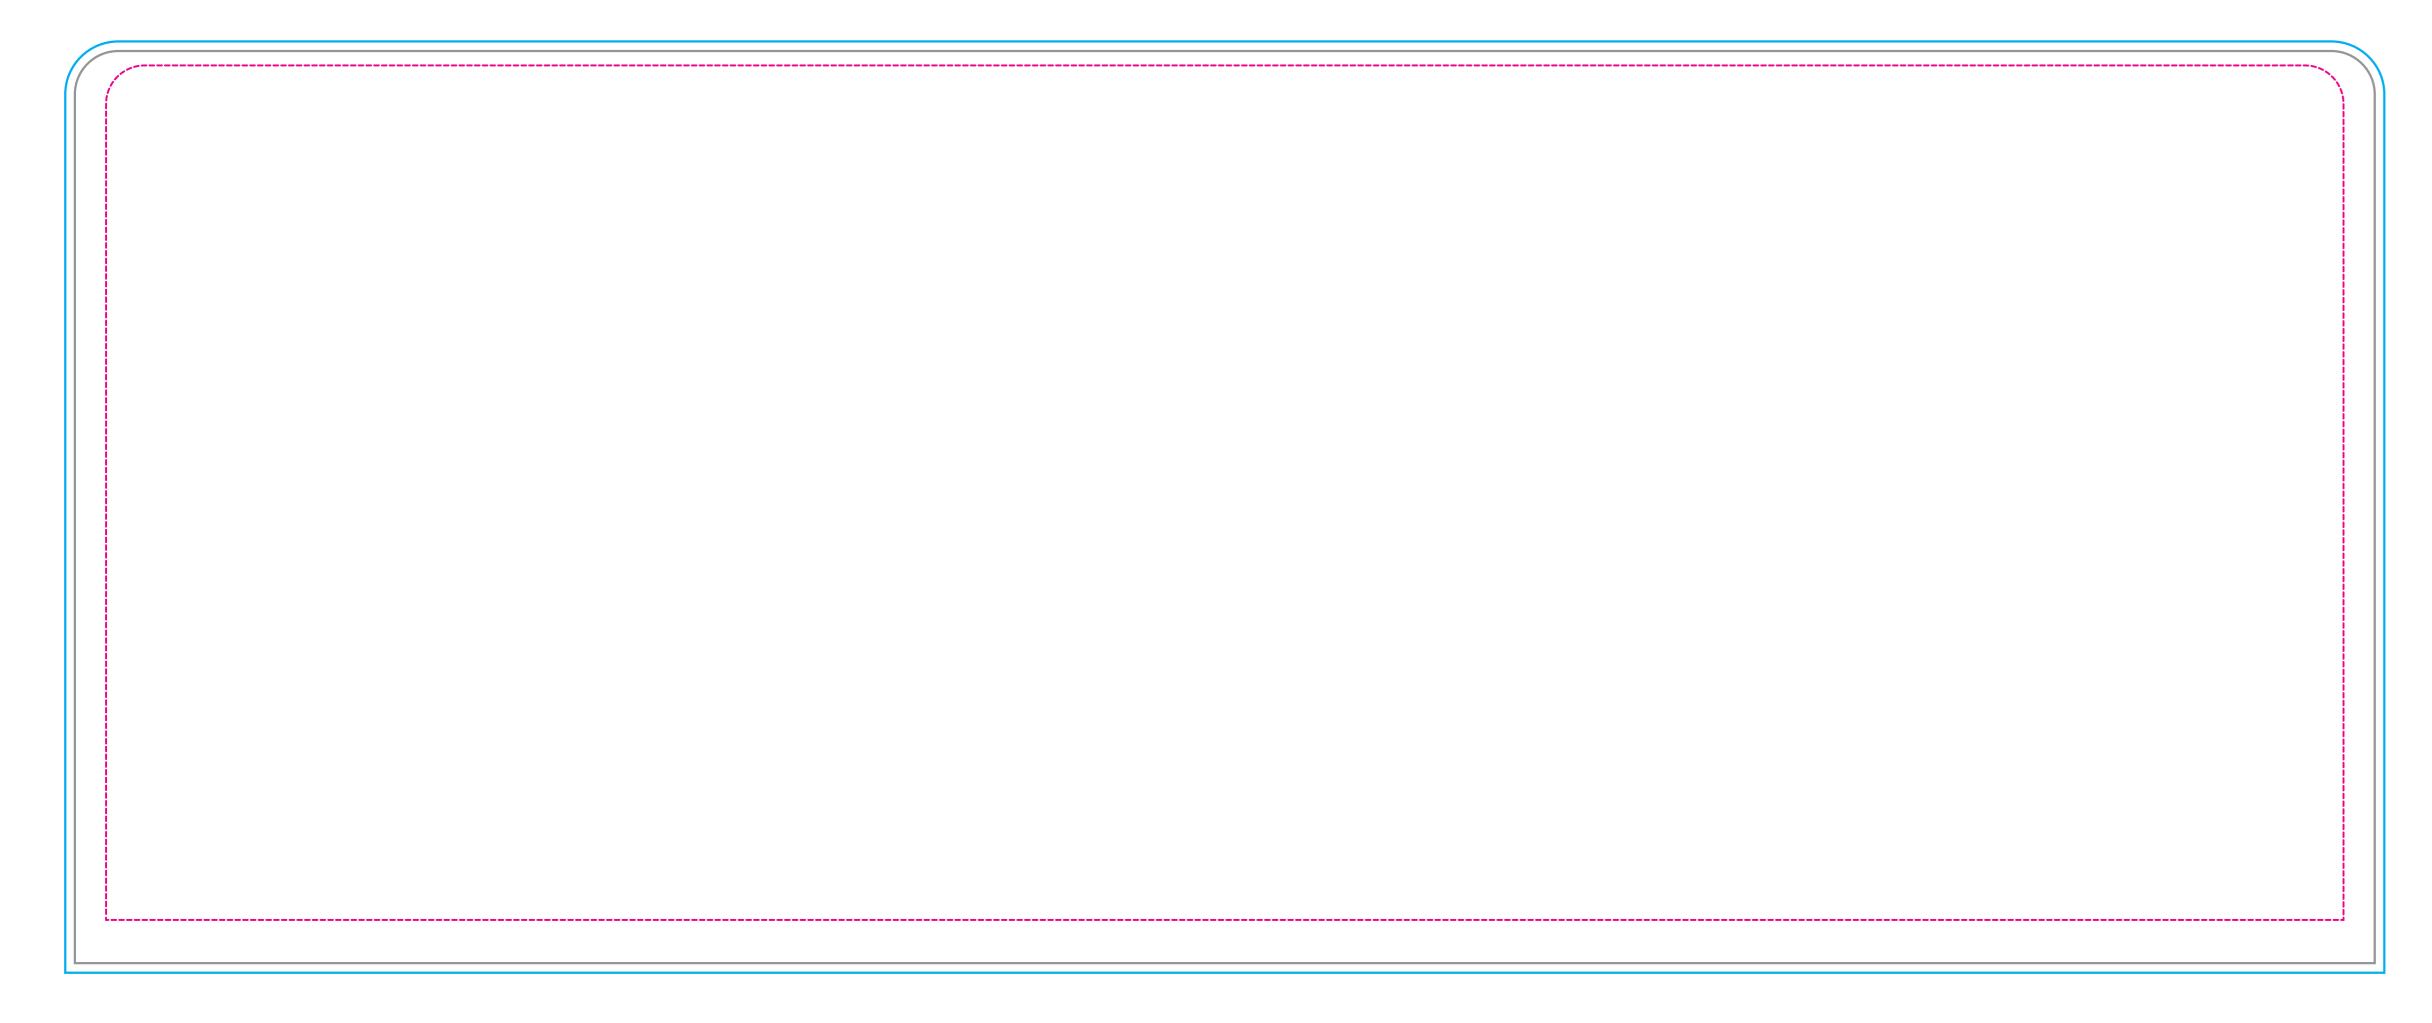

## 8' x 20' MEDIA WALL

BLEED: 97"h x 241.5"w

VISUAL: 95"h x 239.5"w

SAFETY: 89"h x 233"w

## These lines will not be printed on the final product.

Seam

Seam in material

Safety Keep logos and text

within this area.

Visual This line represents the finished size of

the product.

Bleed

Extend your art to this line to be sure there aren't white edges on your art.