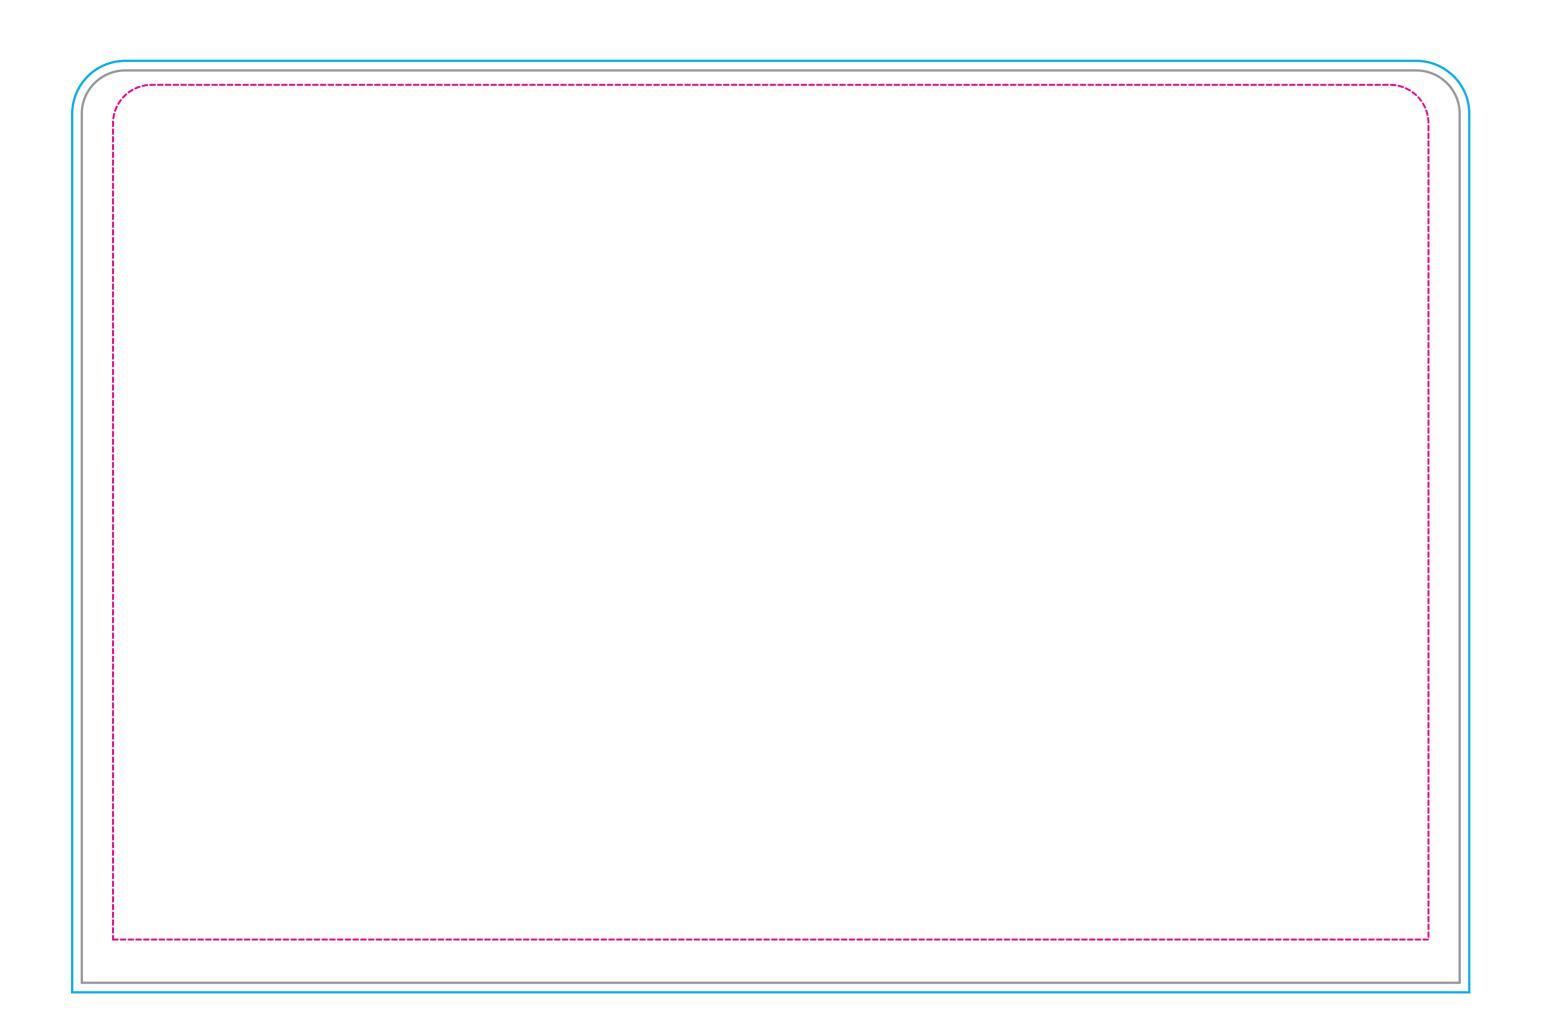

## 8' x 12' MEDIA WALL

BLEED: 97"h x 145.5"w

VISUAL: 95"h x 143.5"w

SAFETY: 89"h x 137"w

## **KEY** These lines will not be printed on the final product. Visual Bleed Seam Safety Extend your art to Keep logos and text Seam in materia This line represents within this area. the finished size of this line to be sure falls here. there aren't white the product. edges on your art.