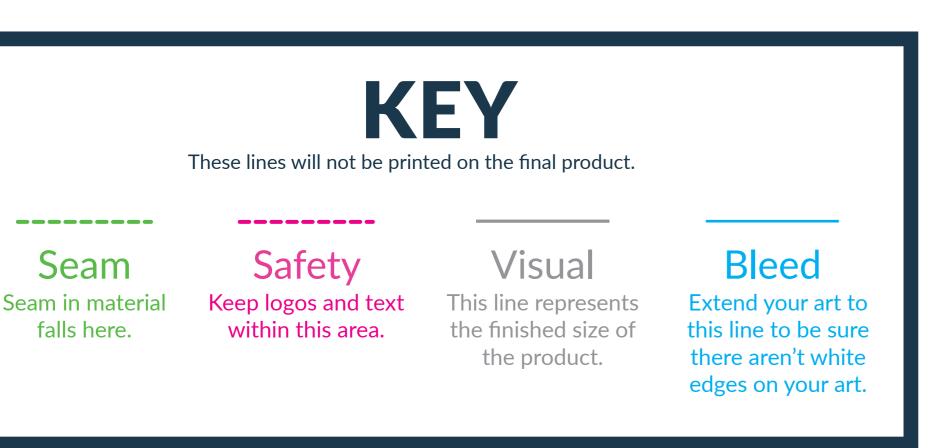

## 8' x 10' MEDIA WALL BLEED: 98"h x 122.5"w VISUAL: 96"h x 120.5"w SAFETY: 90"h x 114.5"w