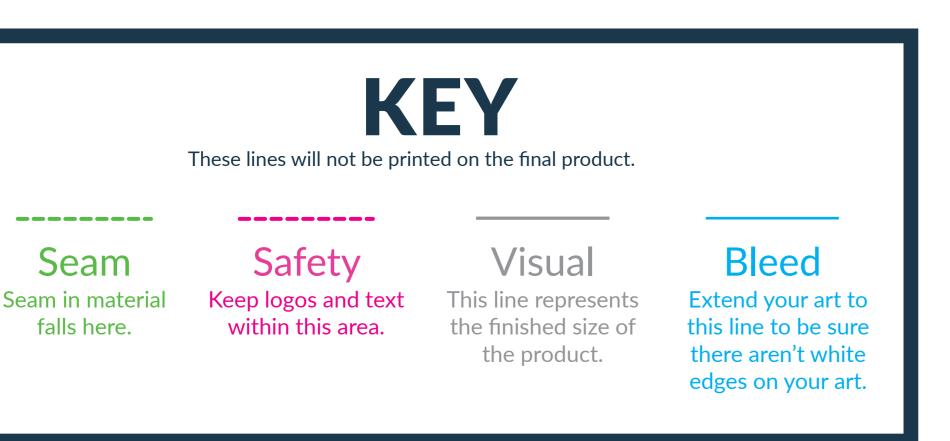

## 8' x 10' MEDIA WALL BLEED: 98"h x 122.5"w VISUAL: 96"h x 120.5"w **SAFETY: 90"h x 114"w**