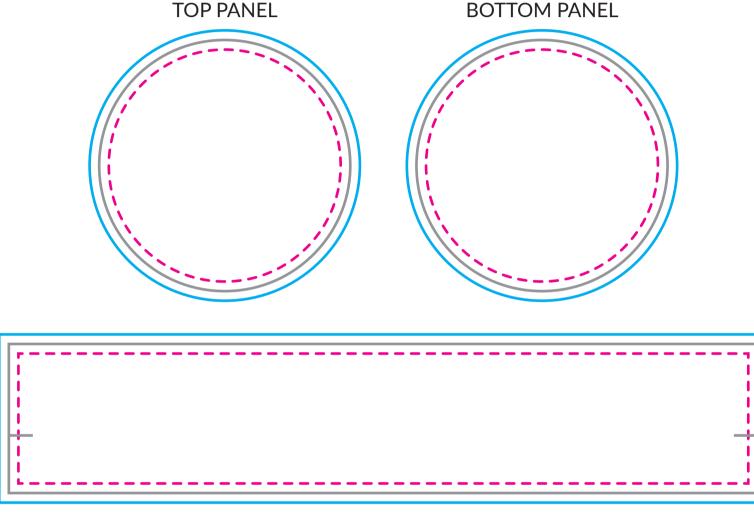

## **AirFrame Ottoman**

(10% Scale)

SIDE PANEL

Seam Seam in material falls here.

Safety Keep logos and text within this area.

This line represents the finished size of the product.

Visual

## Bleed Extend your art to this line to be sure there aren't white edges on your art.

\*PLEASE PACKAGE ALL ART FILES THAT **INCLUDE FONTS AND IMAGES.** 

**\*\*ALL ELECTRONIC FILES SHOULD BE** ACCOMPANIED BY A COMPOSITE PDF.