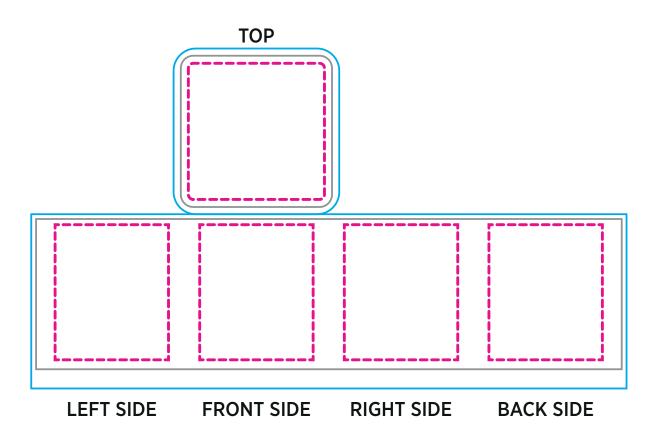

## Flatcube (10% Scale)





## **Customer Art Submission Guidelines**

**Preferred File Formats:** Adobe Illustrator, Photoshop, Tiffs and Adobe PDF.

**Scale:** Please set up your file at 10% scale, with embedded graphics of at least 720 dpi.

**Example:** To set up a 80.75"h x 130"w full wall, your file size should be 8.075"h x 13"w.

**Fonts:** All fonts must be converted to outlines. If possible, font files (OTF or TTF) should also be included.

**Images:** 72 dpi at full size (720 dpi @ 10% scale) is optimal for photographic images. Any vector art will print at its highest possible resolution. Images should be embedded, or the native file provided.

**Color Profile:** Set up photographic images in CMYK color mode (RGB photos will be converted). Specific Pantone colors should have PMS Coated Swatch assigned t