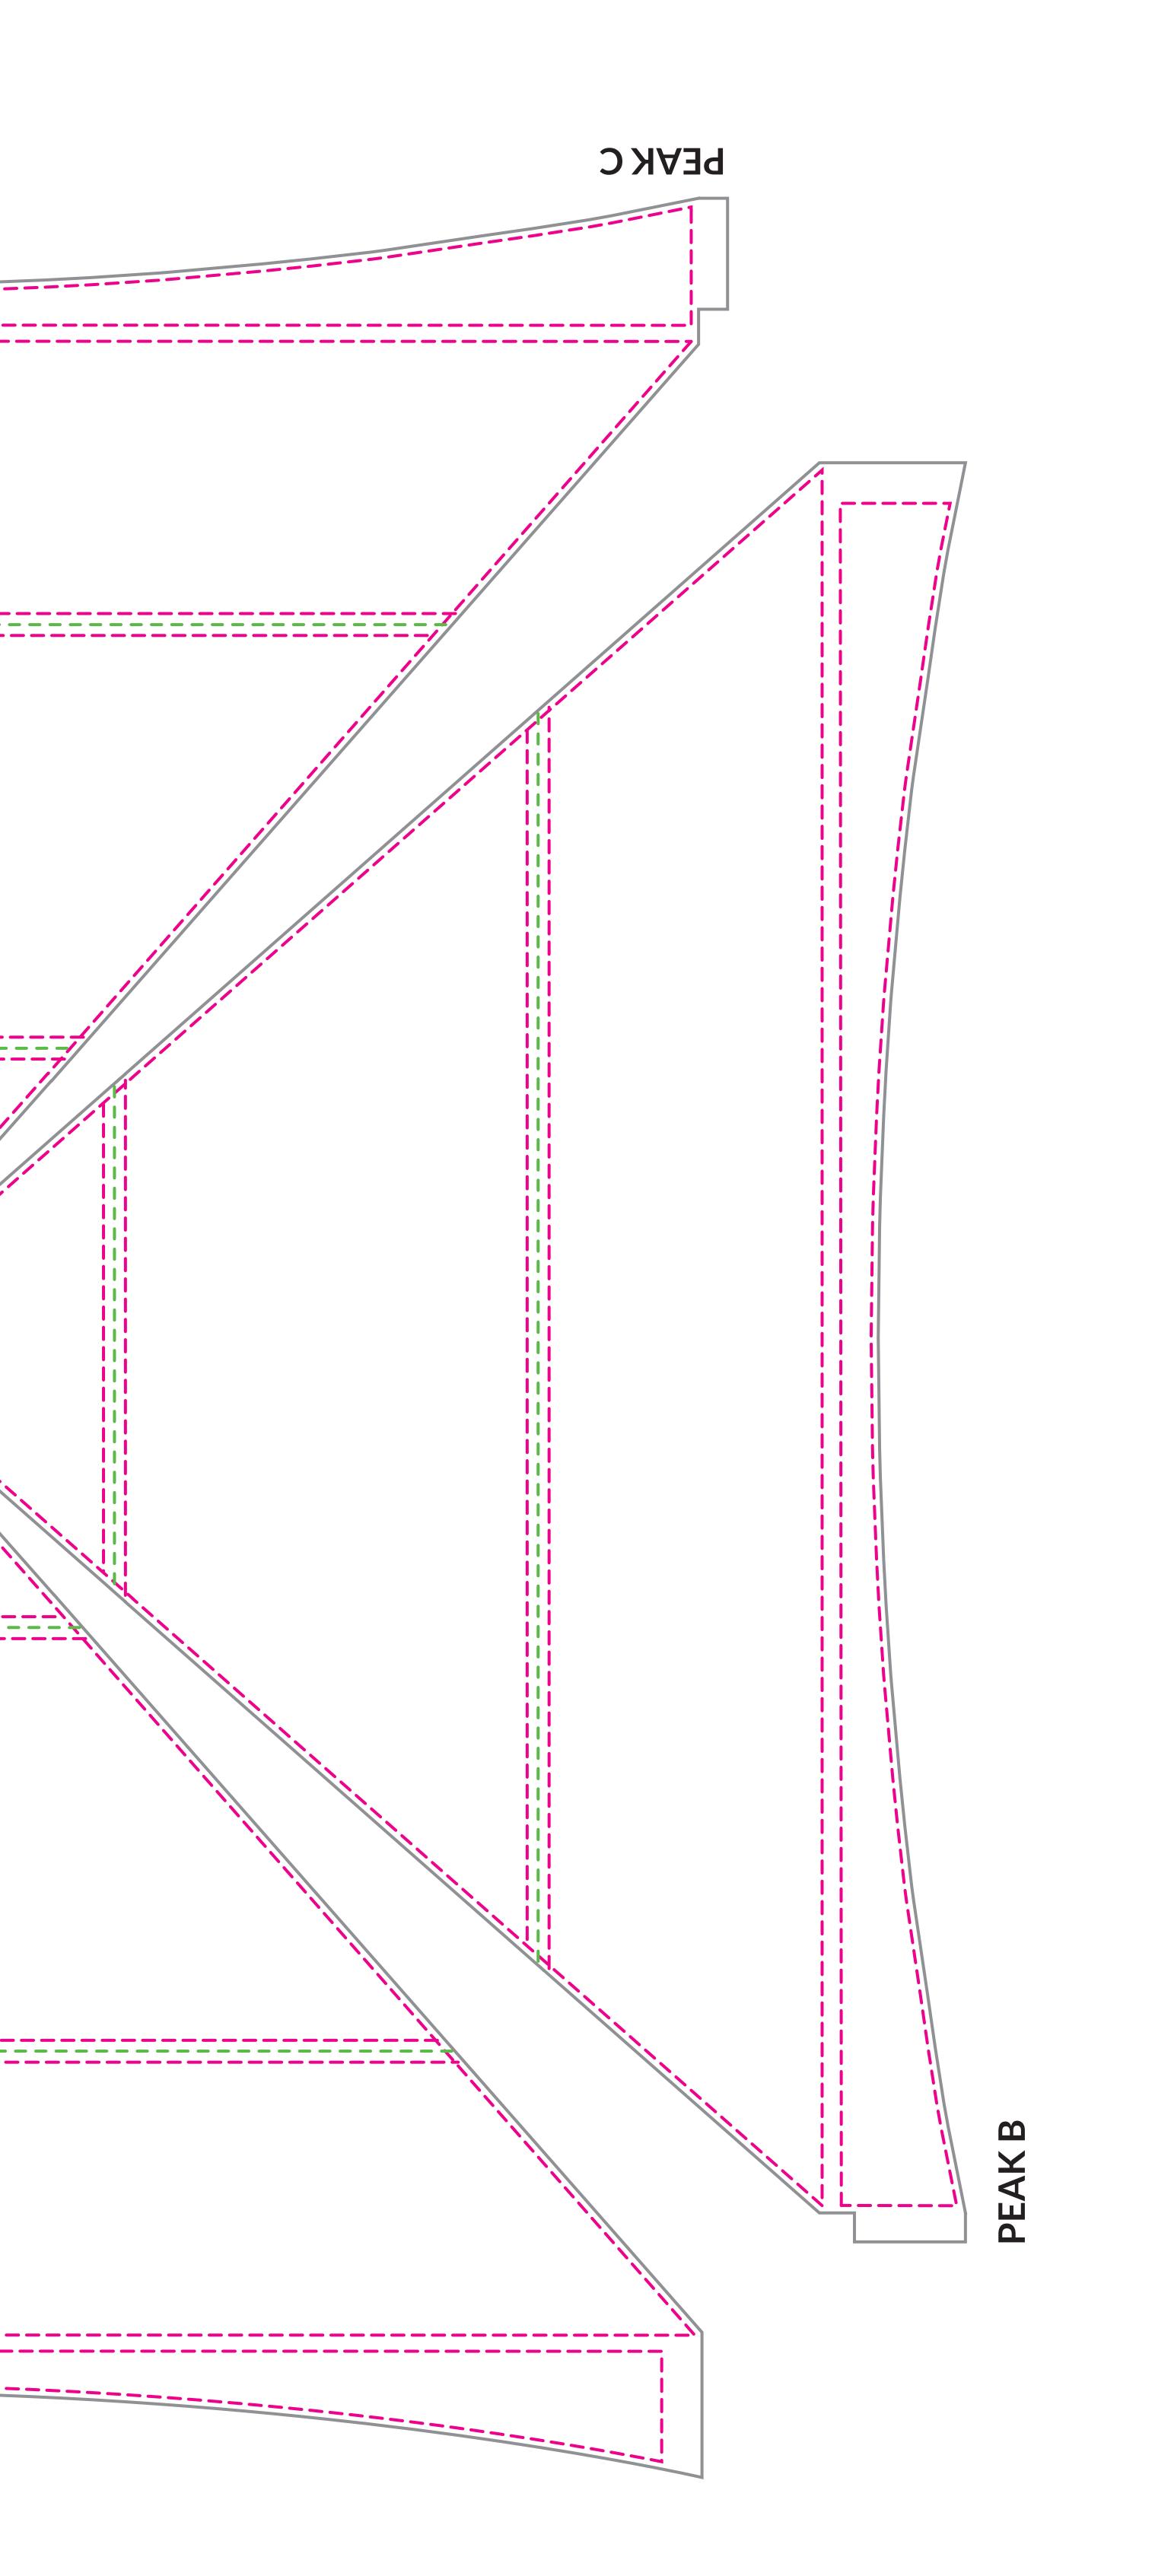

## X-Series 20'x40' FRAME (10% Scale)

X-SERIES 20x40 ROOF - DECAL / PRINTABLE THERMAL / WHITE INK VISUAL: A/C 156.2"h x 482.6"w B/D 156"h x 243.6"w PEAK SAFETY: A/C 135.5"h x 476.6"w B/D 134.9"h x 237.6"w VALANCE SAFETY: A/C 16.5"h x 472"w B/D 15.9"h x 233"w

Bleec

Extend your art to this line to be sure there aren't white edges on your art.