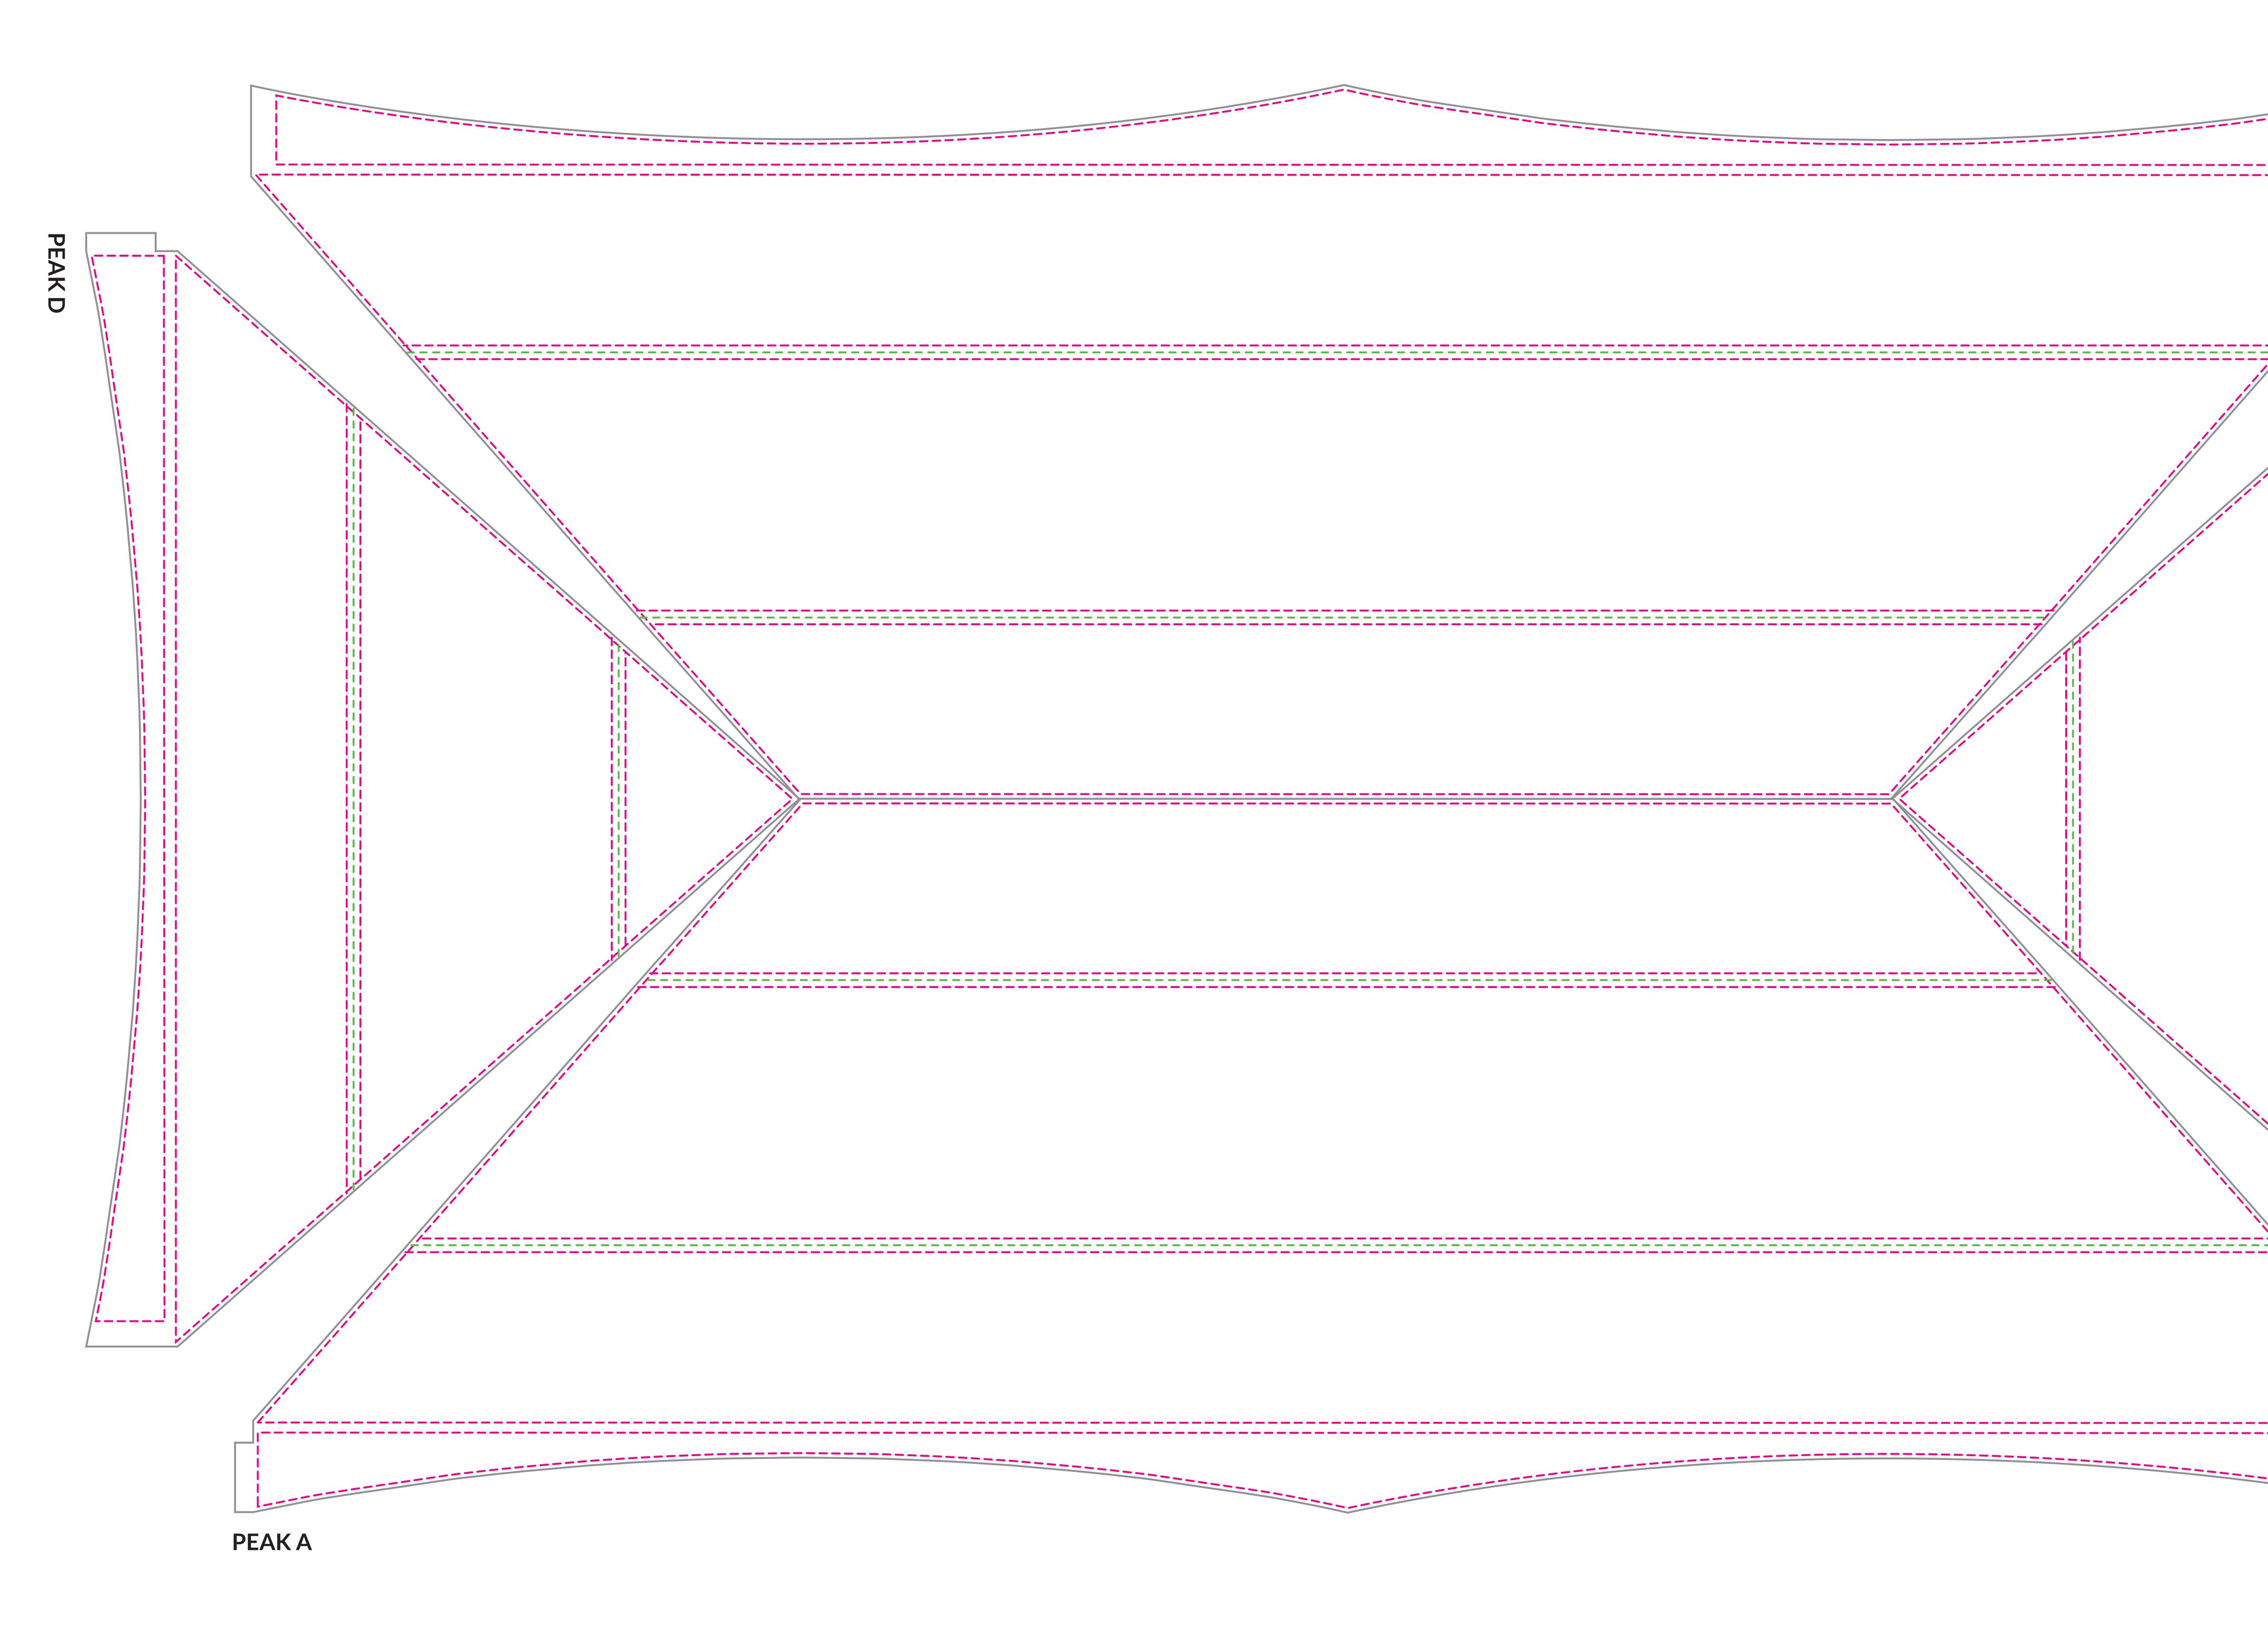

## X-Series 20'x40' FRAME (10% Scale)

X-SERIES 20x40 ROOF - DECAL / PRINTABLE THERMAL / WHITE INK VISUAL: A/C 156.2"h x 482.6"w B/D 156"h x 243.6"w PEAK SAFETY: A/C 135.5"h x 476.6"w B/D 134.9"h x 237.6"w VALANCE SAFETY: A/C 16.5"h x 472"w B/D 15.9"h x 233"w