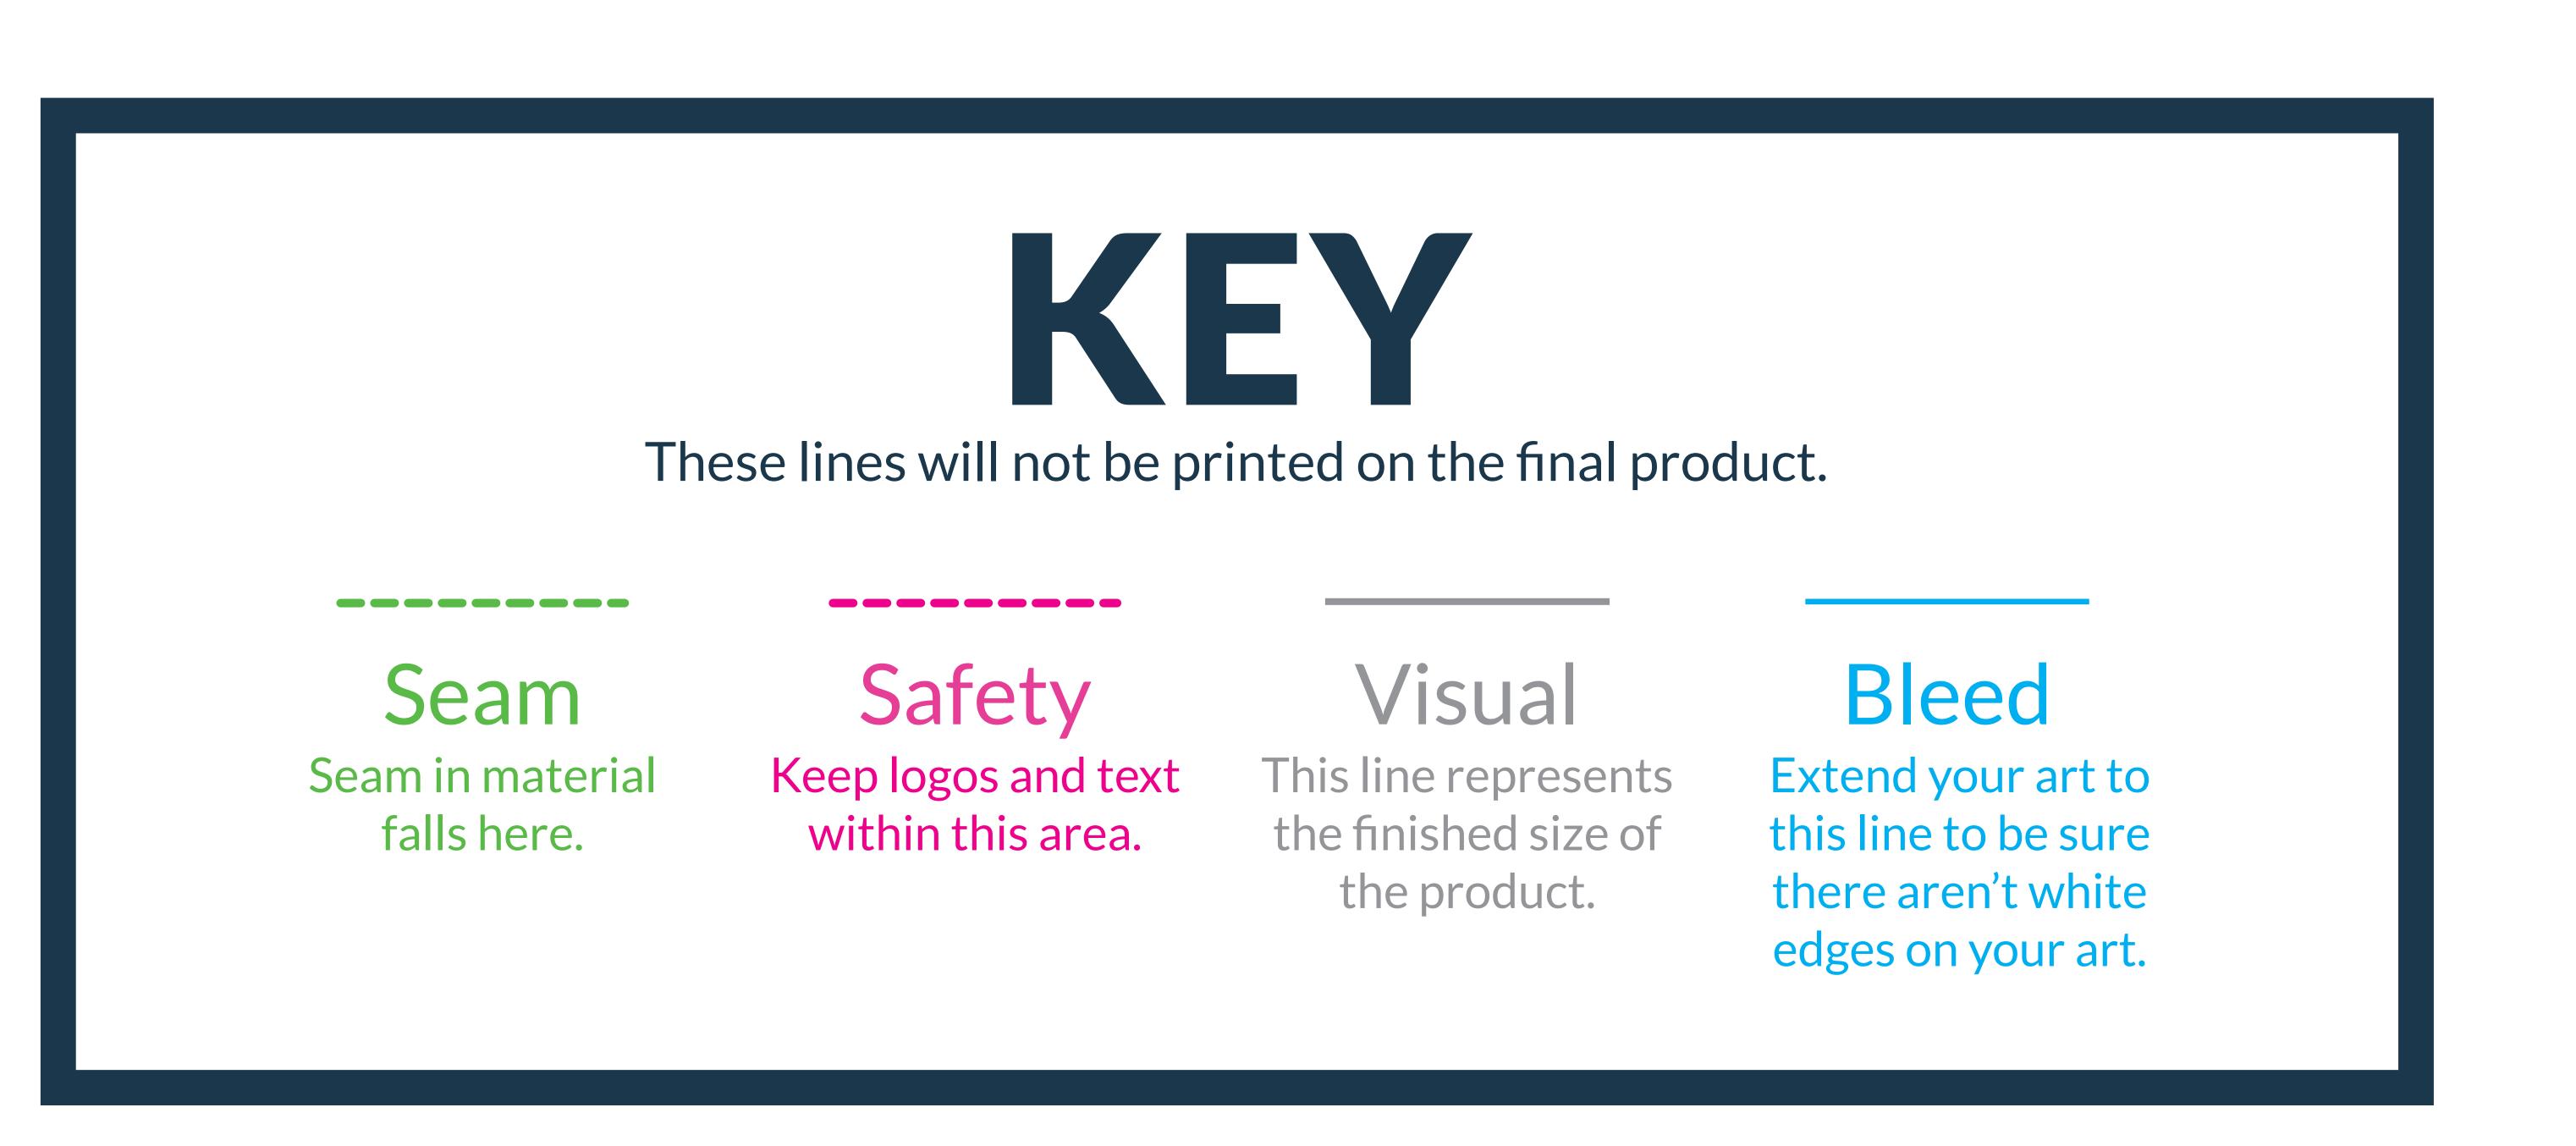

## X-SERIES 20x30 ROOF - DECAL / PRINTABLE THERMAL / WHITE INK

VISUAL: A/C 155.9"h x 362.6"w B/D 156"h x 243.6"w

PEAK SAFETY: A/C 135.6"h x 356.7"w B/D 134.9"h x 237.6"w VALANCE SAFETY: A/C 16.2"h x 352.3"w B/D 15.9"h x 233"w