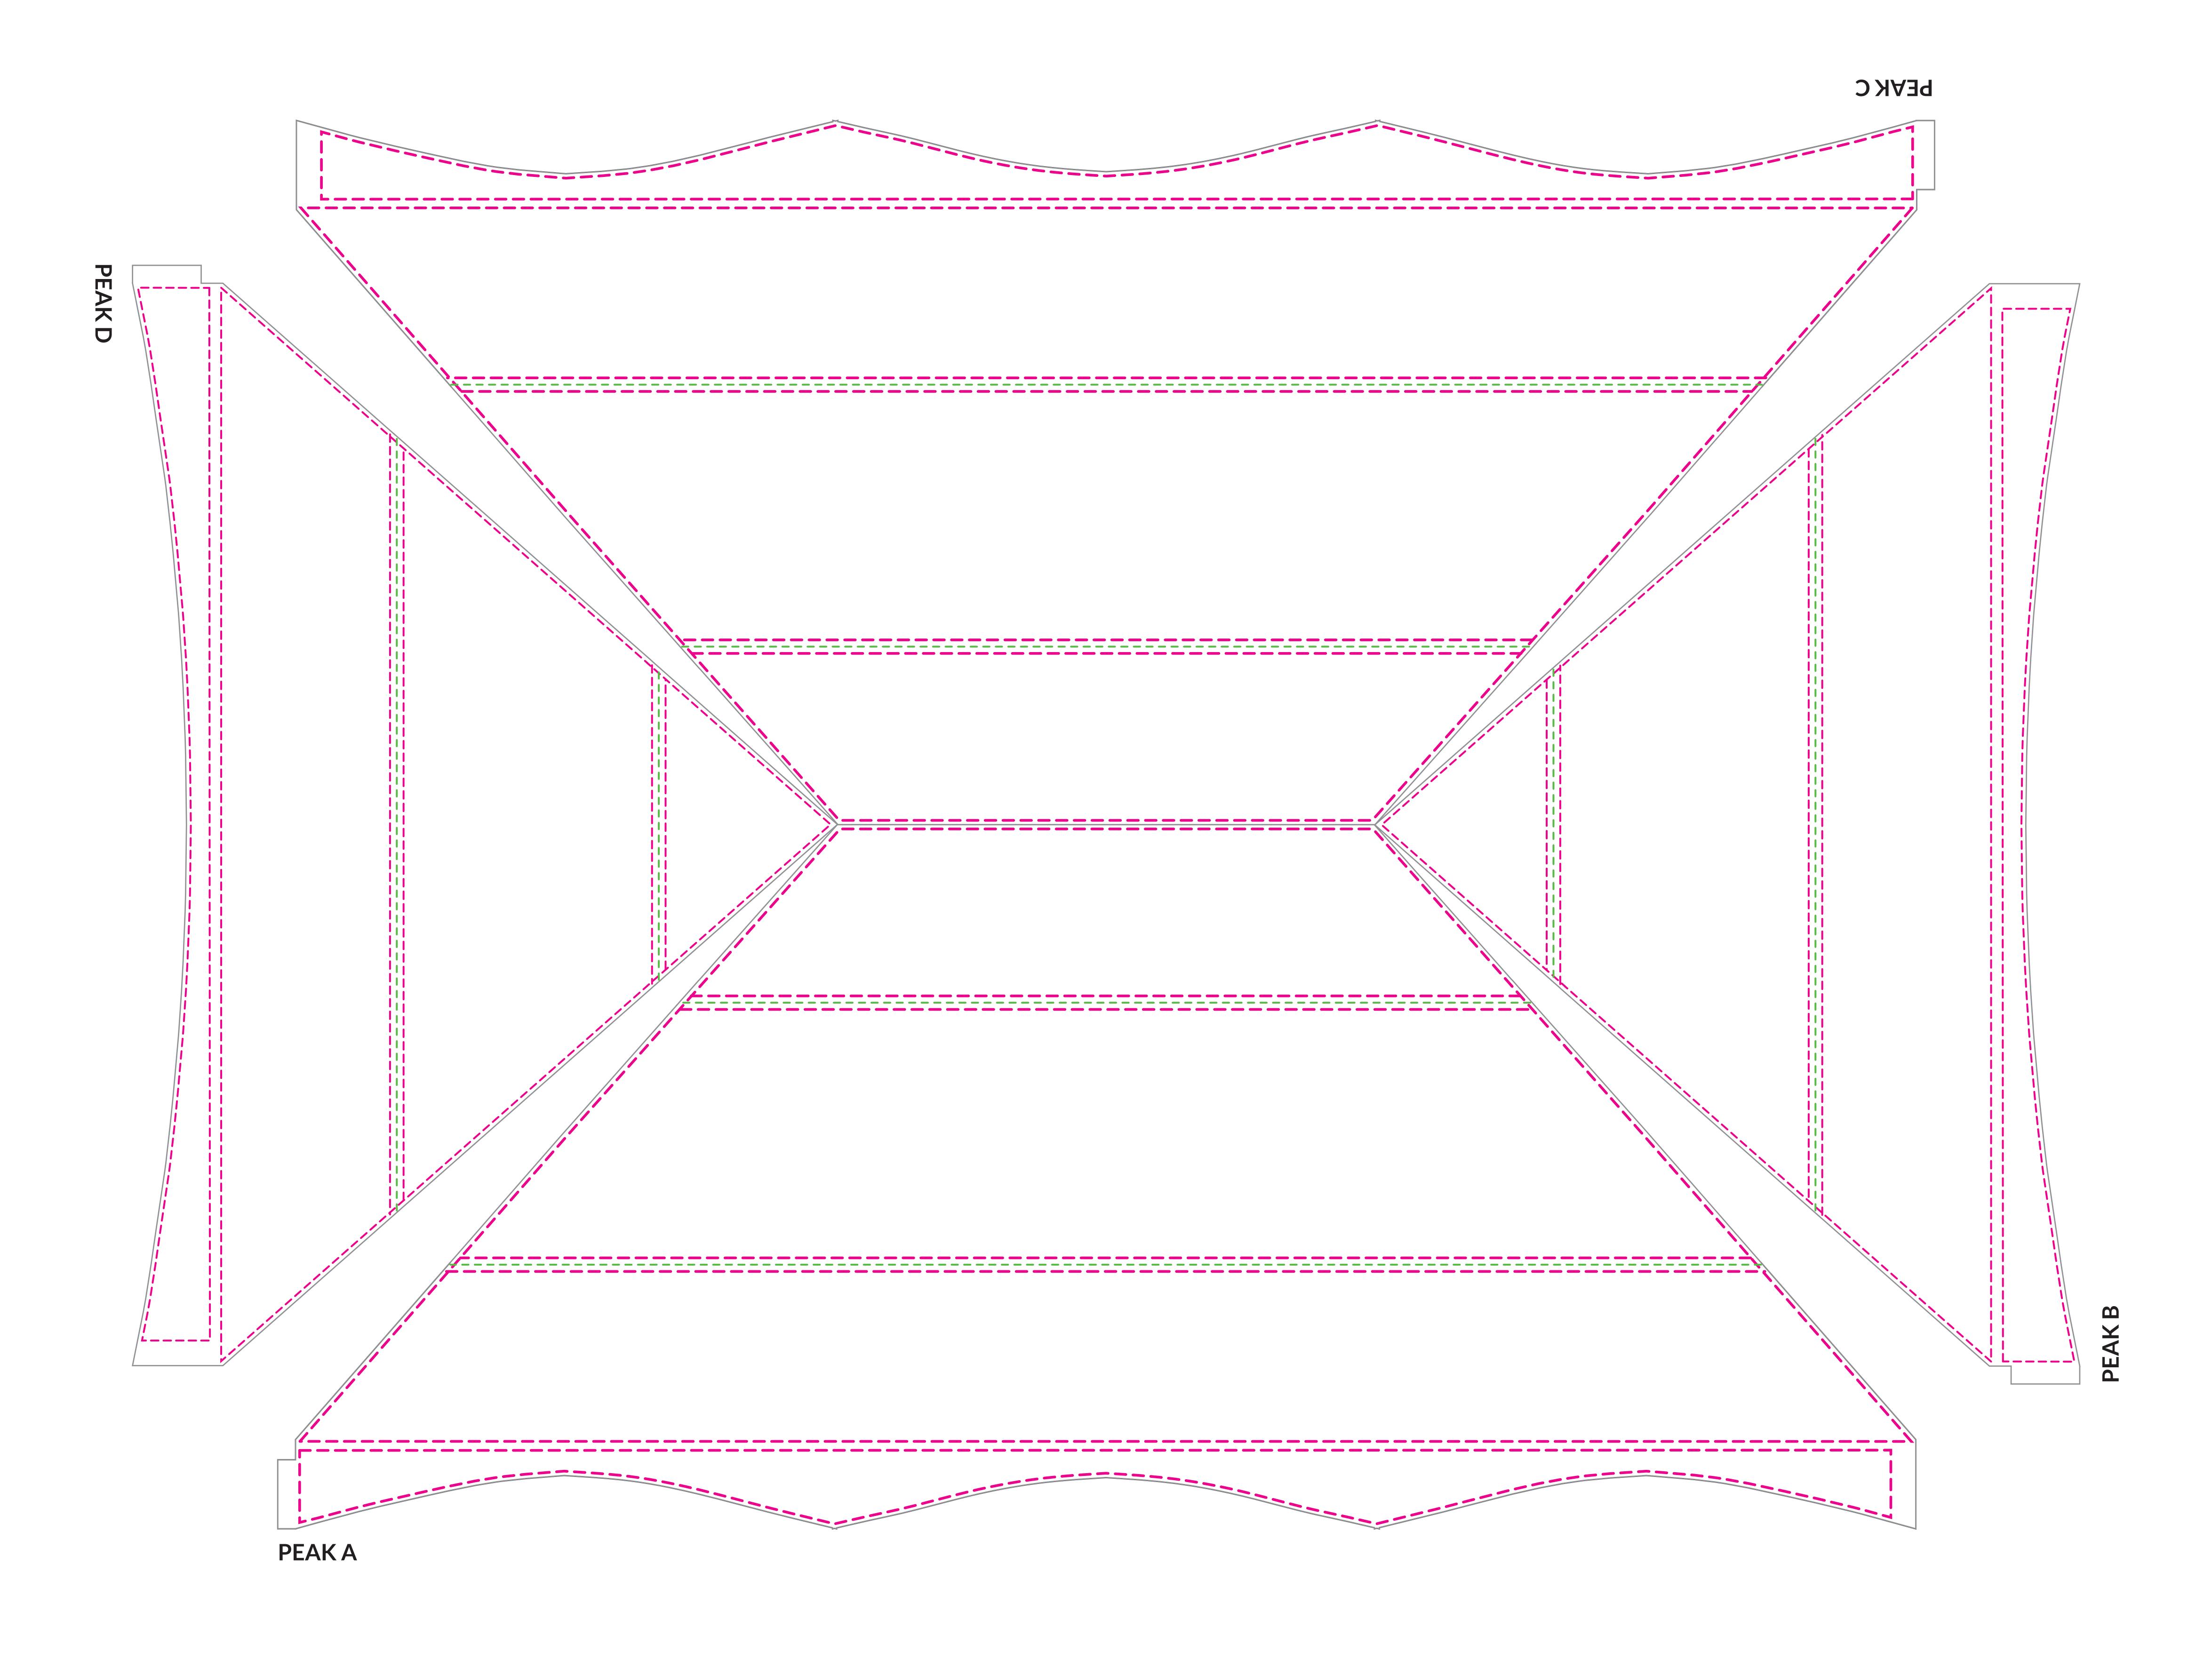

## X-Series 20'x30'FRAME

(10% Scale)

## X-SERIES 20x30 ROOF - DECAL / PRINTABLE THERMAL / WHITE INK

VISUAL: A/C 155.9"h x 362.6"w B/D 156"h x 243.6"w

PEAK SAFETY: A/C 135.6"h x 356.7"w B/D 134.9"h x 237.6"w VALANCE SAFETY: A/C 16.2"h x 352.3"w B/D 15.9"h x 233"w