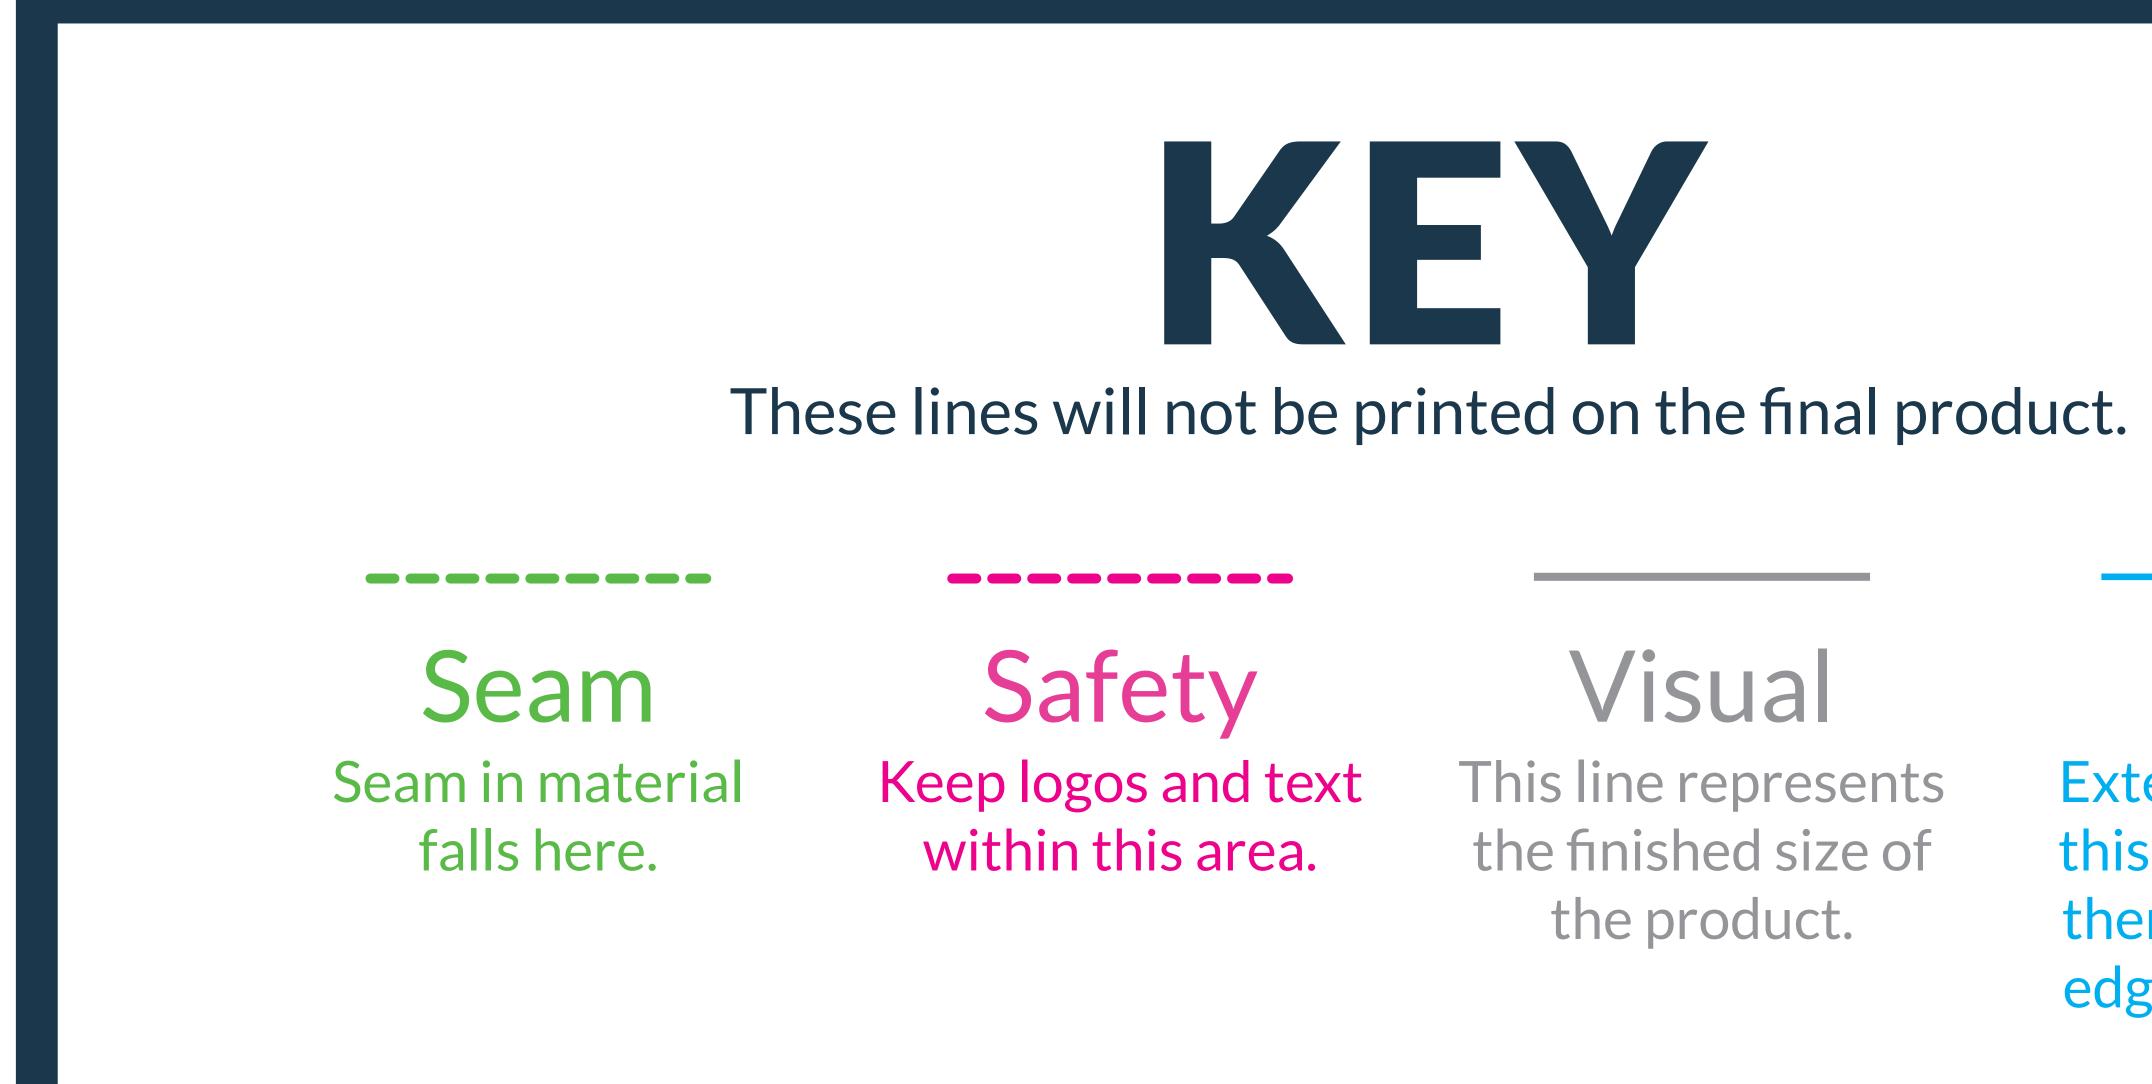

### X-SERIES 20x20 ROOF - DECAL / PRINTABLE THERMAL / WHITE INK VISUAL: 156.1"h x 243.6"w **PEAK SAFETY: 134.3"h x 236.7"w** VALANCE SAFETY: 15.9"h x 233"w

Bleed

Extend your art to this line to be sure the product. there aren't white edges on your art.