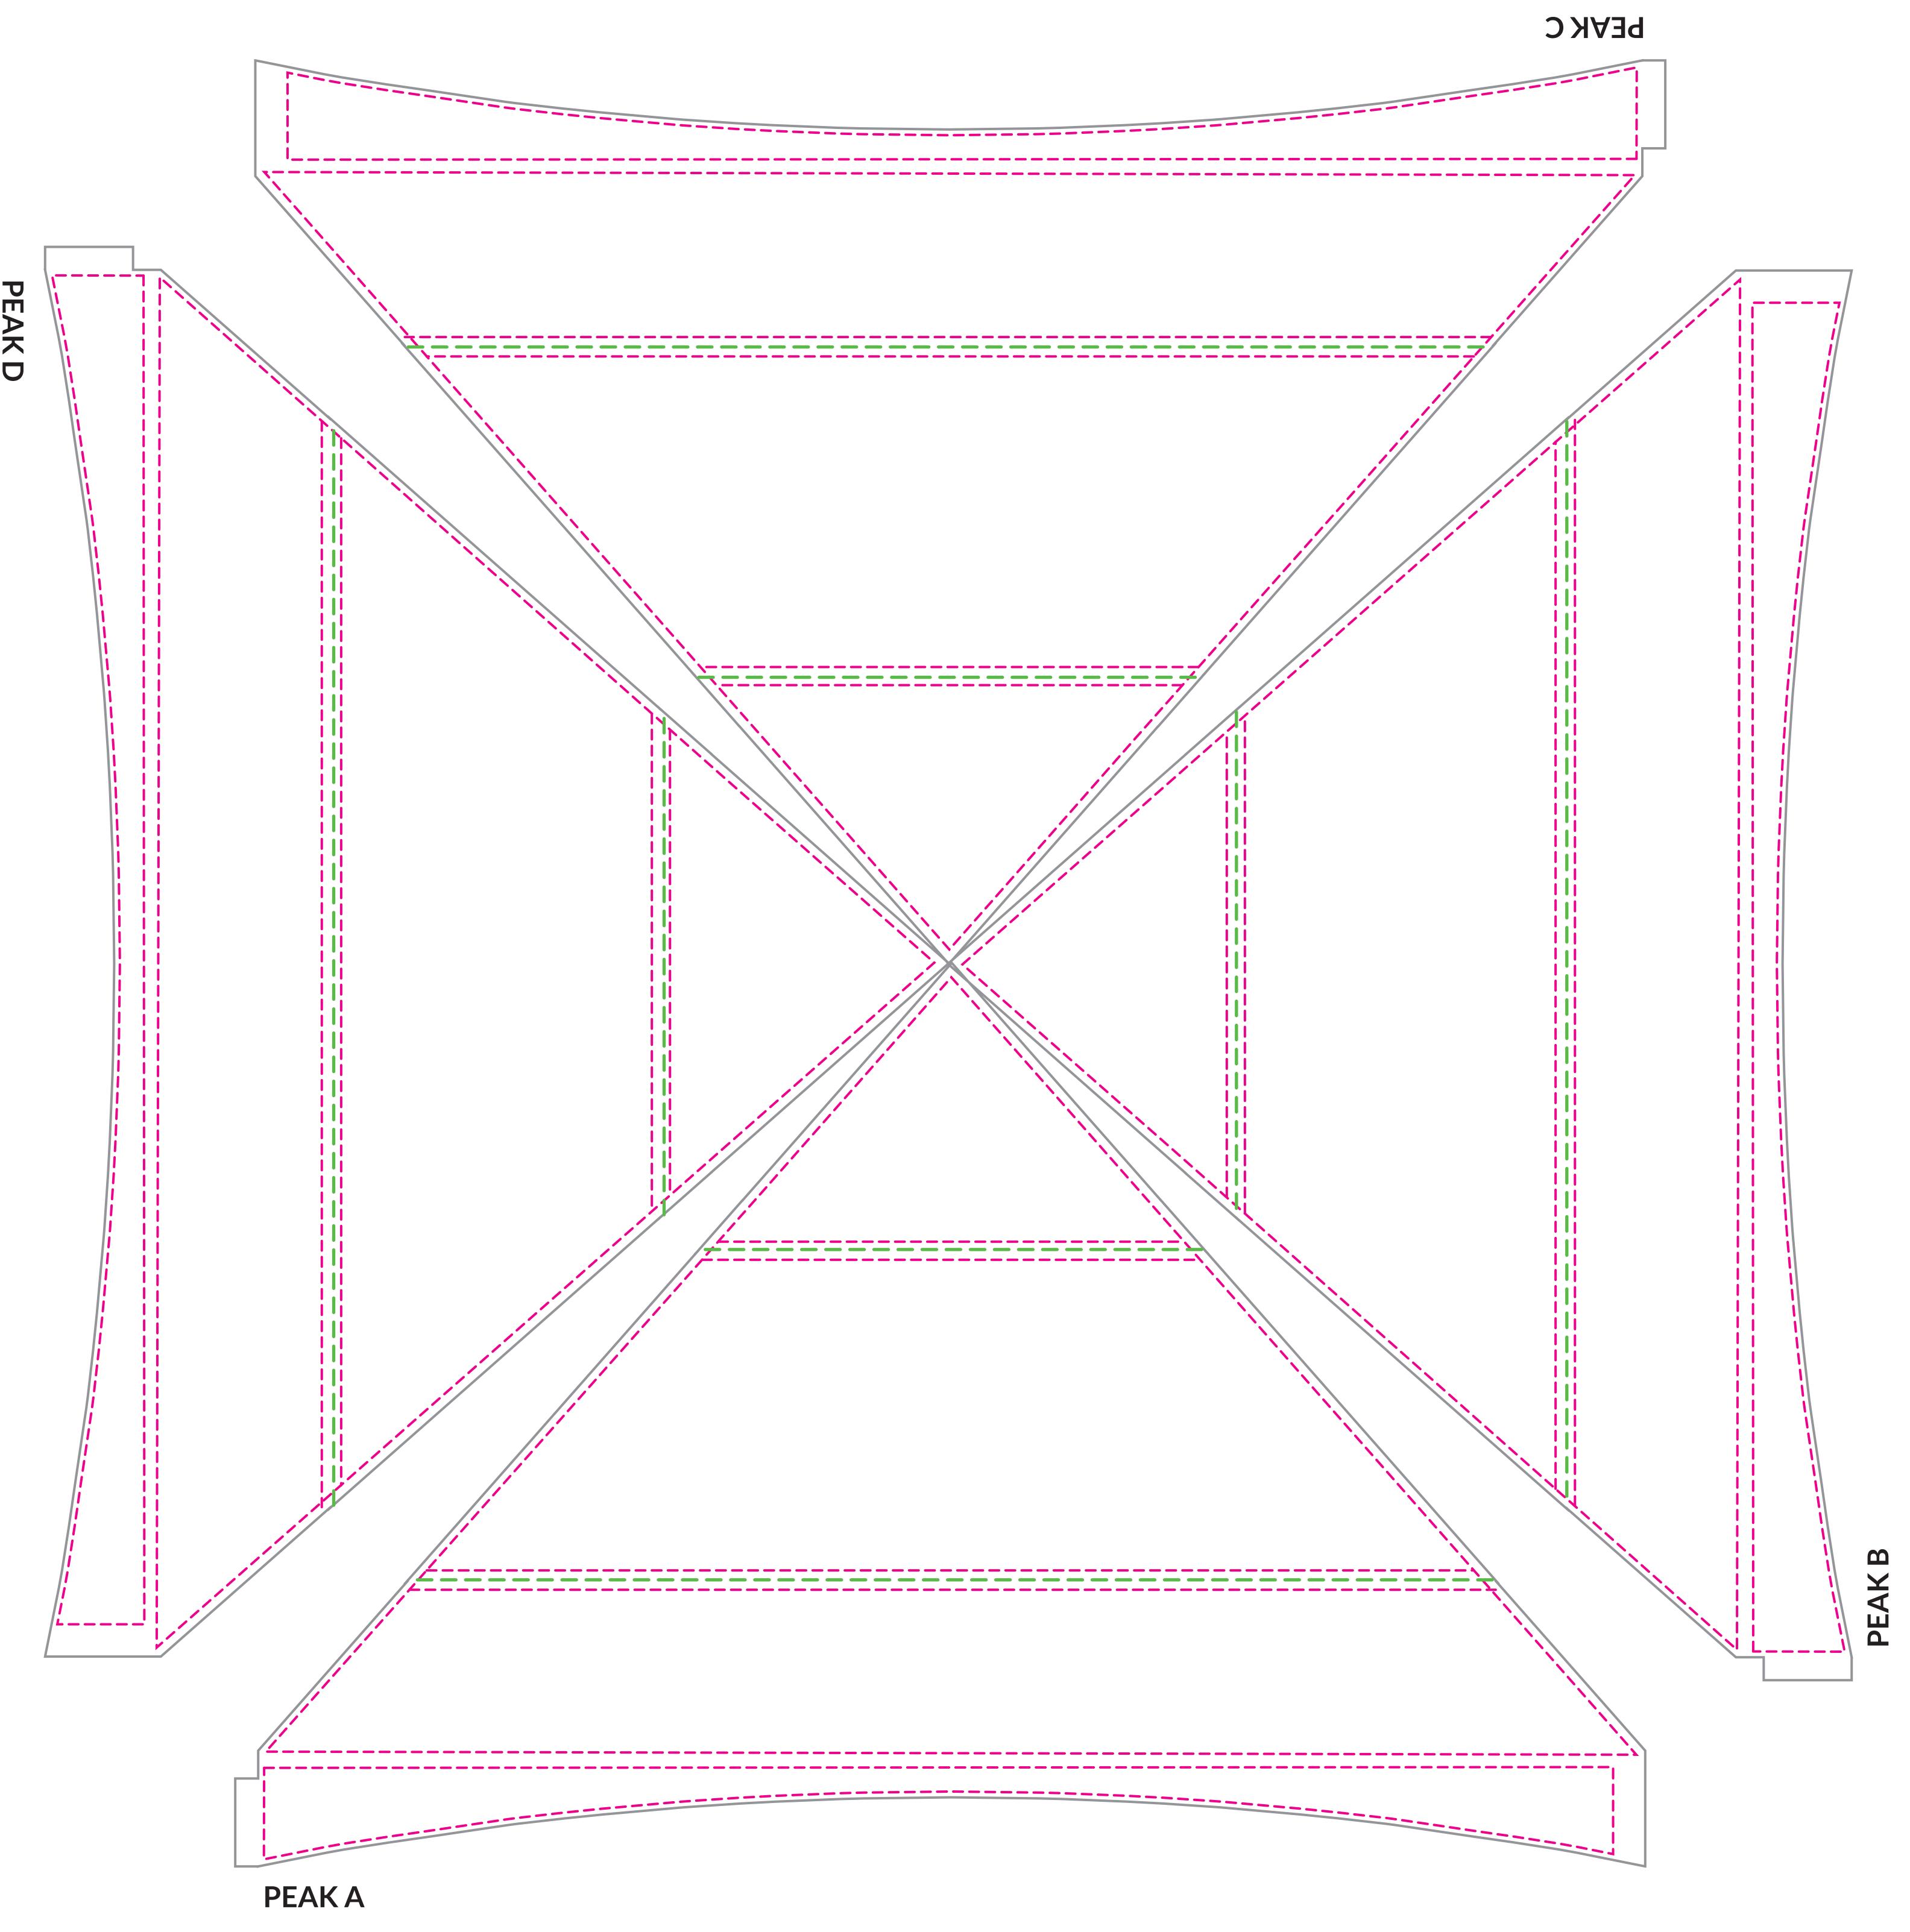

### X-SERIES 20x20 ROOF - DECAL / PRINTABLE THERMAL / WHITE INK VISUAL: 156.1"h x 243.6"w **PEAK SAFETY: 134.3"h x 236.7"w** VALANCE SAFETY: 15.9"h x 233"w

Bleed

Extend your art to this line to be sure the product. there aren't white edges on your art.