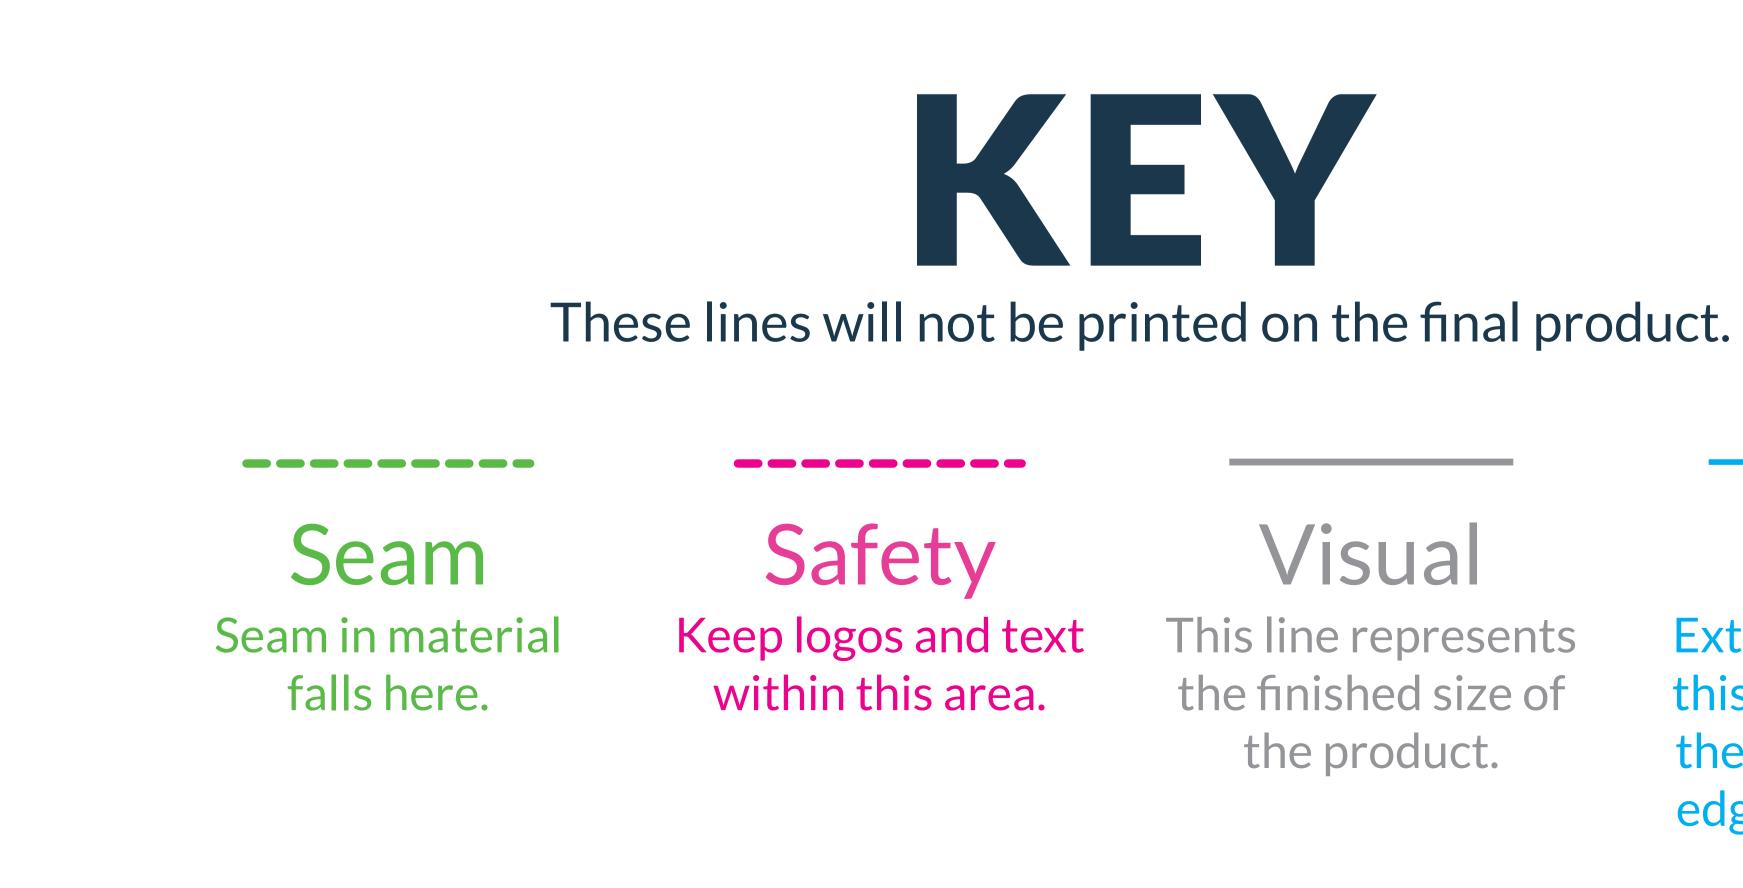

### X-SERIES 15x15 ROOF - DECAL / PRINTABLE THERMAL / WHITE INK VISUAL: 122.4"h x 182.6"w **PEAK SAFETY: 100.8"h x 177.4"w** VALANCE SAFETY: 15.9"h x 172.8"w

Bleed Extend your art to this line to be sure there aren't white edges on your art.