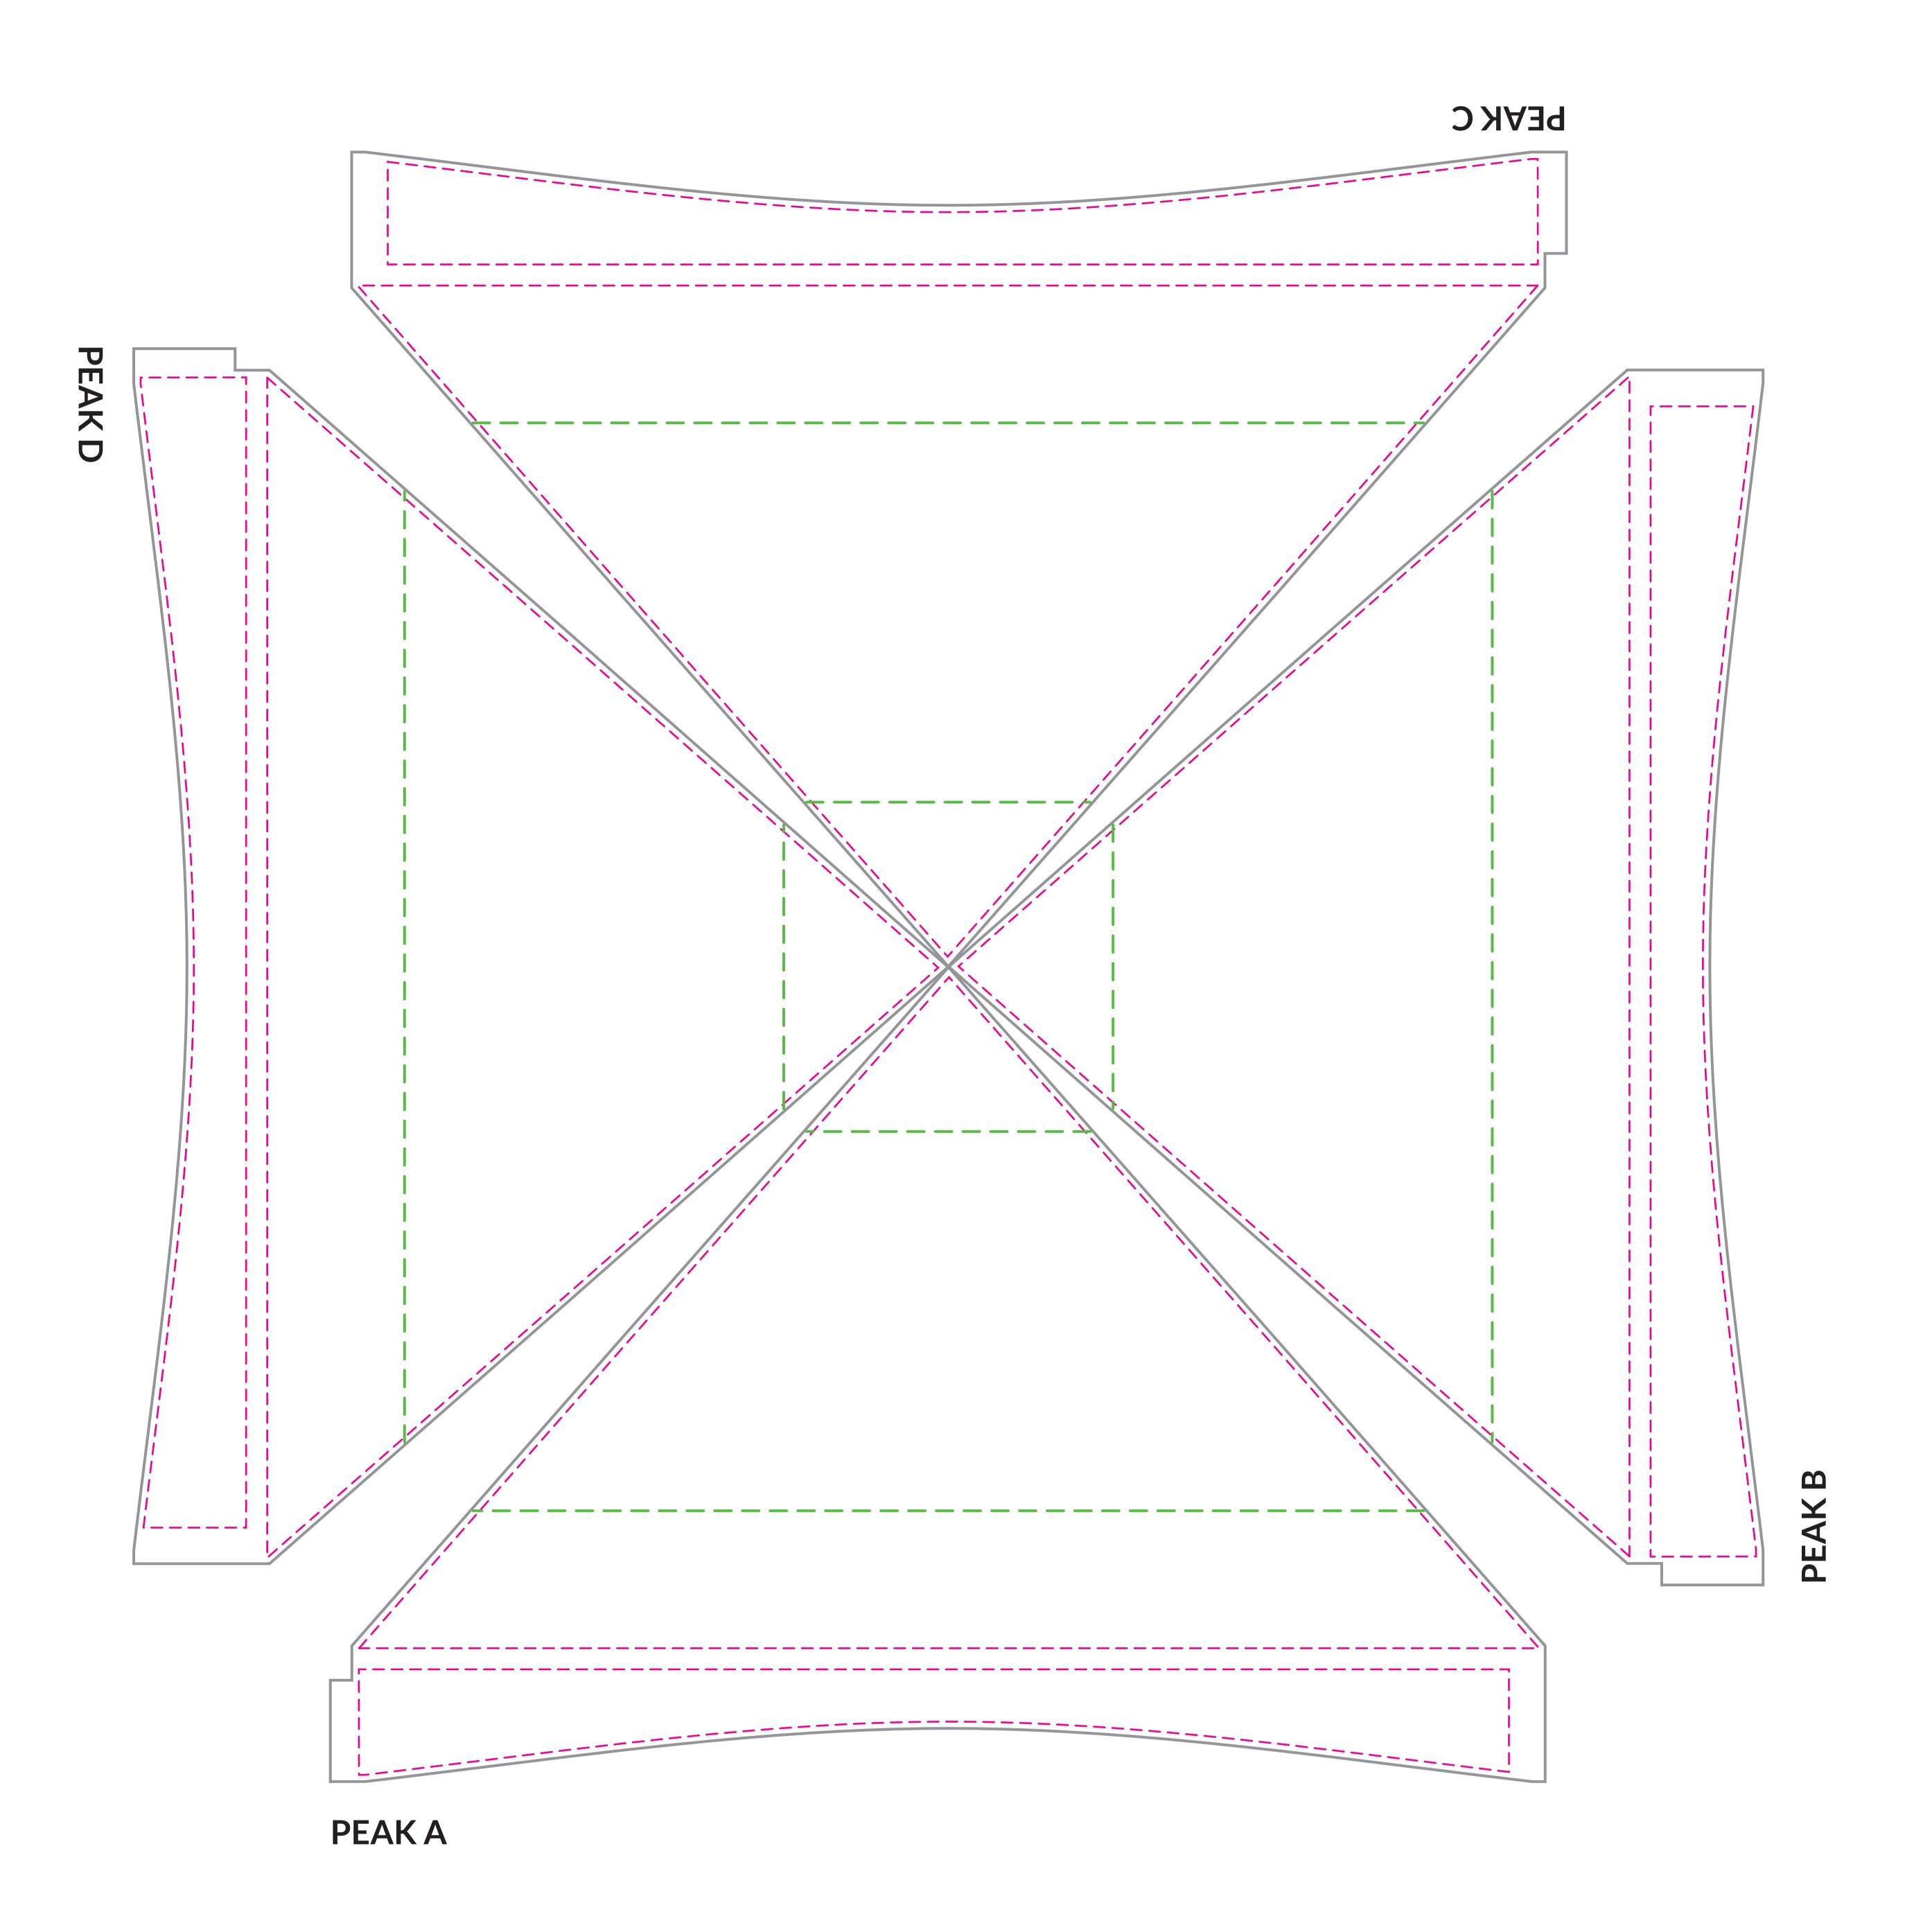

## X-Series 15'x15'FRAME (10% Scale)

### X-SERIES 15x15 ROOF - DECAL / PRINTABLE THERMAL / WHITE INK VISUAL: 122.4"h x 182.6"w **PEAK SAFETY: 100.8"h x 177.4"w** VALANCE SAFETY: 15.9"h x 172.8"w

Bleed Extend your art to this line to be sure there aren't white edges on your art.