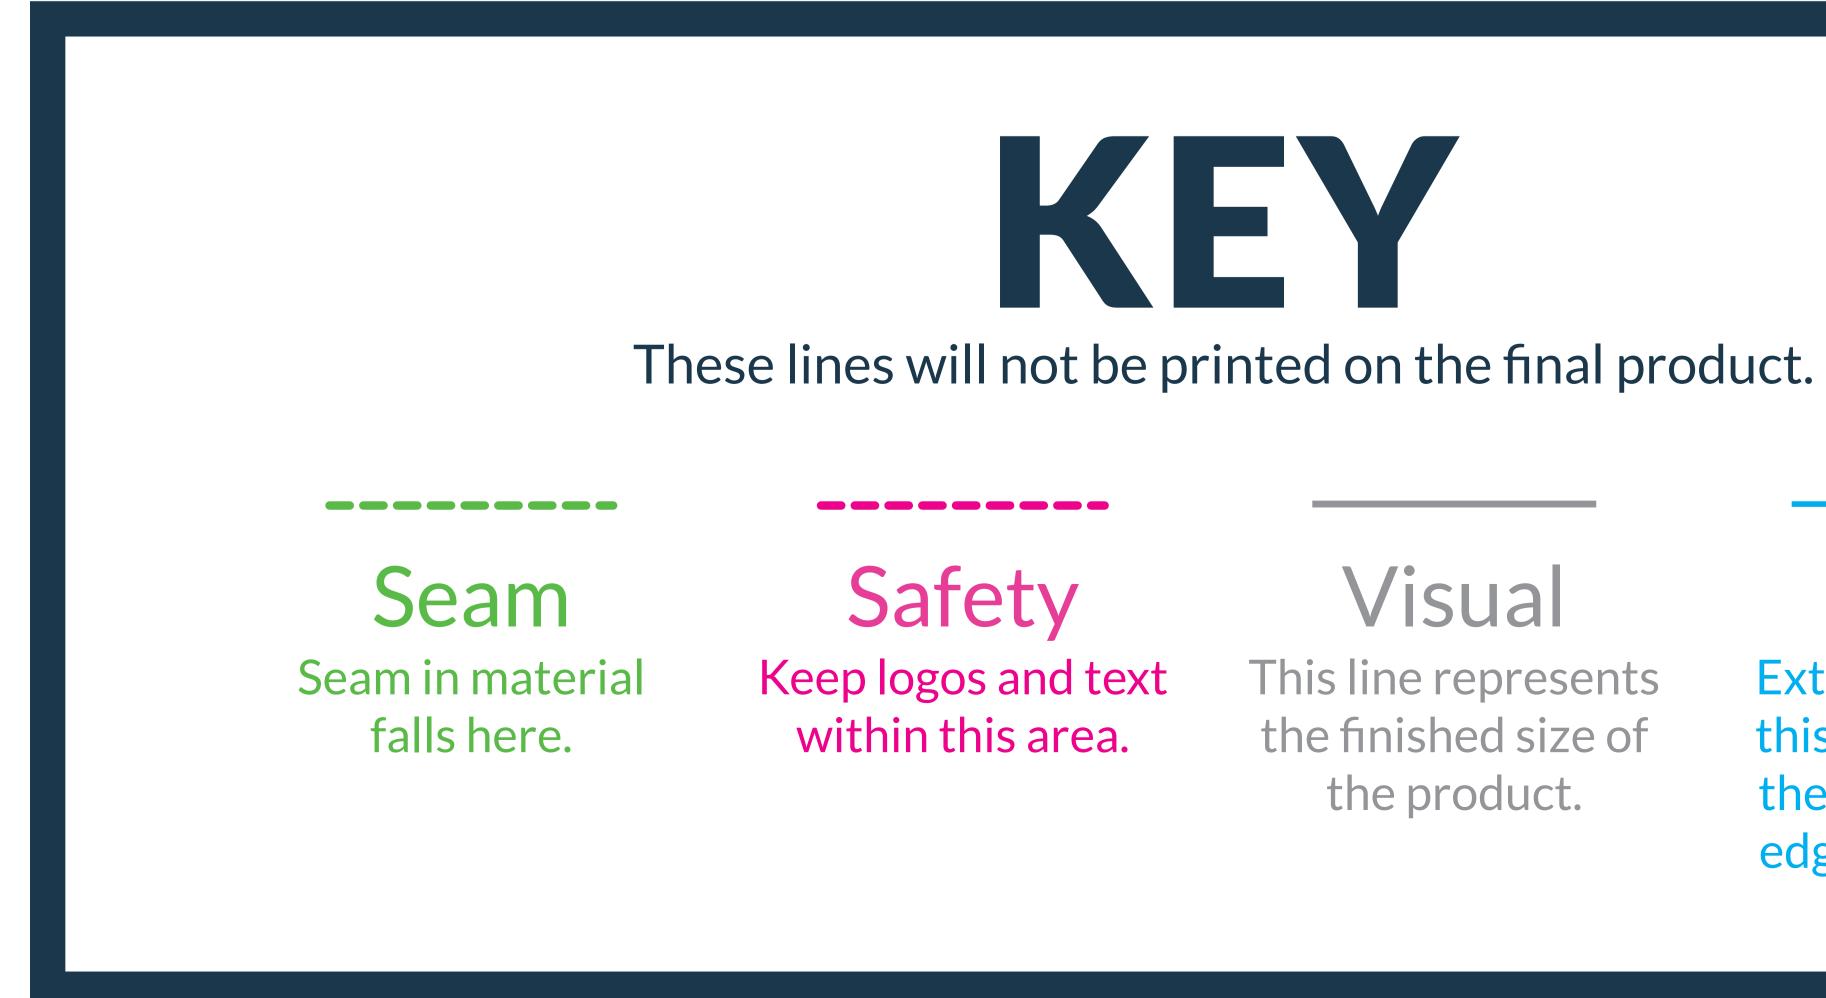

Bleed Extend your art to this line to be sure there aren't white edges on your art.