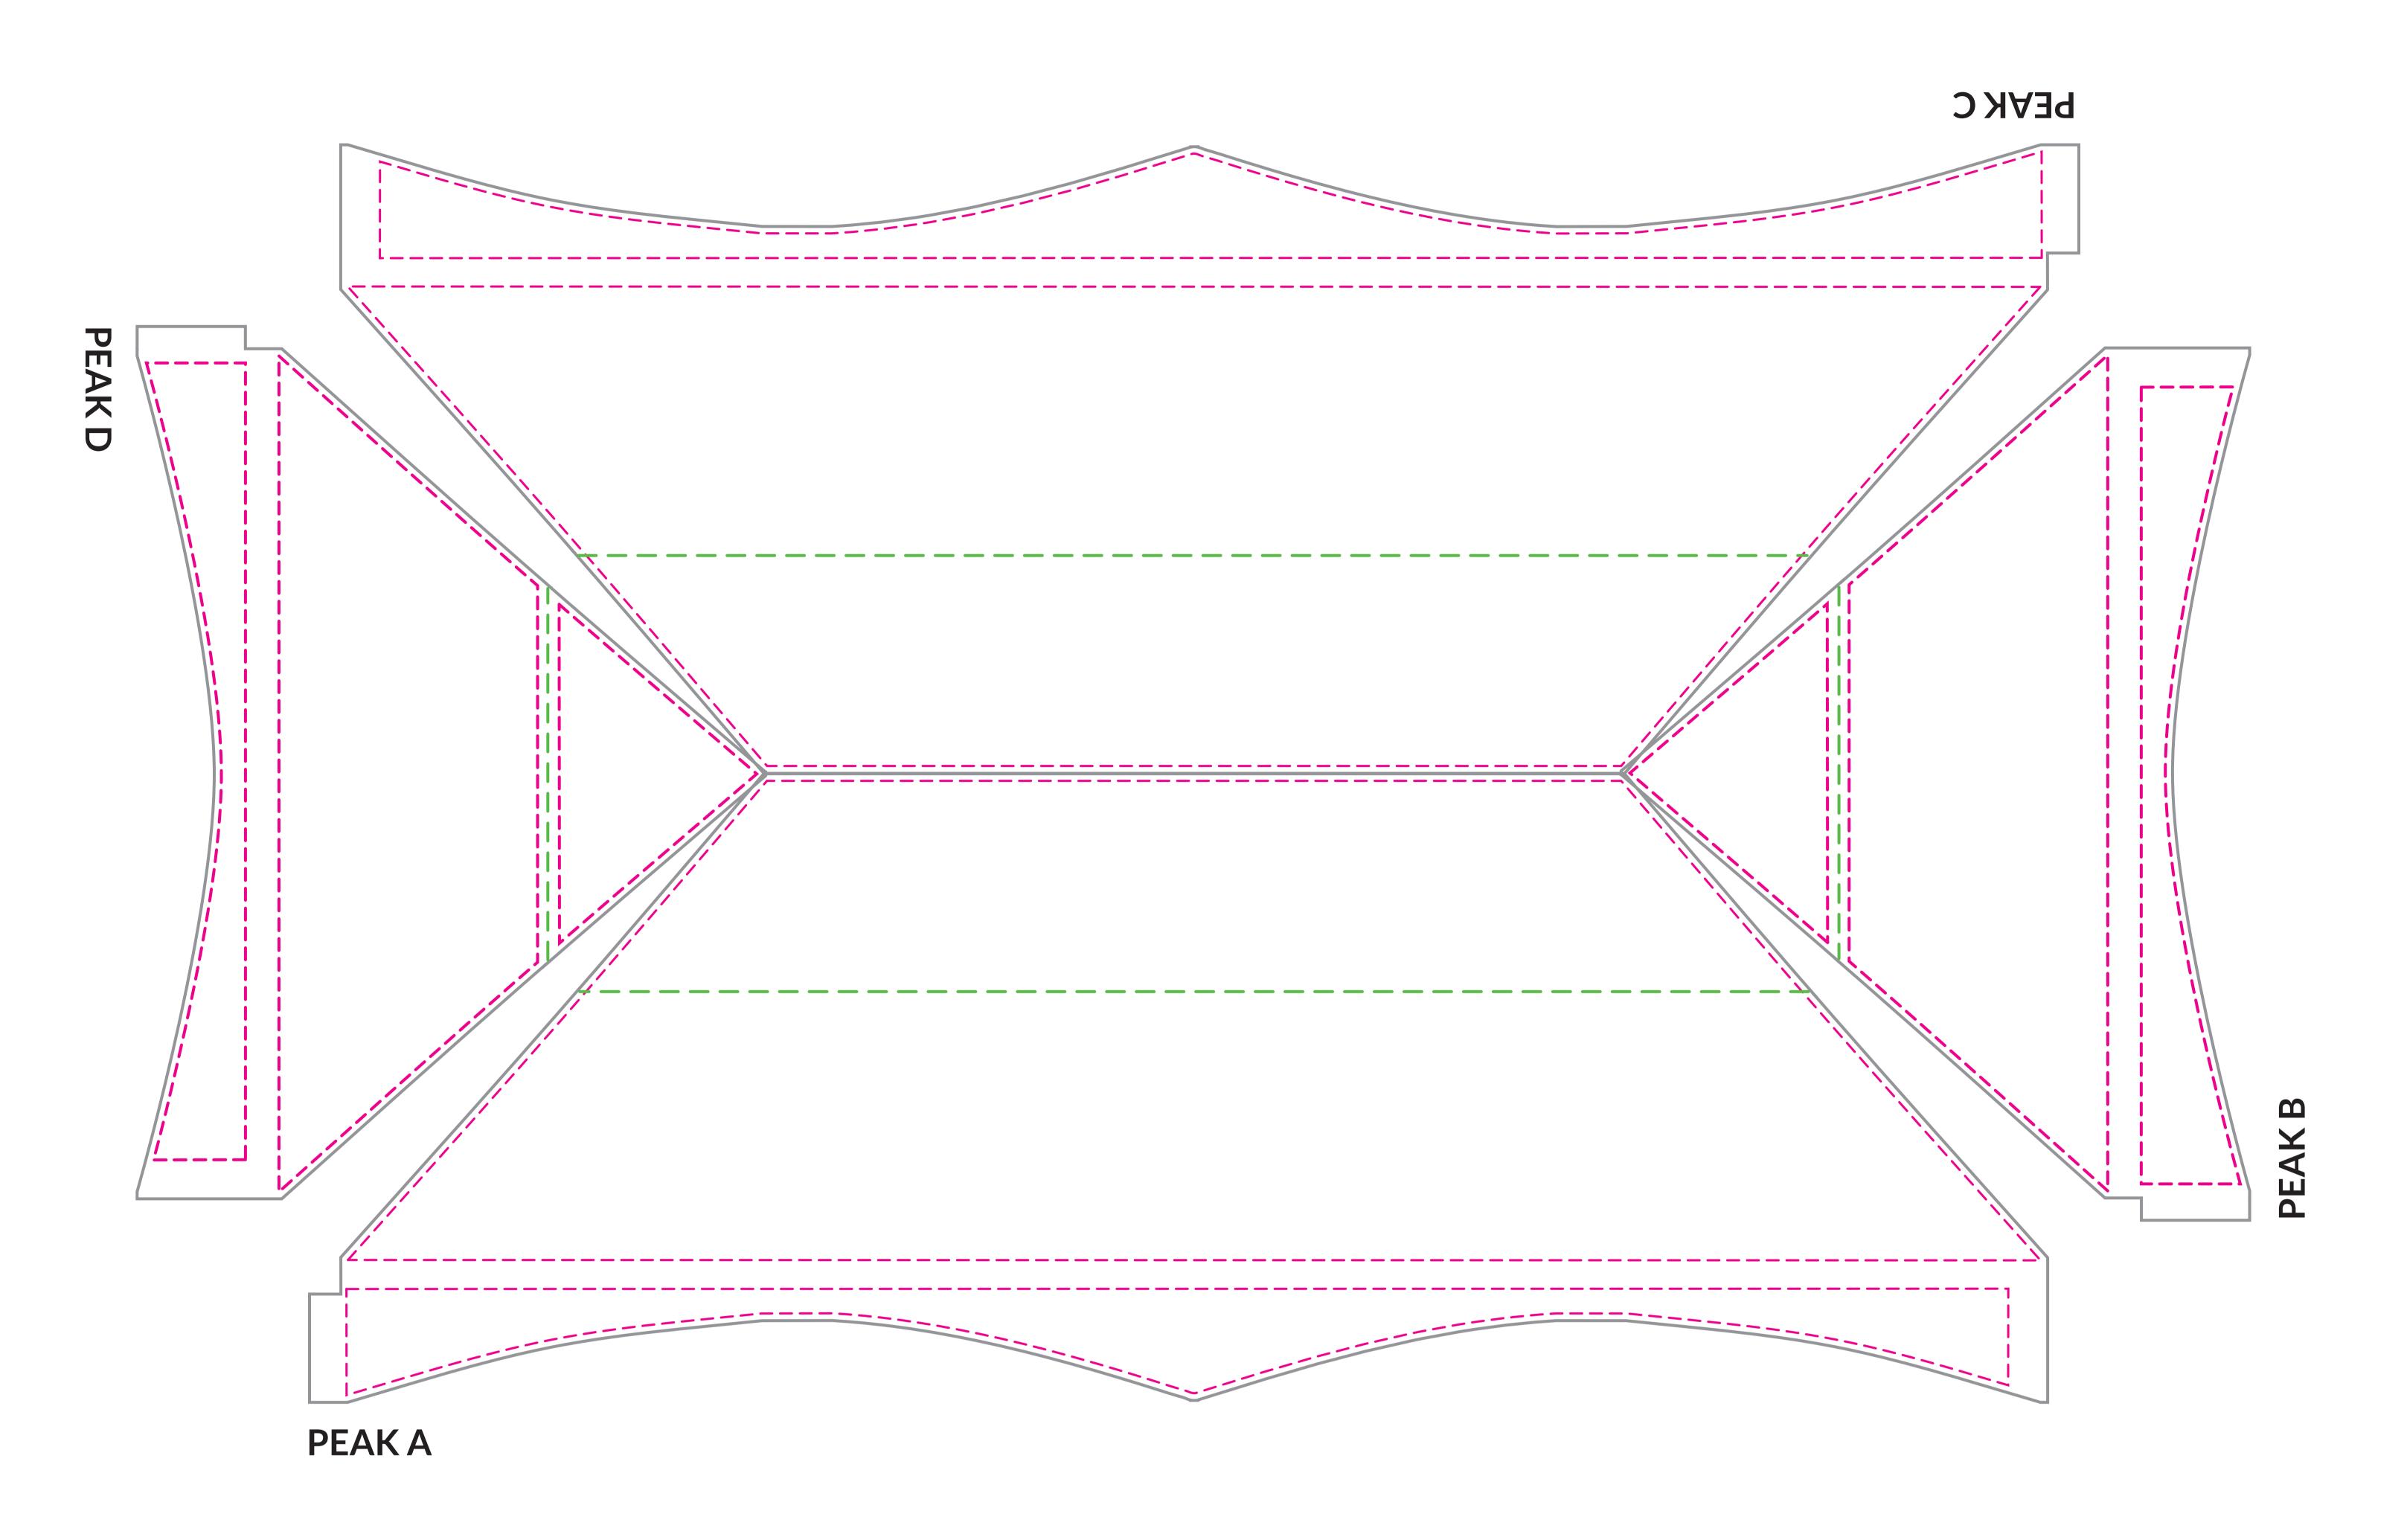

### X-Series 10'x20'FRAME (10% Scale)

X-SERIES 10x20 ROOF - DECAL / PRINTABLE THERMAL / WHITE INK VISUAL: A/C 88"h x 243.3"w B/D 88"h x 122.1"w PEAK SAFETY: A/C 67.1"h x 236.9"w B/D 66.9"h x 117"w VALANCE SAFETY: A/C 14.9"h x 232.6"w B/D 13.8"h x 111.6"w