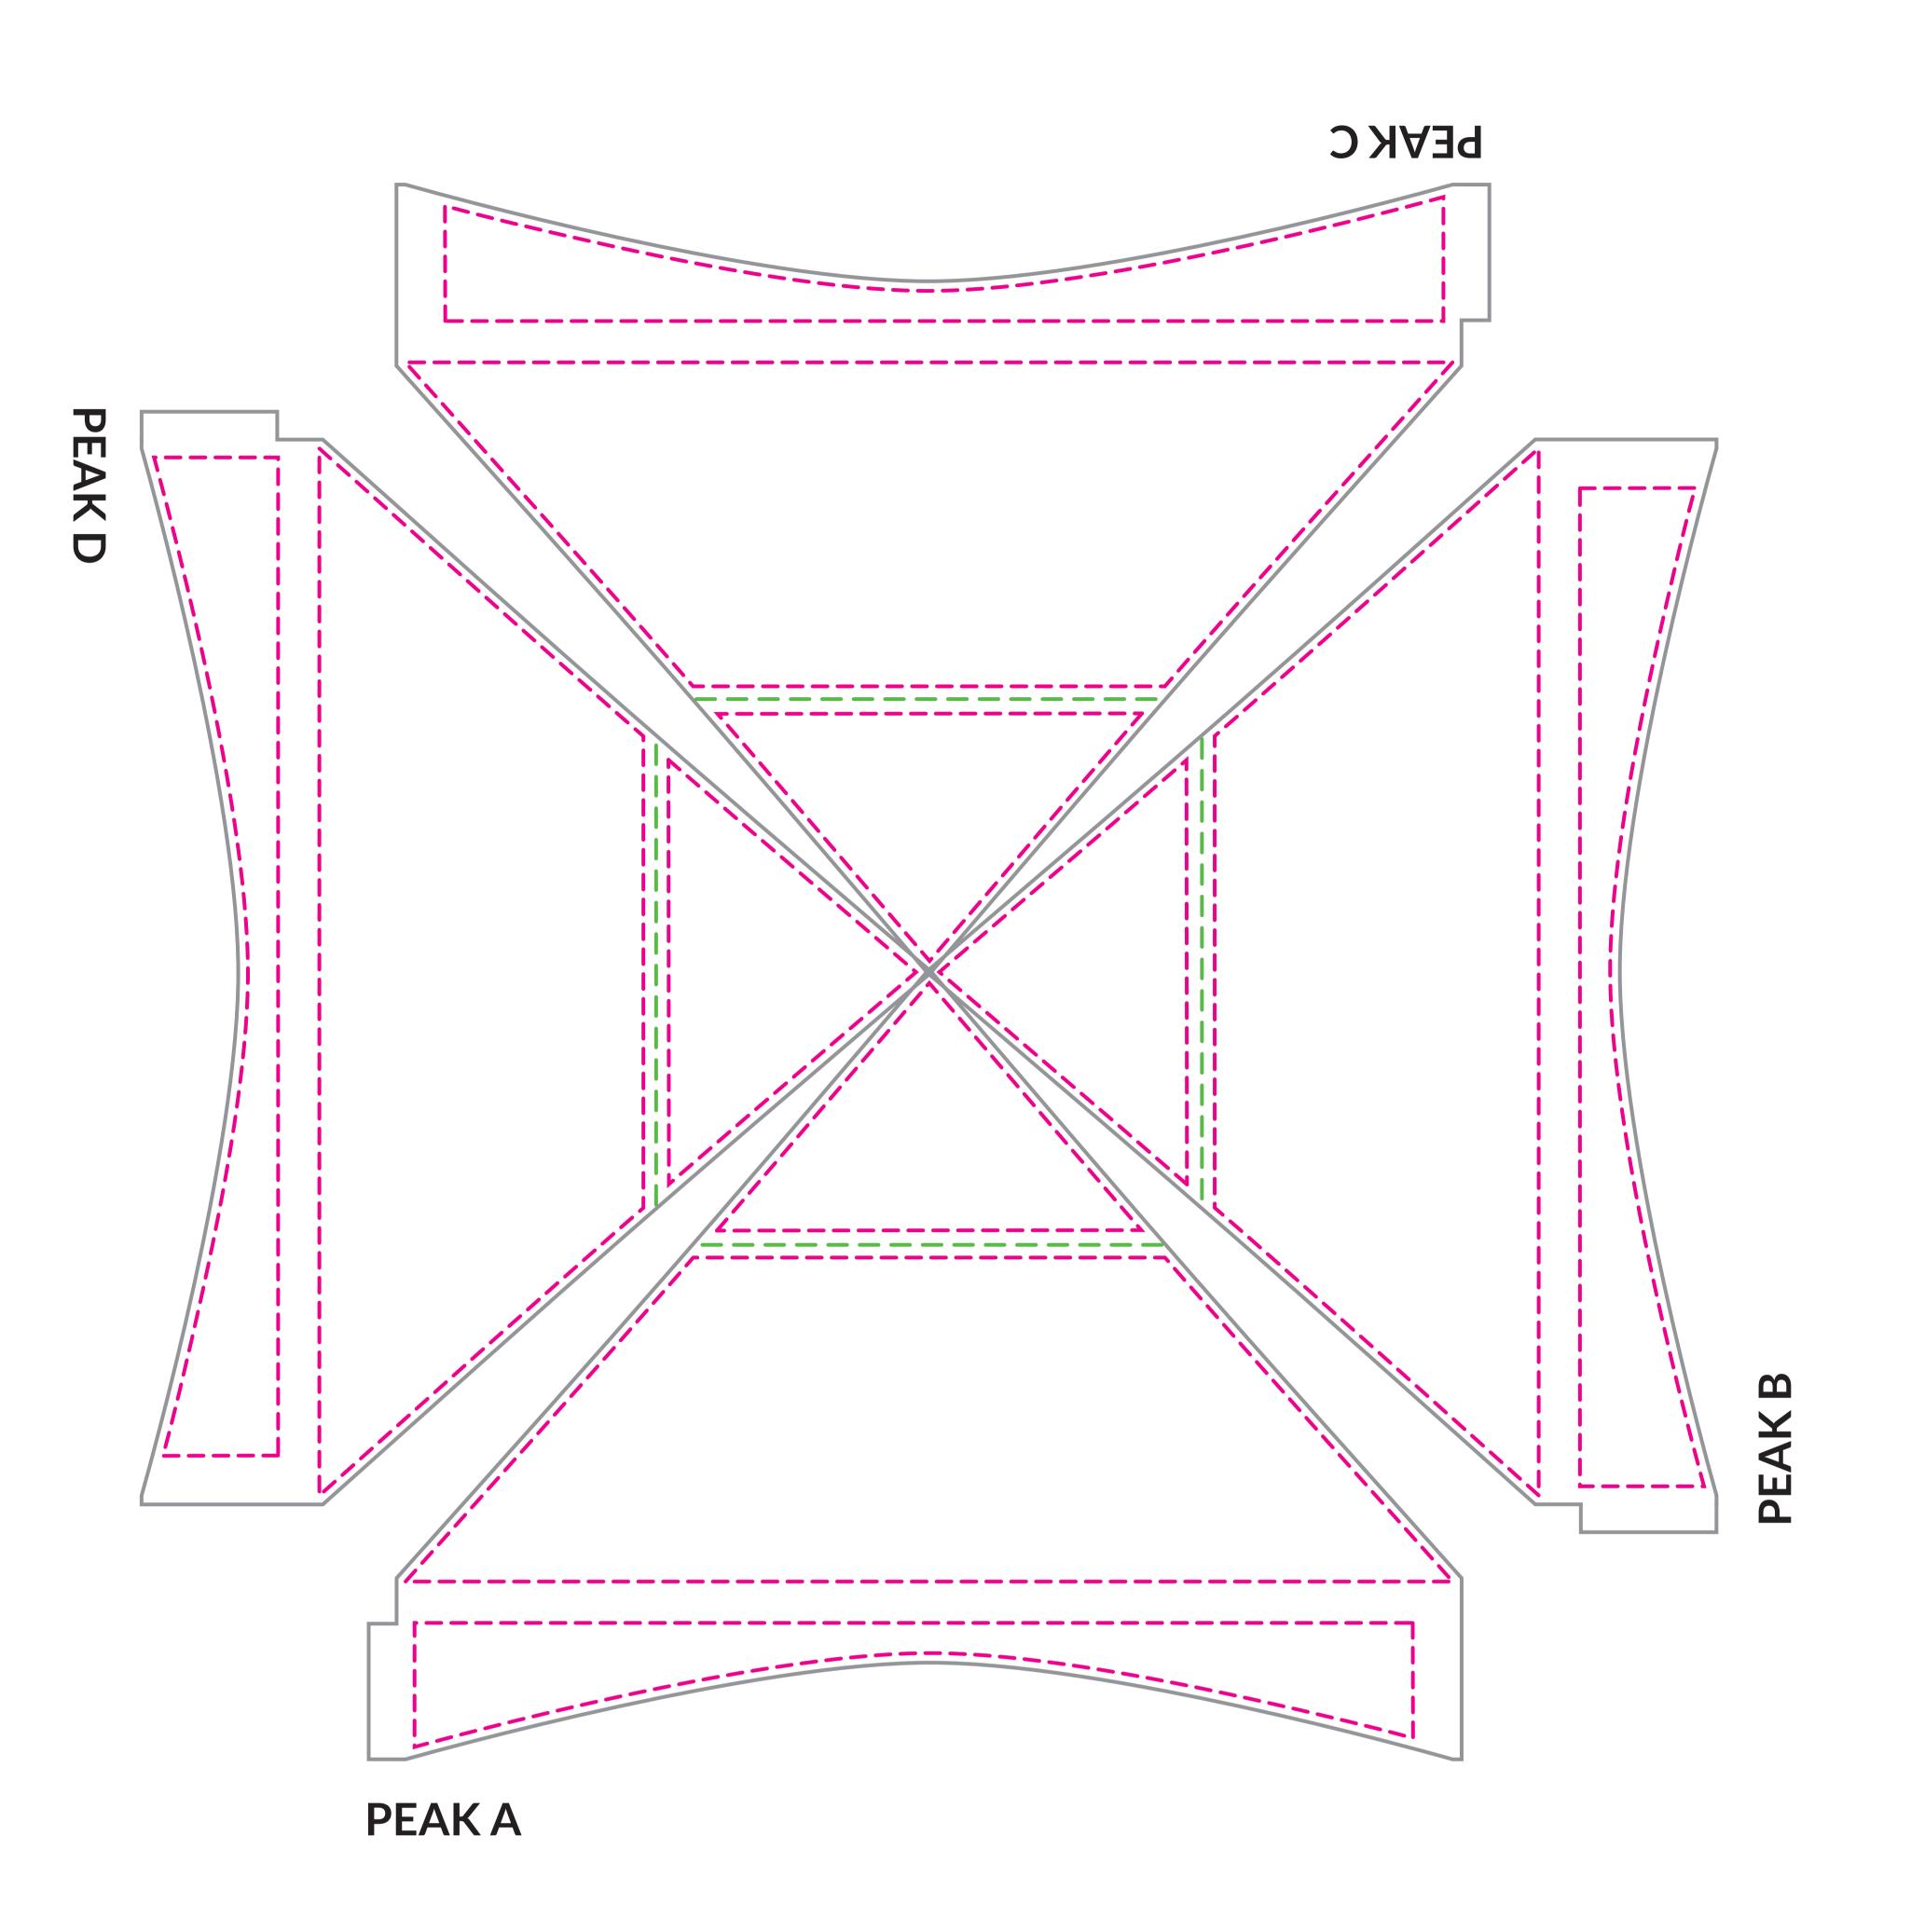

## X-Series 10'x10'FRAME (10% Scale)

### X-SERIES 10x10 ROOF - DECAL / PRINTABLE THERMAL / WHITE INK VISUAL: 88"h x 122.1"w **PEAK SAFETY: 66.9"h x 117"w** VALANCE SAFETY: 13.9"h x 115.7"w

These lines will not be printed on the final product.