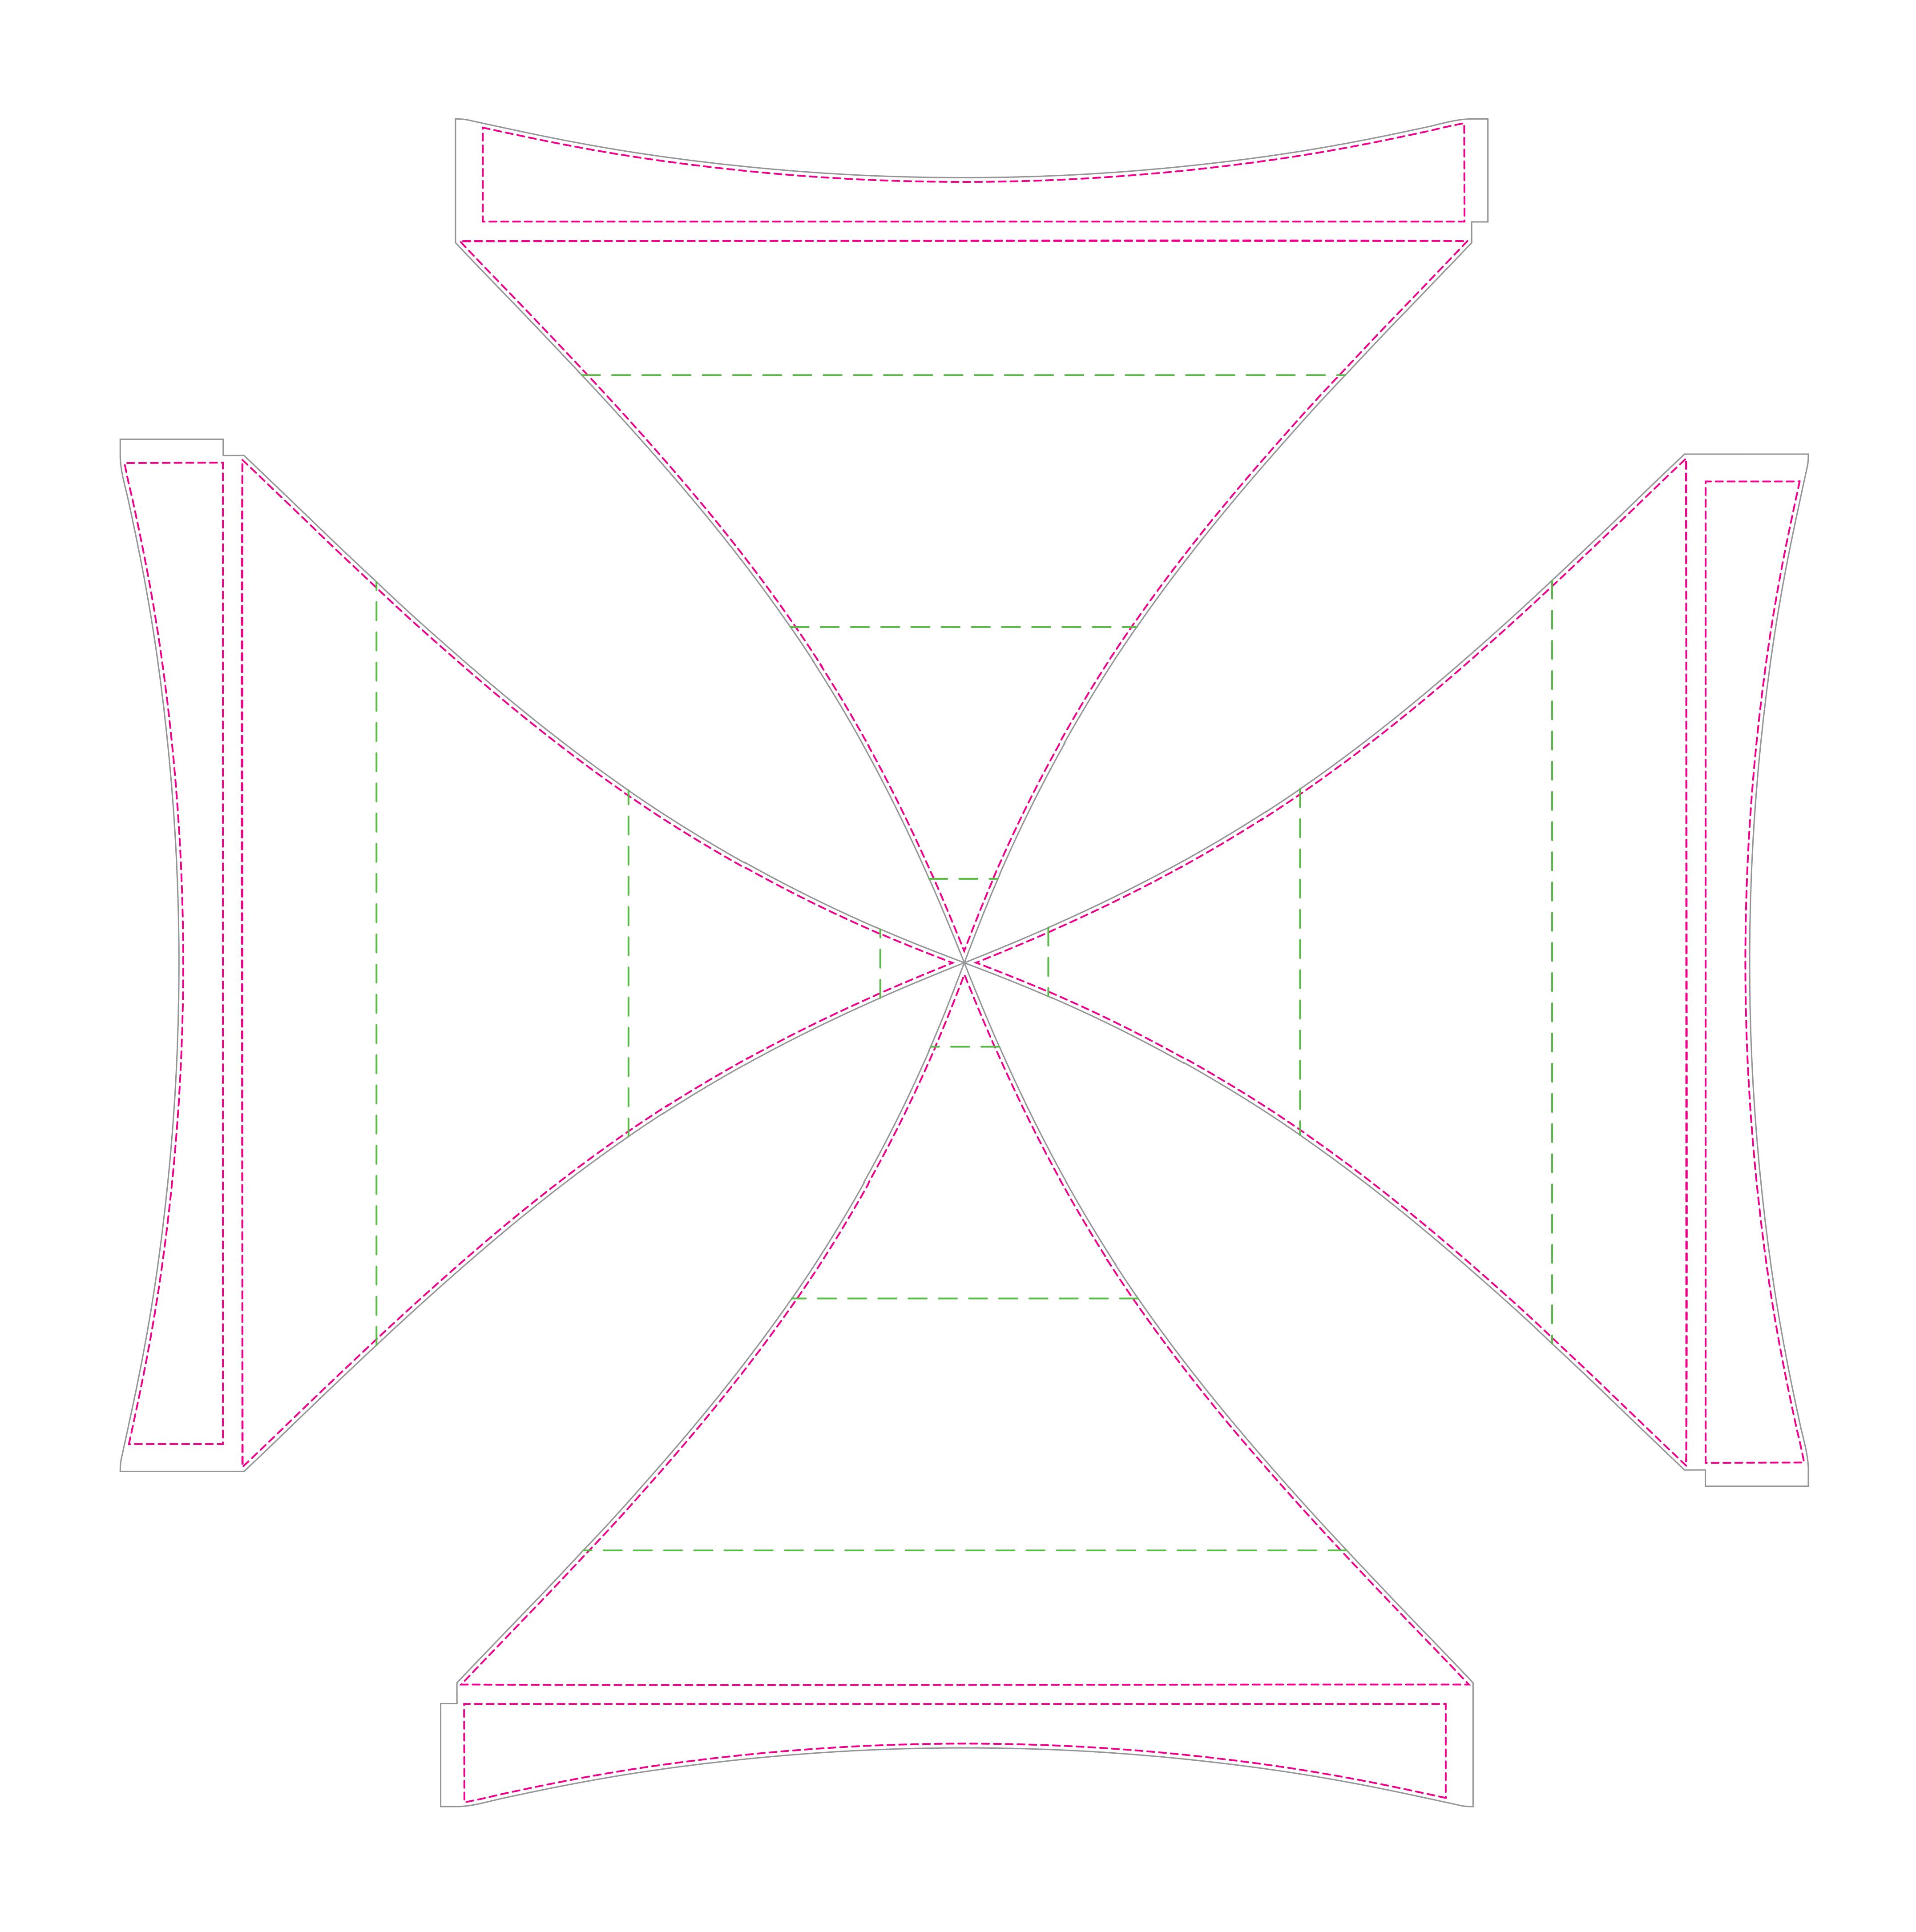

## S-Series 20'x20'FRAME

(10% Scale)

## 20' FRAME ROOF - DECAL / PRINTABLE THERMAL / WHITE INK

VISUAL (PER PEAK): 197.6"h x 241.7"w

ROOF SAFETY (PER PEAK): 166.4"h x 235.9"w VALANCE SAFETY (PER PEAK): 23.4"h x 230"w