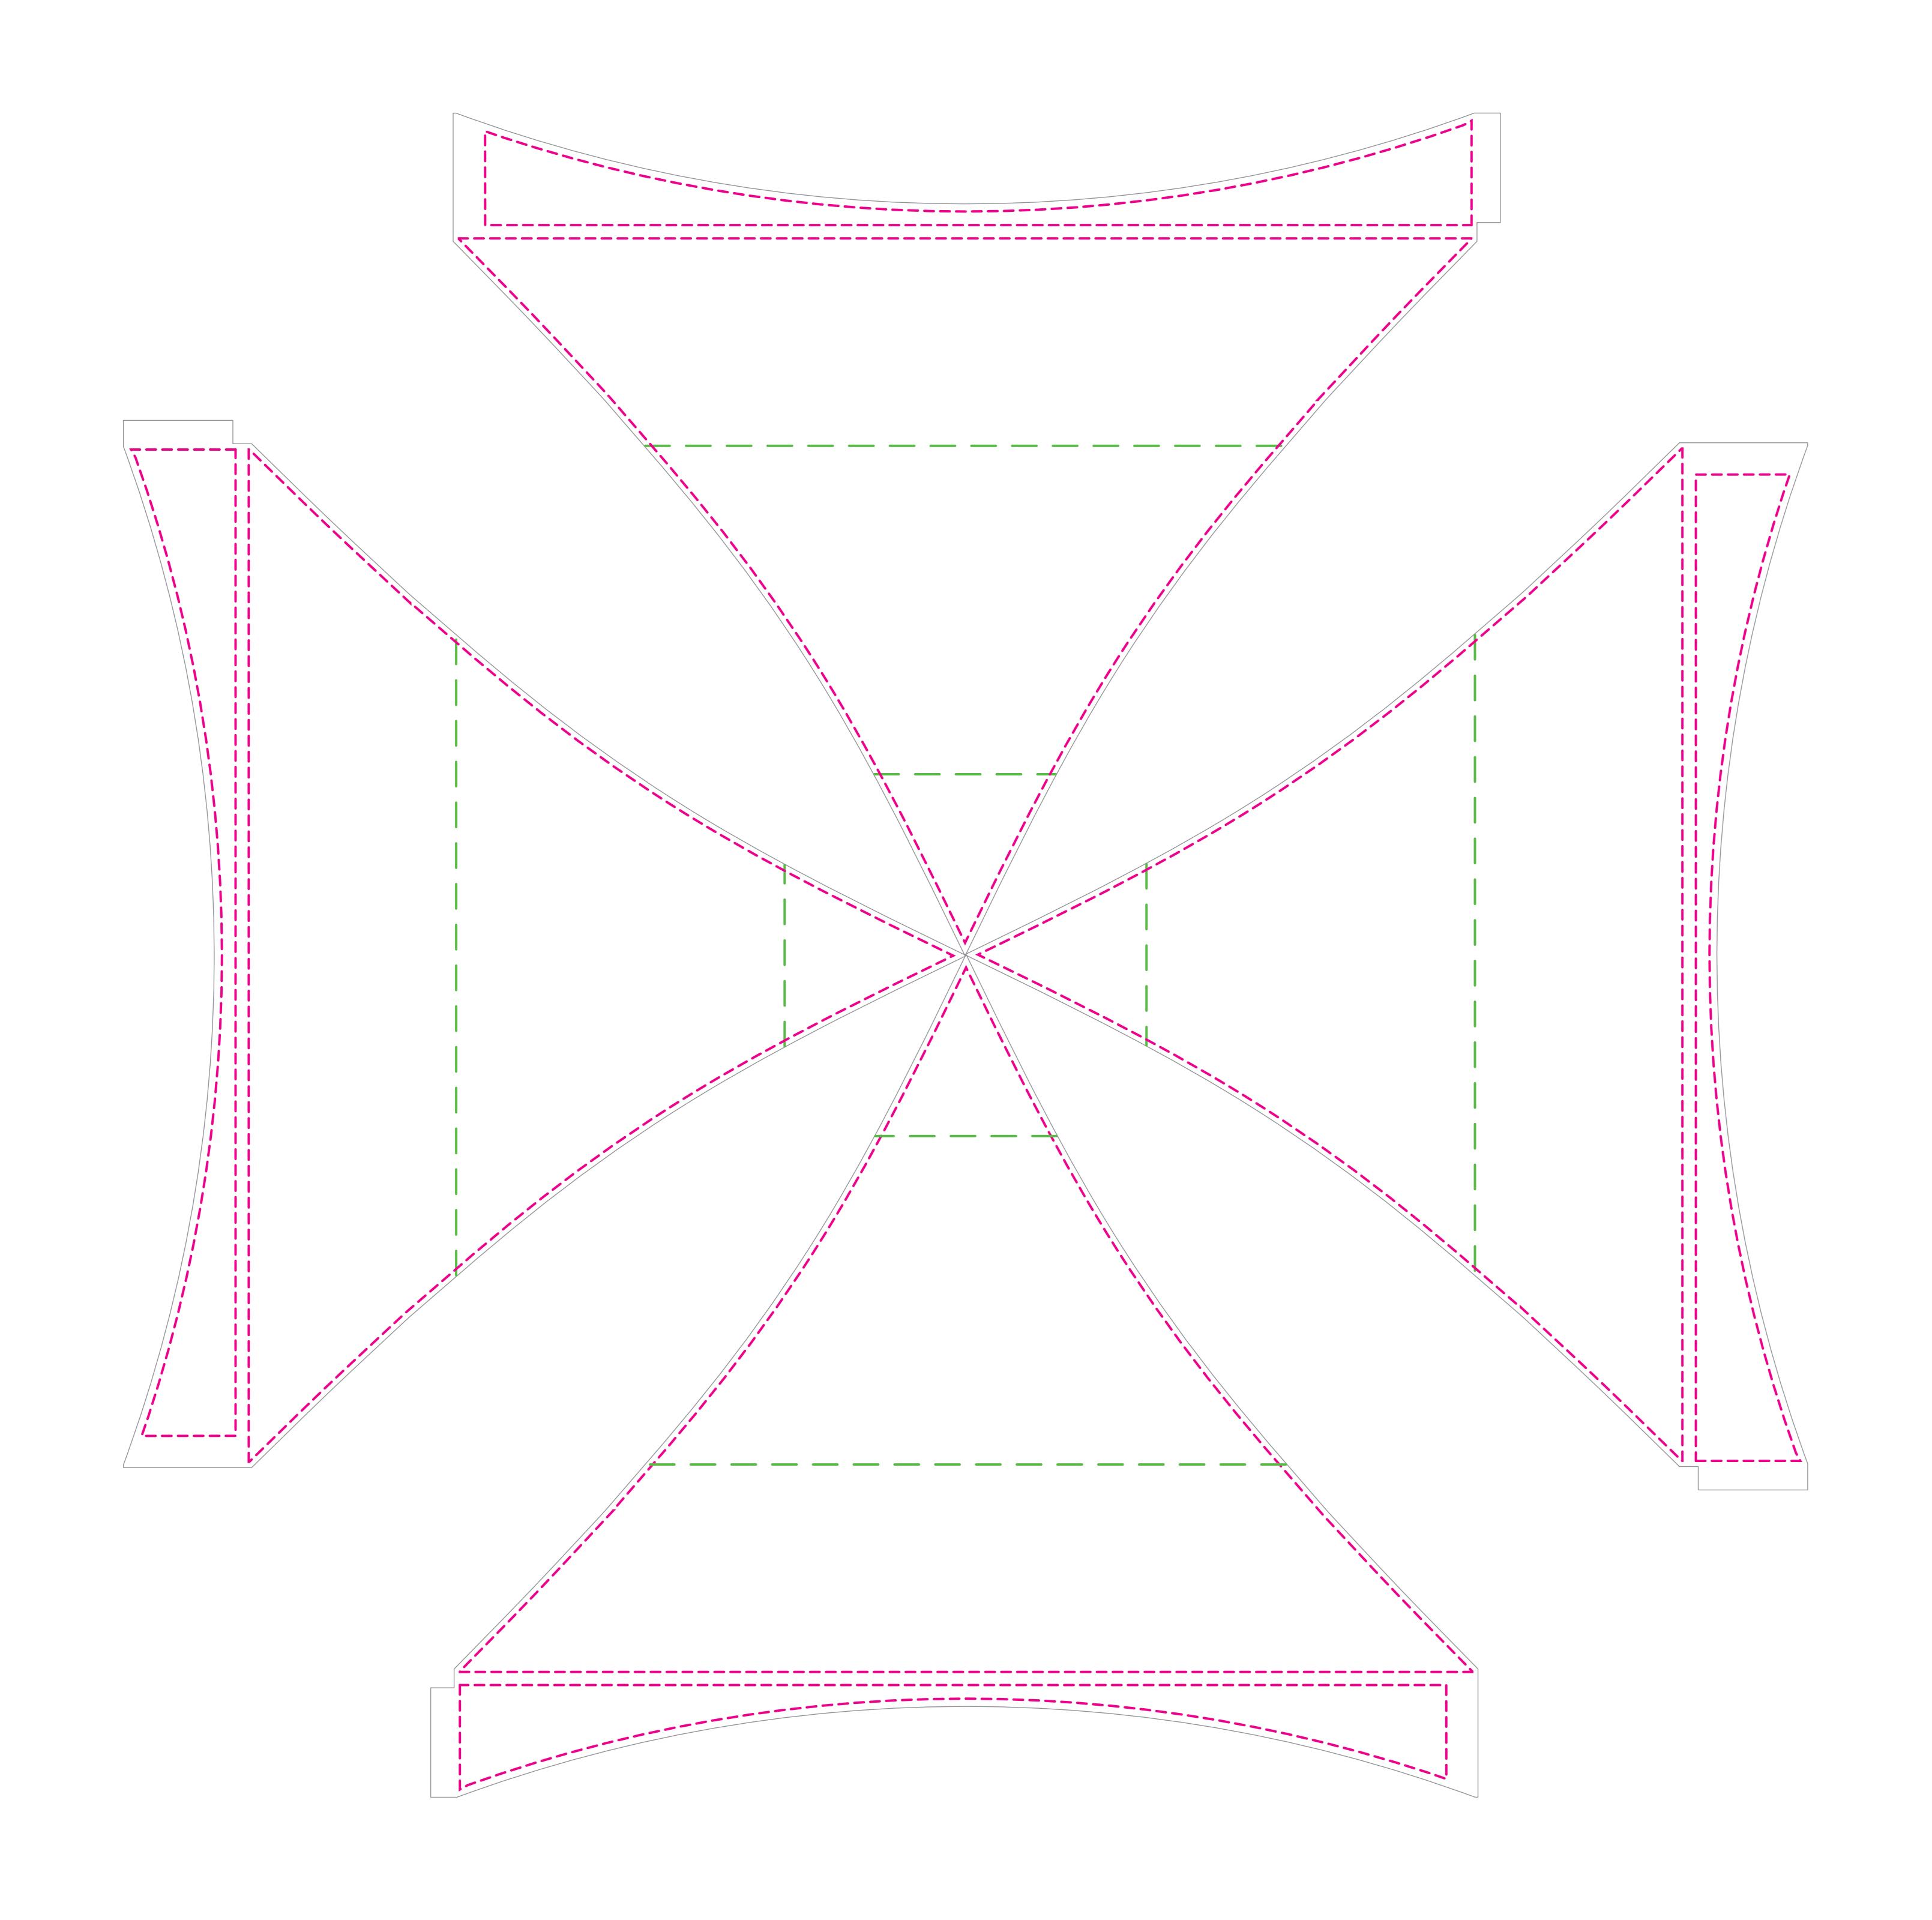

## S-Series 15'x15'FRAME

(10% Scale)

## 15' FRAME ROOF - DECAL / PRINTABLE THERMAL / WHITE INK

VISUAL (PER PEAK): 146.3"h x 181.7"w

ROOF SAFETY (PER PEAK): 122.2"h x 175.7"w VALANCE SAFETY (PER PEAK): 18.1"h x 171.2"w