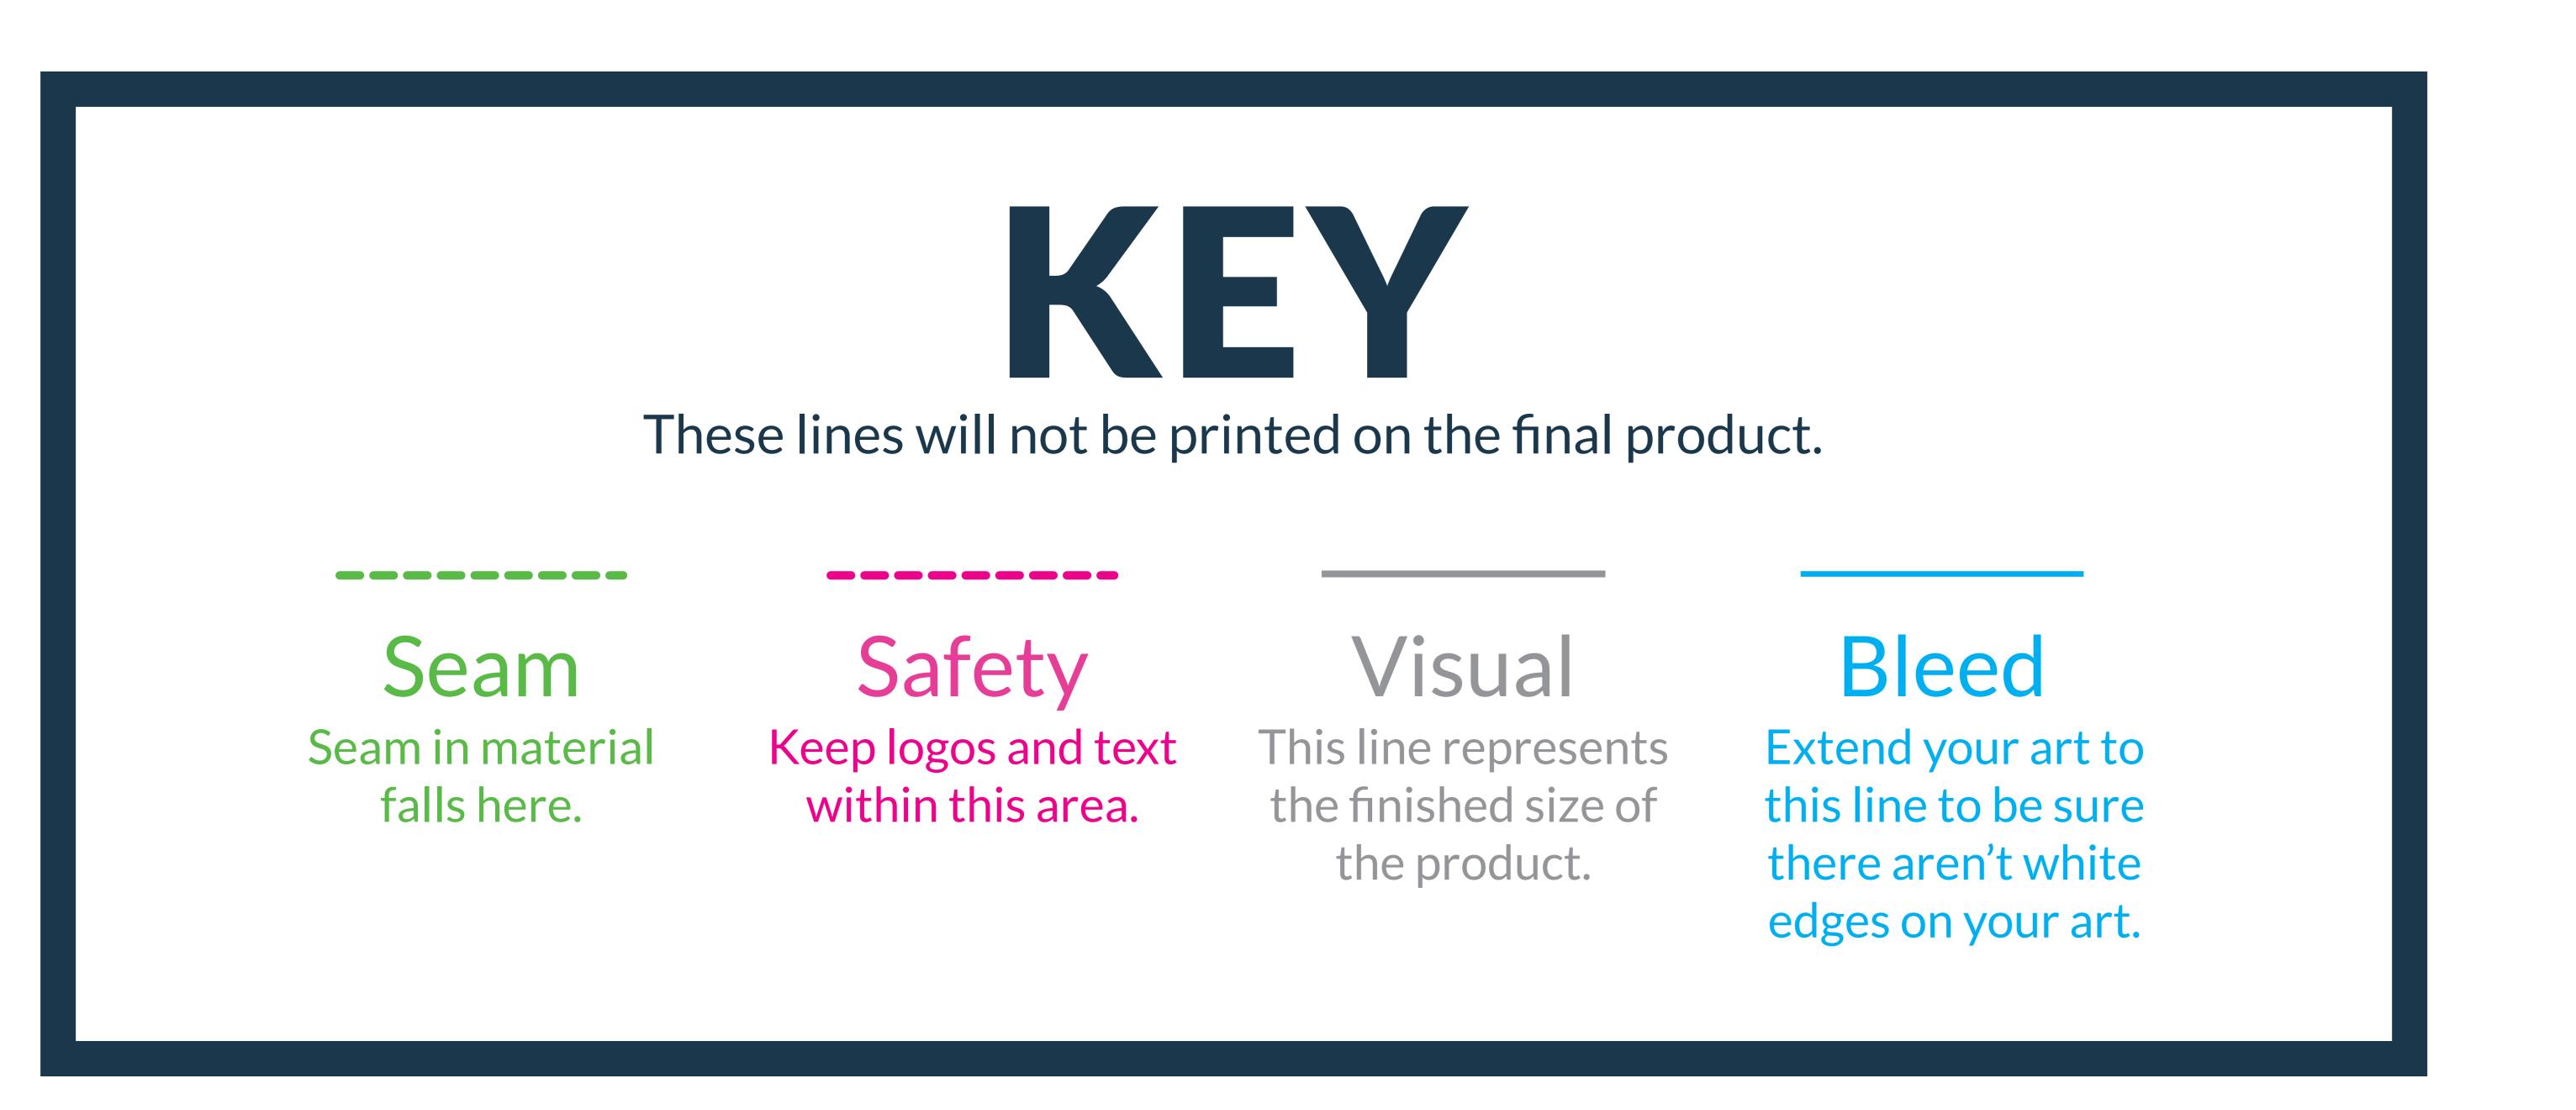

## 15' FRAME ROOF - DECAL / PRINTABLE THERMAL / WHITE INK

VISUAL (PER PEAK): 146.3"h x 181.7"w

ROOF SAFETY (PER PEAK): 122.2"h x 175.7"w VALANCE SAFETY (PER PEAK): 18.1"h x 171.2"w