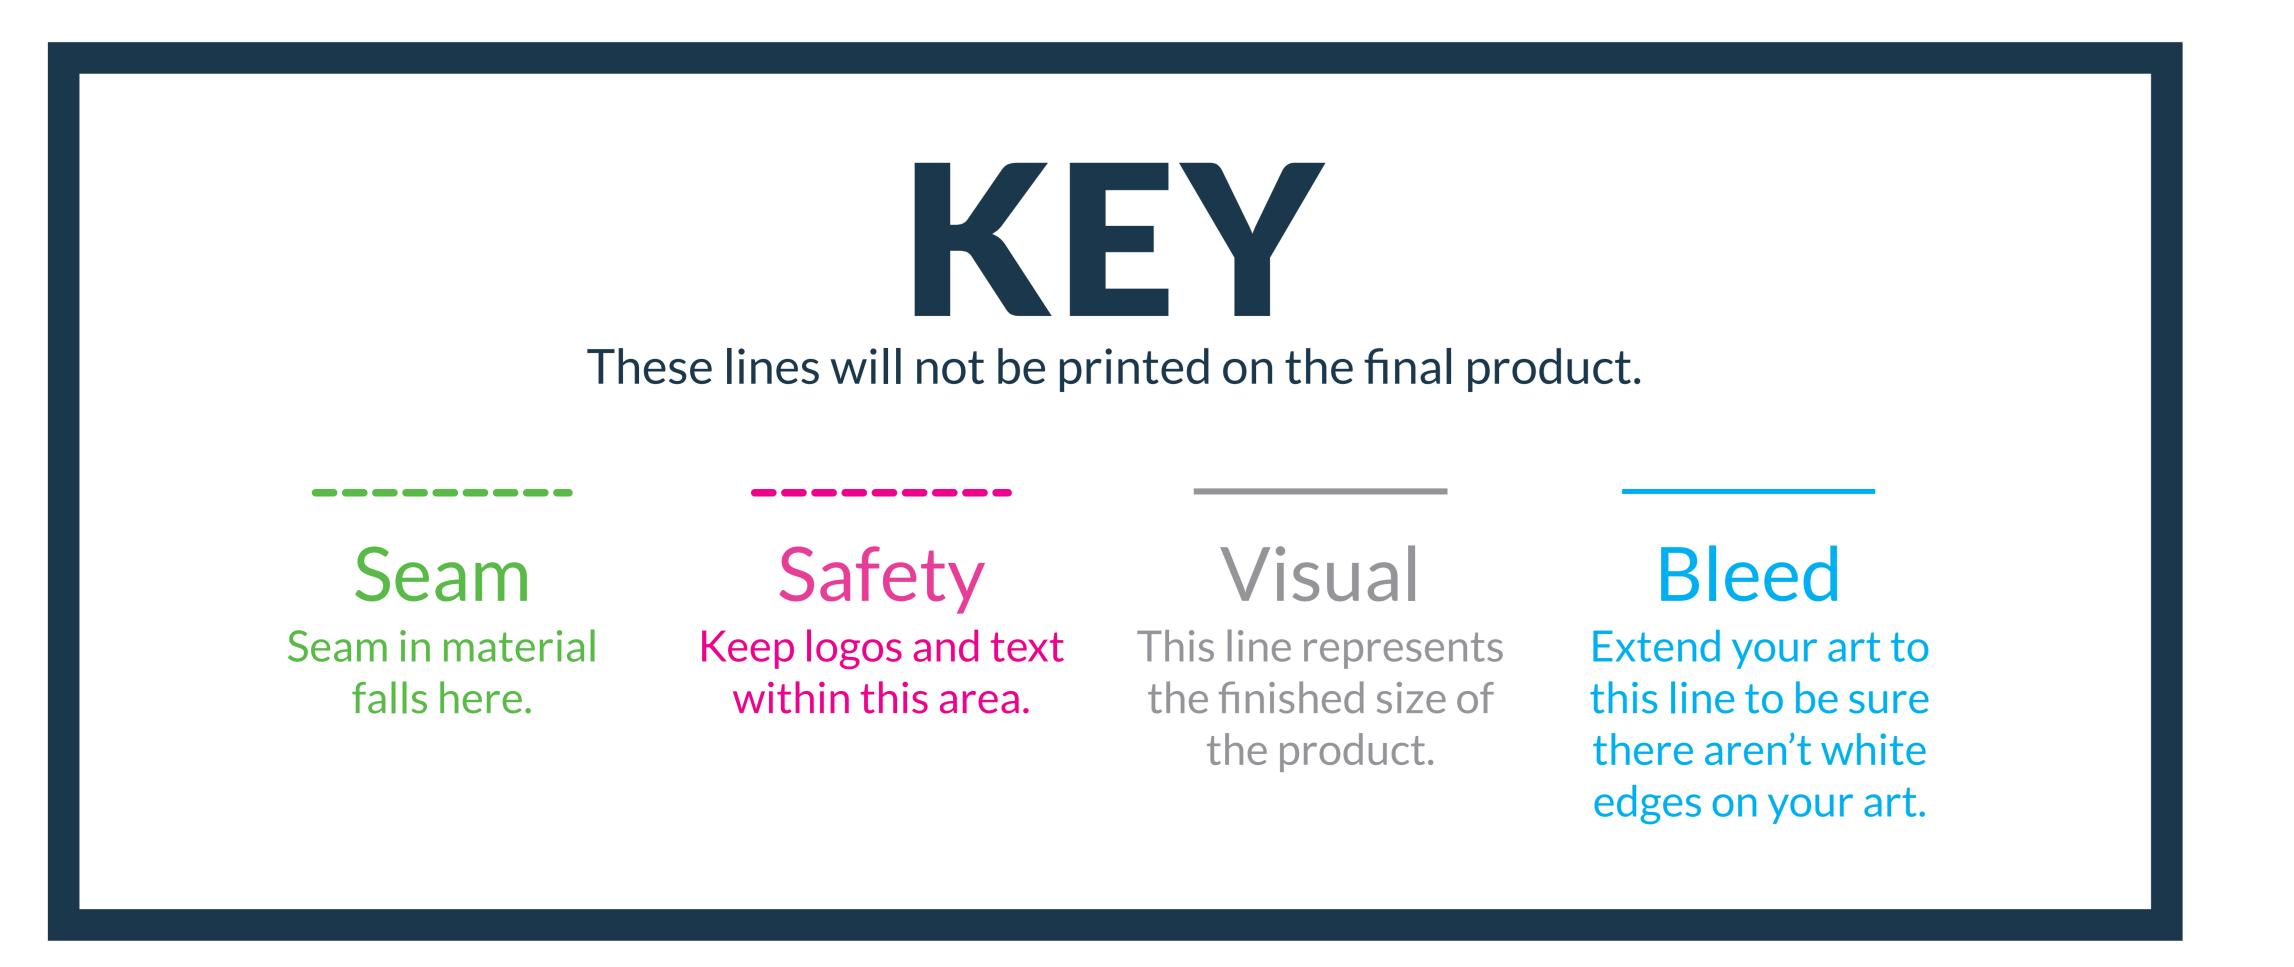

## S-Series 10'x10'FRAME

(10% Scale)



## 10' FRAME ROOF - DECAL / PRINTABLE THERMAL / WHITE INK

VISUAL (PER PEAK): 99.3"h x 122.1"w

ROOF SAFETY (PER PEAK): 81.3"h x 116"w

VALANCE SAFETY (PER PEAK): 13.4"h x 111.5"w



## Customer Art Submission Guidelines

Preferred File Formats: Adobe Illustrator, Photoshop, Tiffs and Adobe PDF.

**Scale:** Please set up your file at 10% scale, with embedded graphics of at least 720 dpi.

**Example:** To set up a 80.75"h x 130"w full wall, your file size should be 8.075"h x 13"w.

**Fonts:** All fonts must be converted to outlines. If possible, font files (OTF or TTF) should also be included.

Images: 72 dpi at full size (720 dpi @ 10% scale) is optimal for photographic images. Any vector art will print at its highest possible resolution. Images should be embedded, or the native file provided.

Color Profile: Set up photographic images in CMYK color mode (RGB photos will be converted). Specific Pantone colors should have PMS Coated Swatch assigned to all art and copy