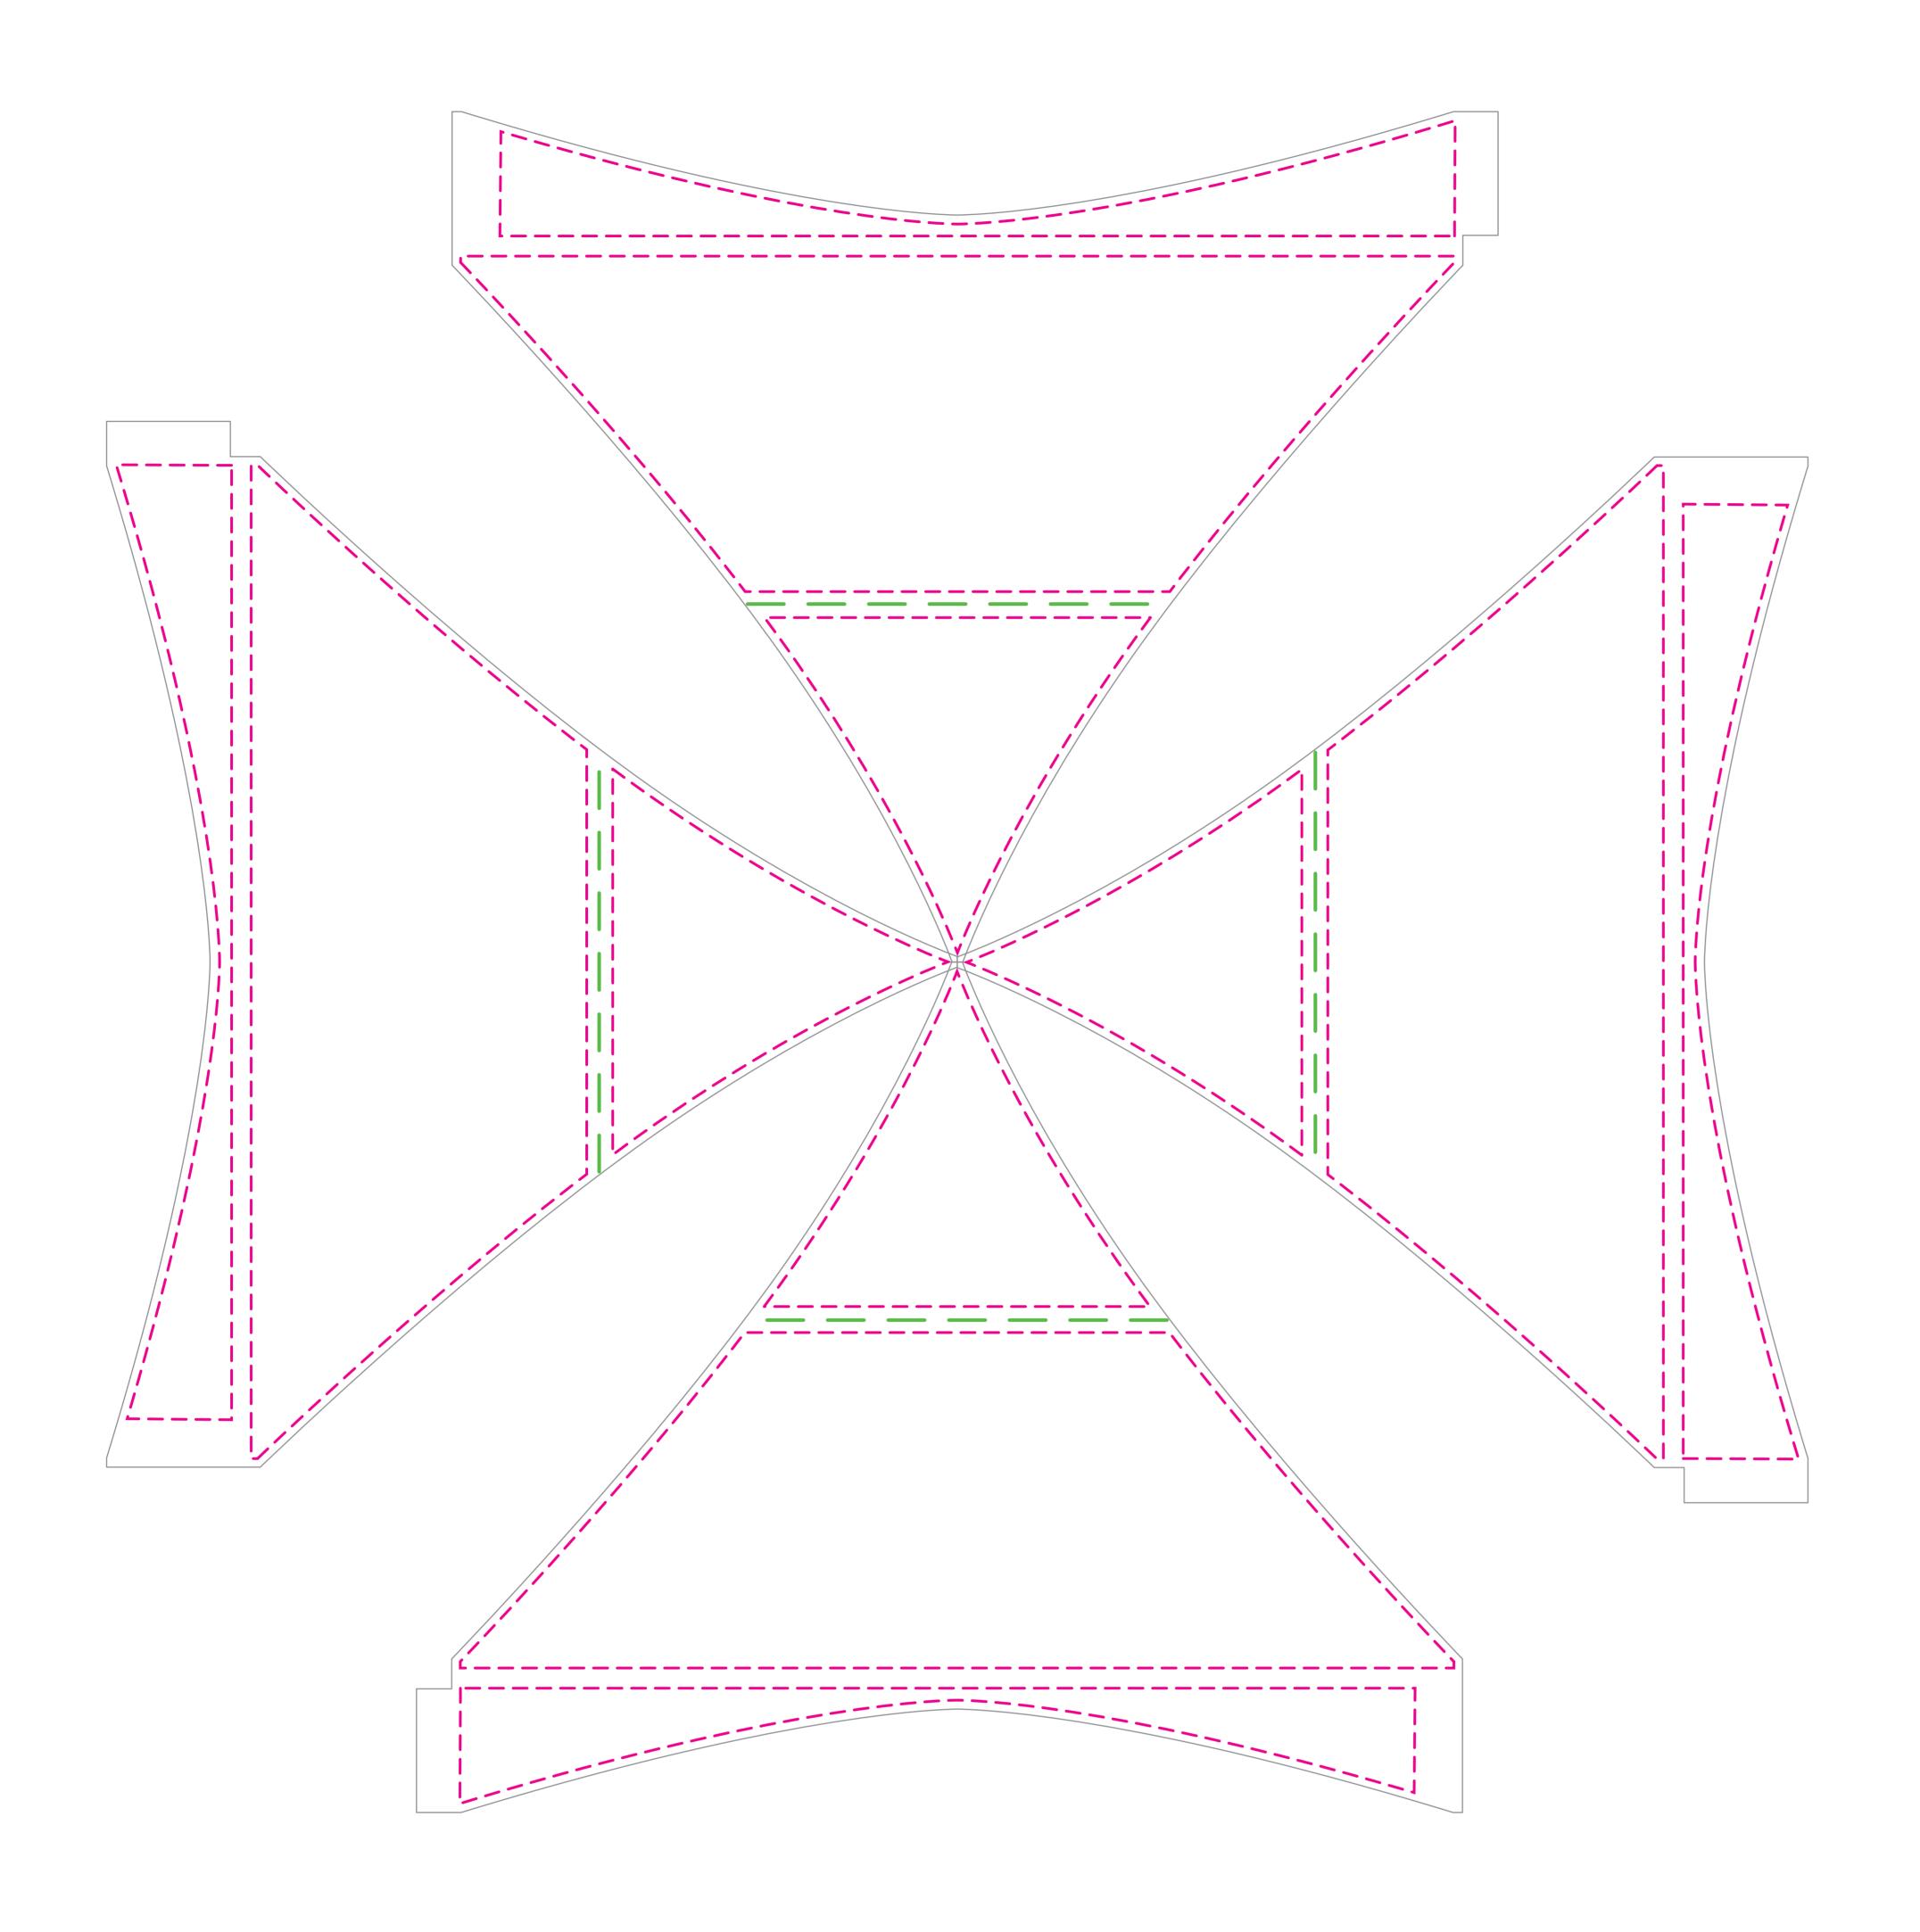

## S-Series 10'x10'FRAME

(10% Scale)

## 10' FRAME ROOF - DECAL / PRINTABLE THERMAL / WHITE INK

VISUAL (PER PEAK): 99.3"h x 122.1"w

ROOF SAFETY (PER PEAK): 81.3"h x 116"w

VALANCE SAFETY (PER PEAK): 13.4"h x 111.5"w