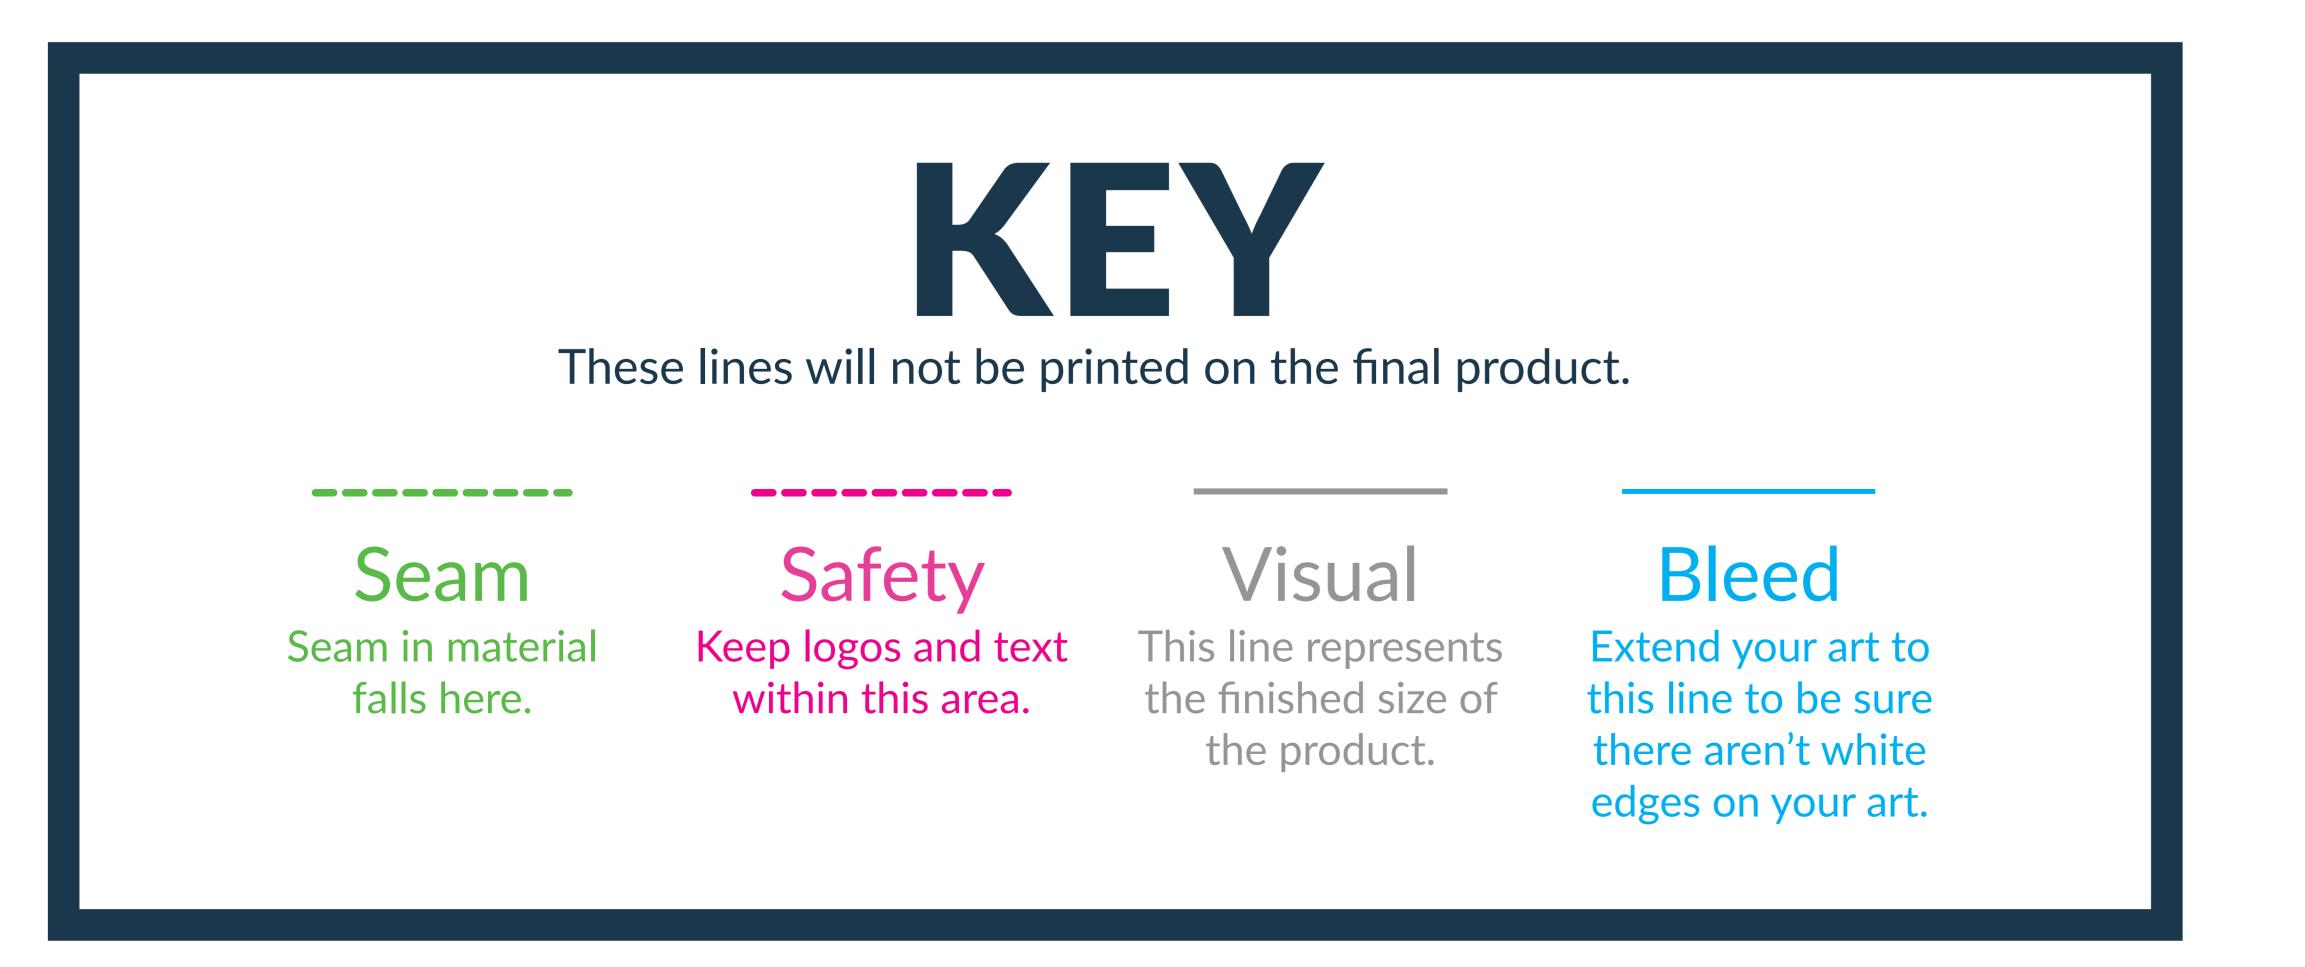

## E-Series 10x10 Roof

(10% Scale)



## 10' E-SERIES FRAME ROOF

VISUAL (PER PEAK): 88.4"h x 123.9"w

ROOF SAFETY (PER PEAK): 73.4"h x 117.2"w VALANCE SAFETY (PER PEAK): 9.9"h x 113.6"w



## Customer Art Submission Guidelines

Preferred File Formats: Adobe Illustrator, Photoshop, Tiffs and Adobe PDF.

**Scale:** Please set up your file at 10% scale, with embedded graphics of at least 720 dpi.

**Example:** To set up a 80.75"h x 130"w full wall, your file size should be 8.075"h x 13"w.

**Fonts:** All fonts must be converted to outlines. If possible, font files (OTF or TTF) should also be included.

Images: 72 dpi at full size (720 dpi @ 10% scale) is optimal for photographic images. Any vector art will print at its highest possible resolution. Images should be embedded, or the native file provided.

Color Profile: Set up photographic images in CMYK color mode (RGB photos will be converted). Specific Pantone colors should have PMS Coated Swatch assigned to all art and copy