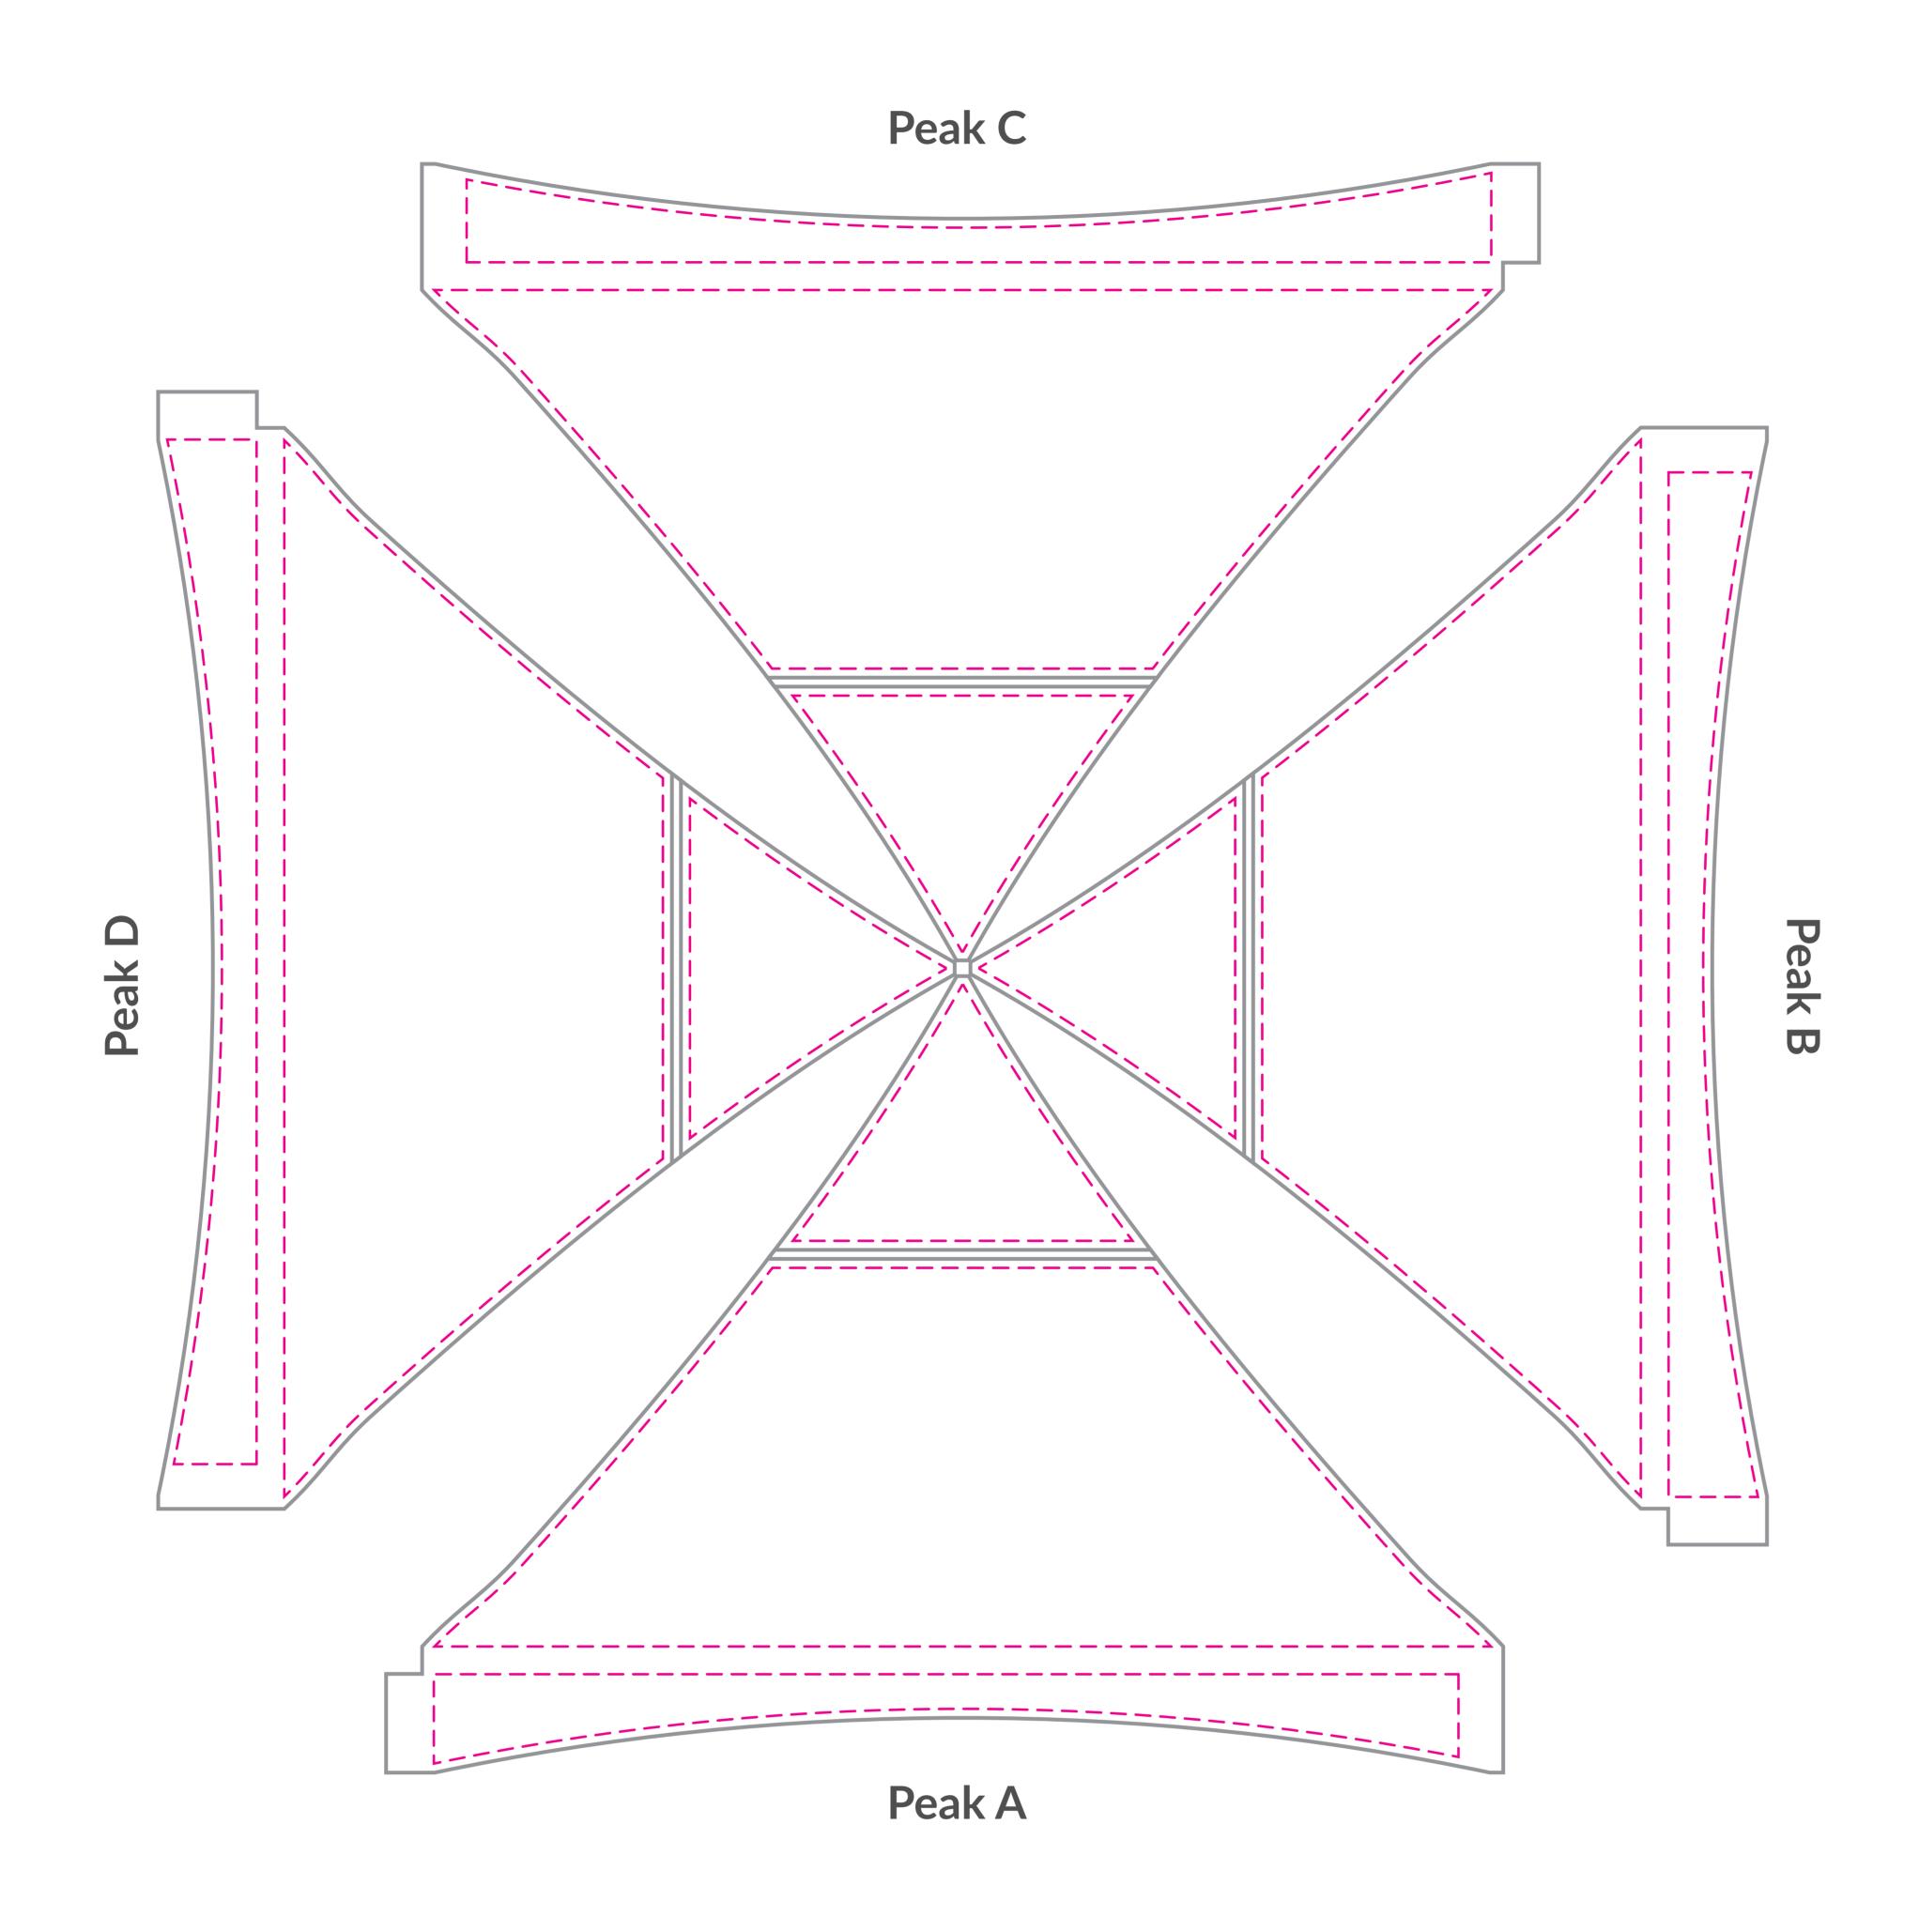

## 10' E-SERIES FRAME ROOF

VISUAL (PER PEAK): 88.4"h x 123.9"w

ROOF SAFETY (PER PEAK): 73.4"h x 117.2"w VALANCE SAFETY (PER PEAK): 9.9"h x 113.6"w