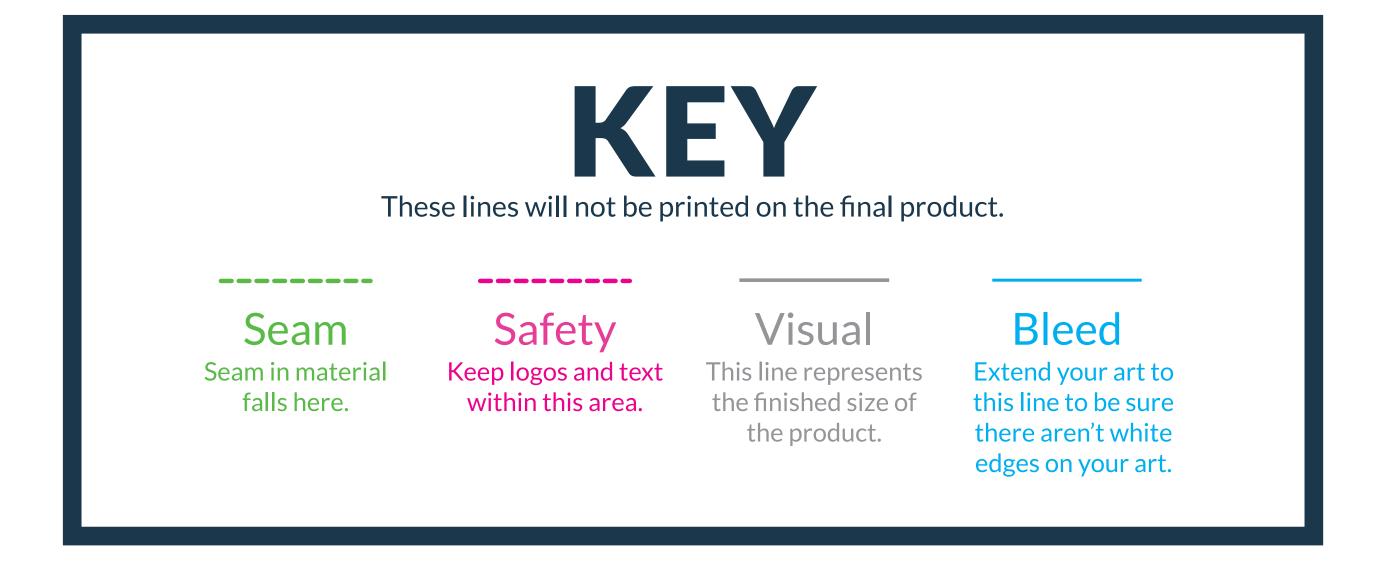

## 20' X-SERIES VALANCE SNIPE DIGITAL PRINT

VISUAL: 20"h x 243.3"w

SAFETY: 13.2"h x 232.6"w