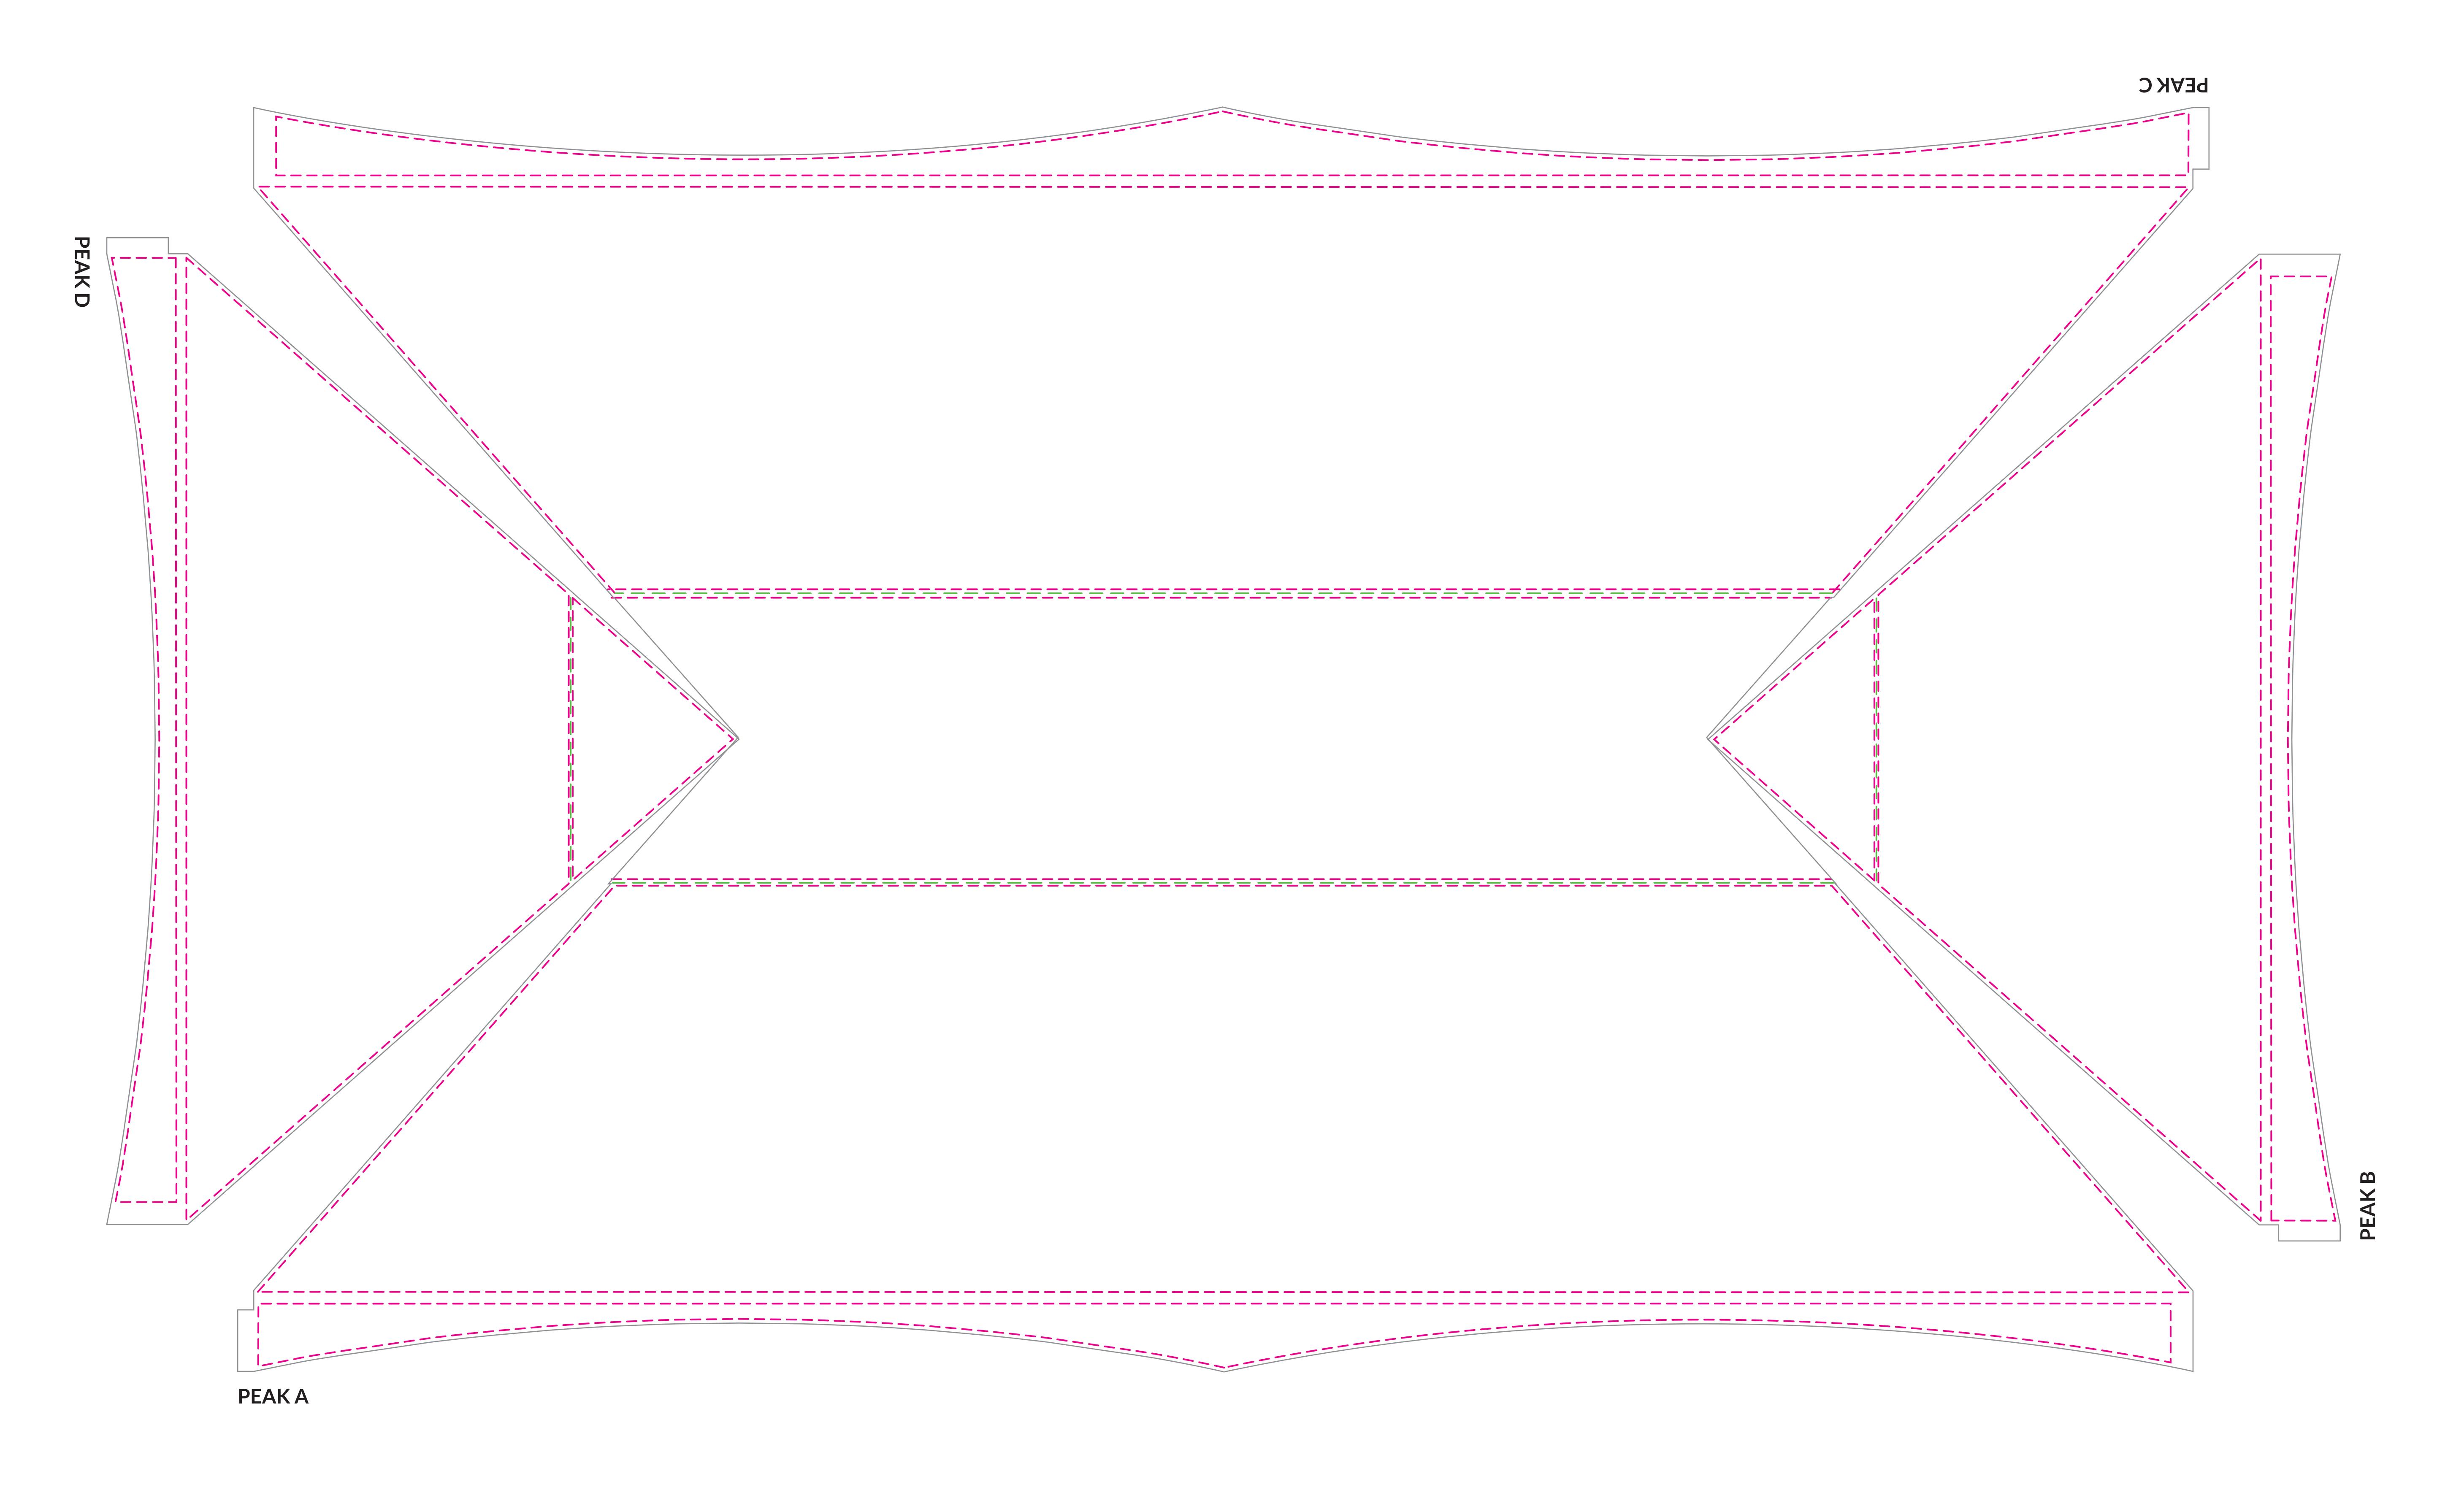

## X-Series 20'x40' FRAME

(10% Scale)

## X-SERIES 20x40 ROOF - UV PRINT

VISUAL: A/C 100.3"h x 482.6"w B/D 156"h x 243.6"w

PEAK SAFETY: A/C 135.5"h x 476.6"w B/D 134.9"h x 237.6"w VALANCE SAFETY: A/C 15.8"h x 472"w B/D 15.9"h x 233"w