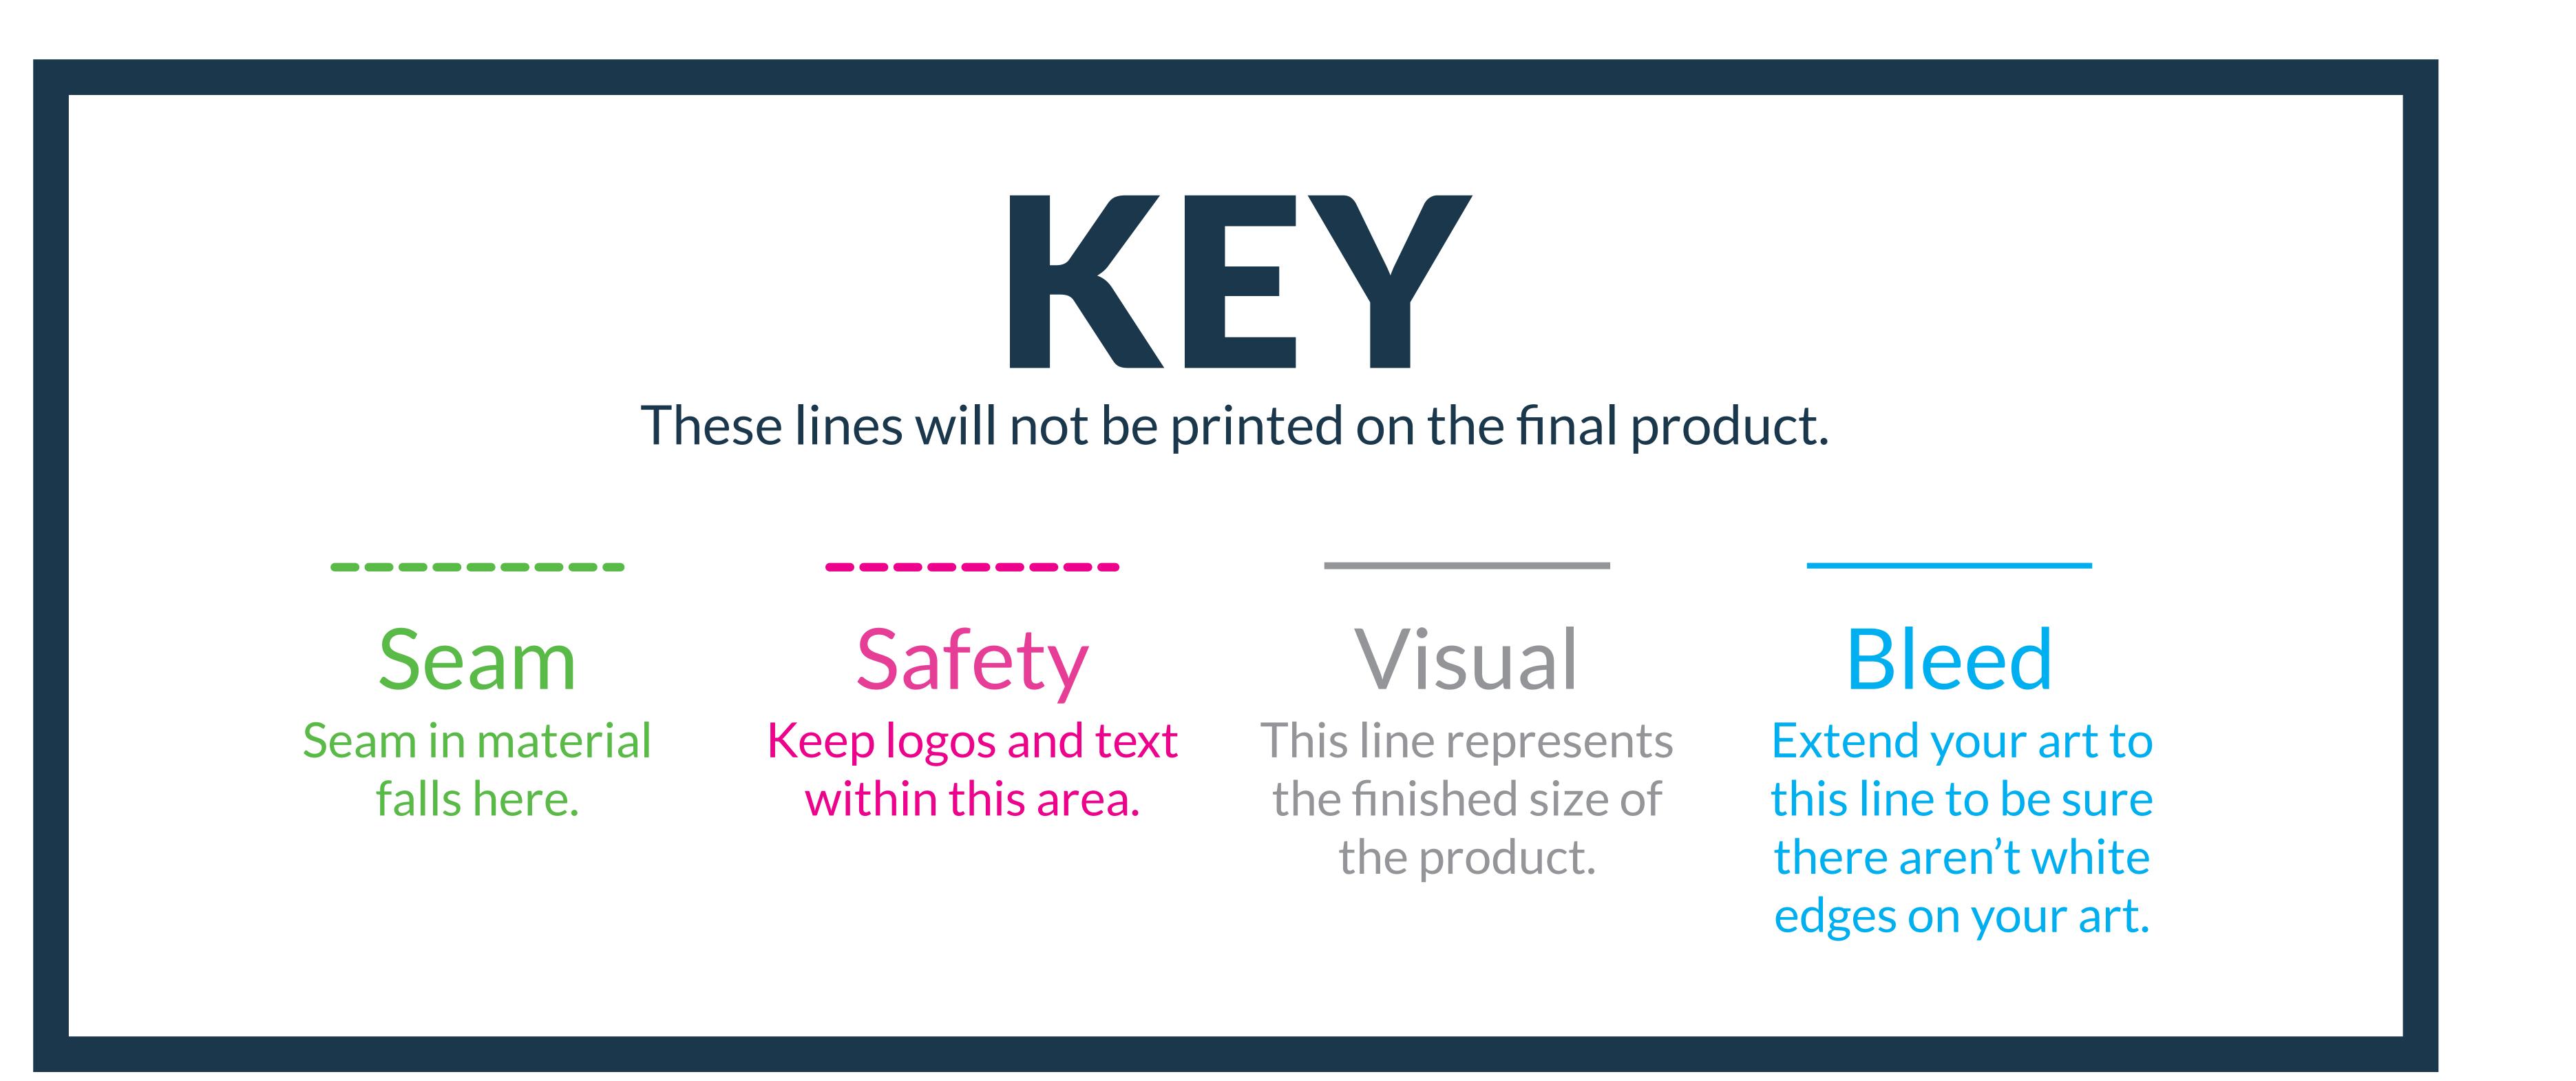

## X-SERIES 20x40 ROOF - UV PRINT

VISUAL: A/C 100.3"h x 482.6"w B/D 156"h x 243.6"w

PEAK SAFETY: A/C 135.5"h x 476.6"w B/D 134.9"h x 237.6"w VALANCE SAFETY: A/C 15.8"h x 472"w B/D 15.9"h x 233"w