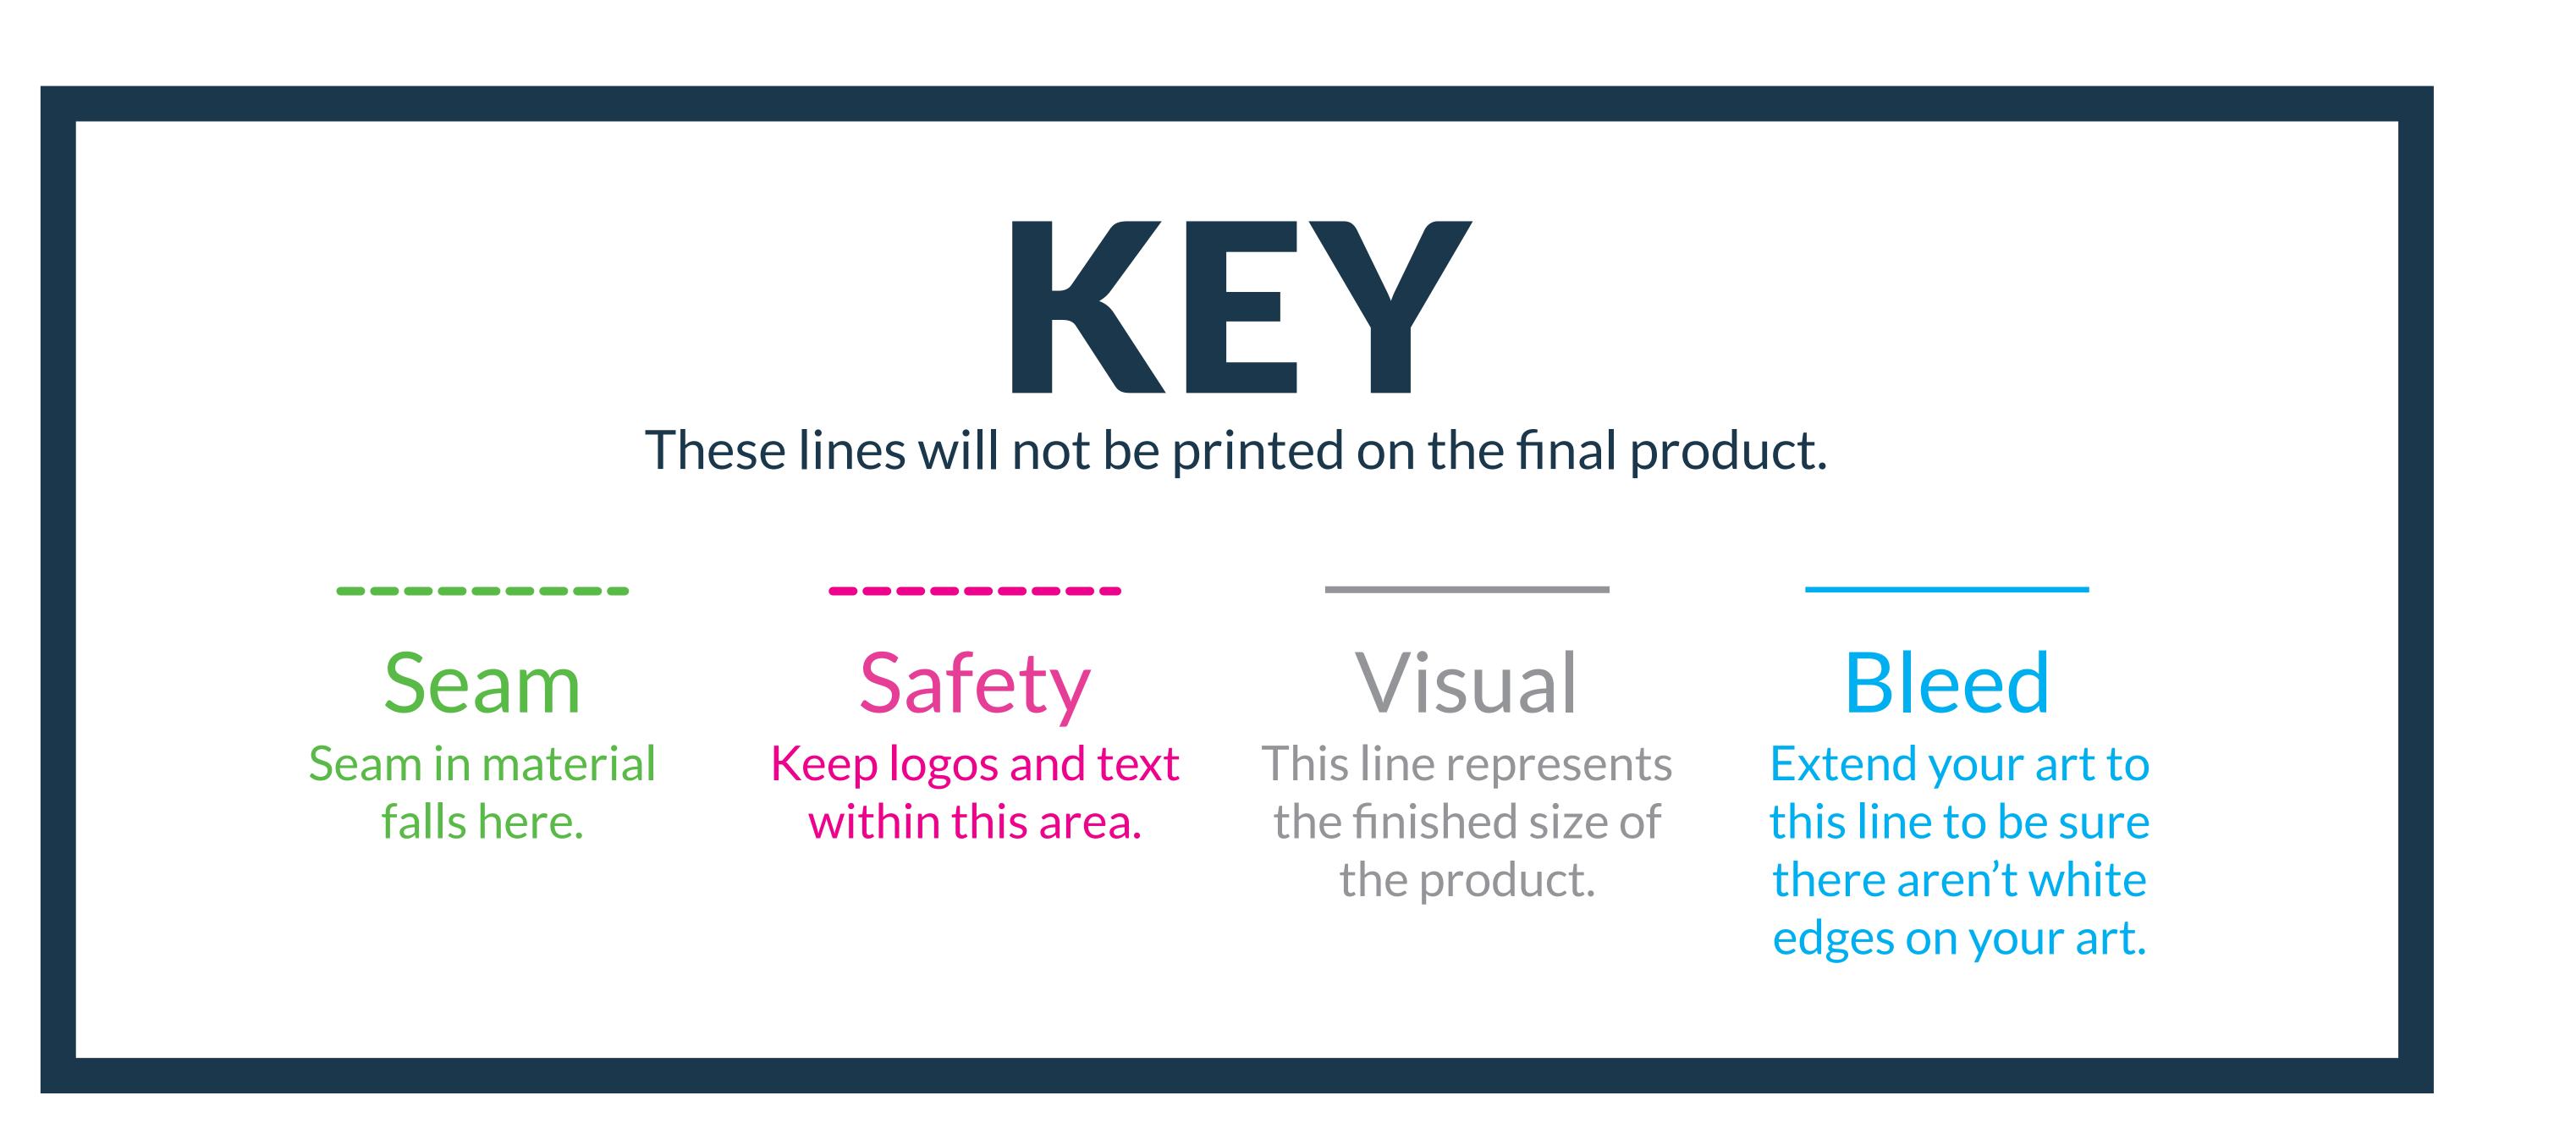

## X-SERIES 20x30 ROOF - UV PRINT

VISUAL: A/C 155.9"h x 362.6"w B/D 156"h x 243.6"w

PEAK SAFETY: A/C 101"h x 356.7"w B/D 134.9"h x 237.6"w VALANCE SAFETY: A/C 16.3"h x 352.2"w B/D 15.9"h x 233"w