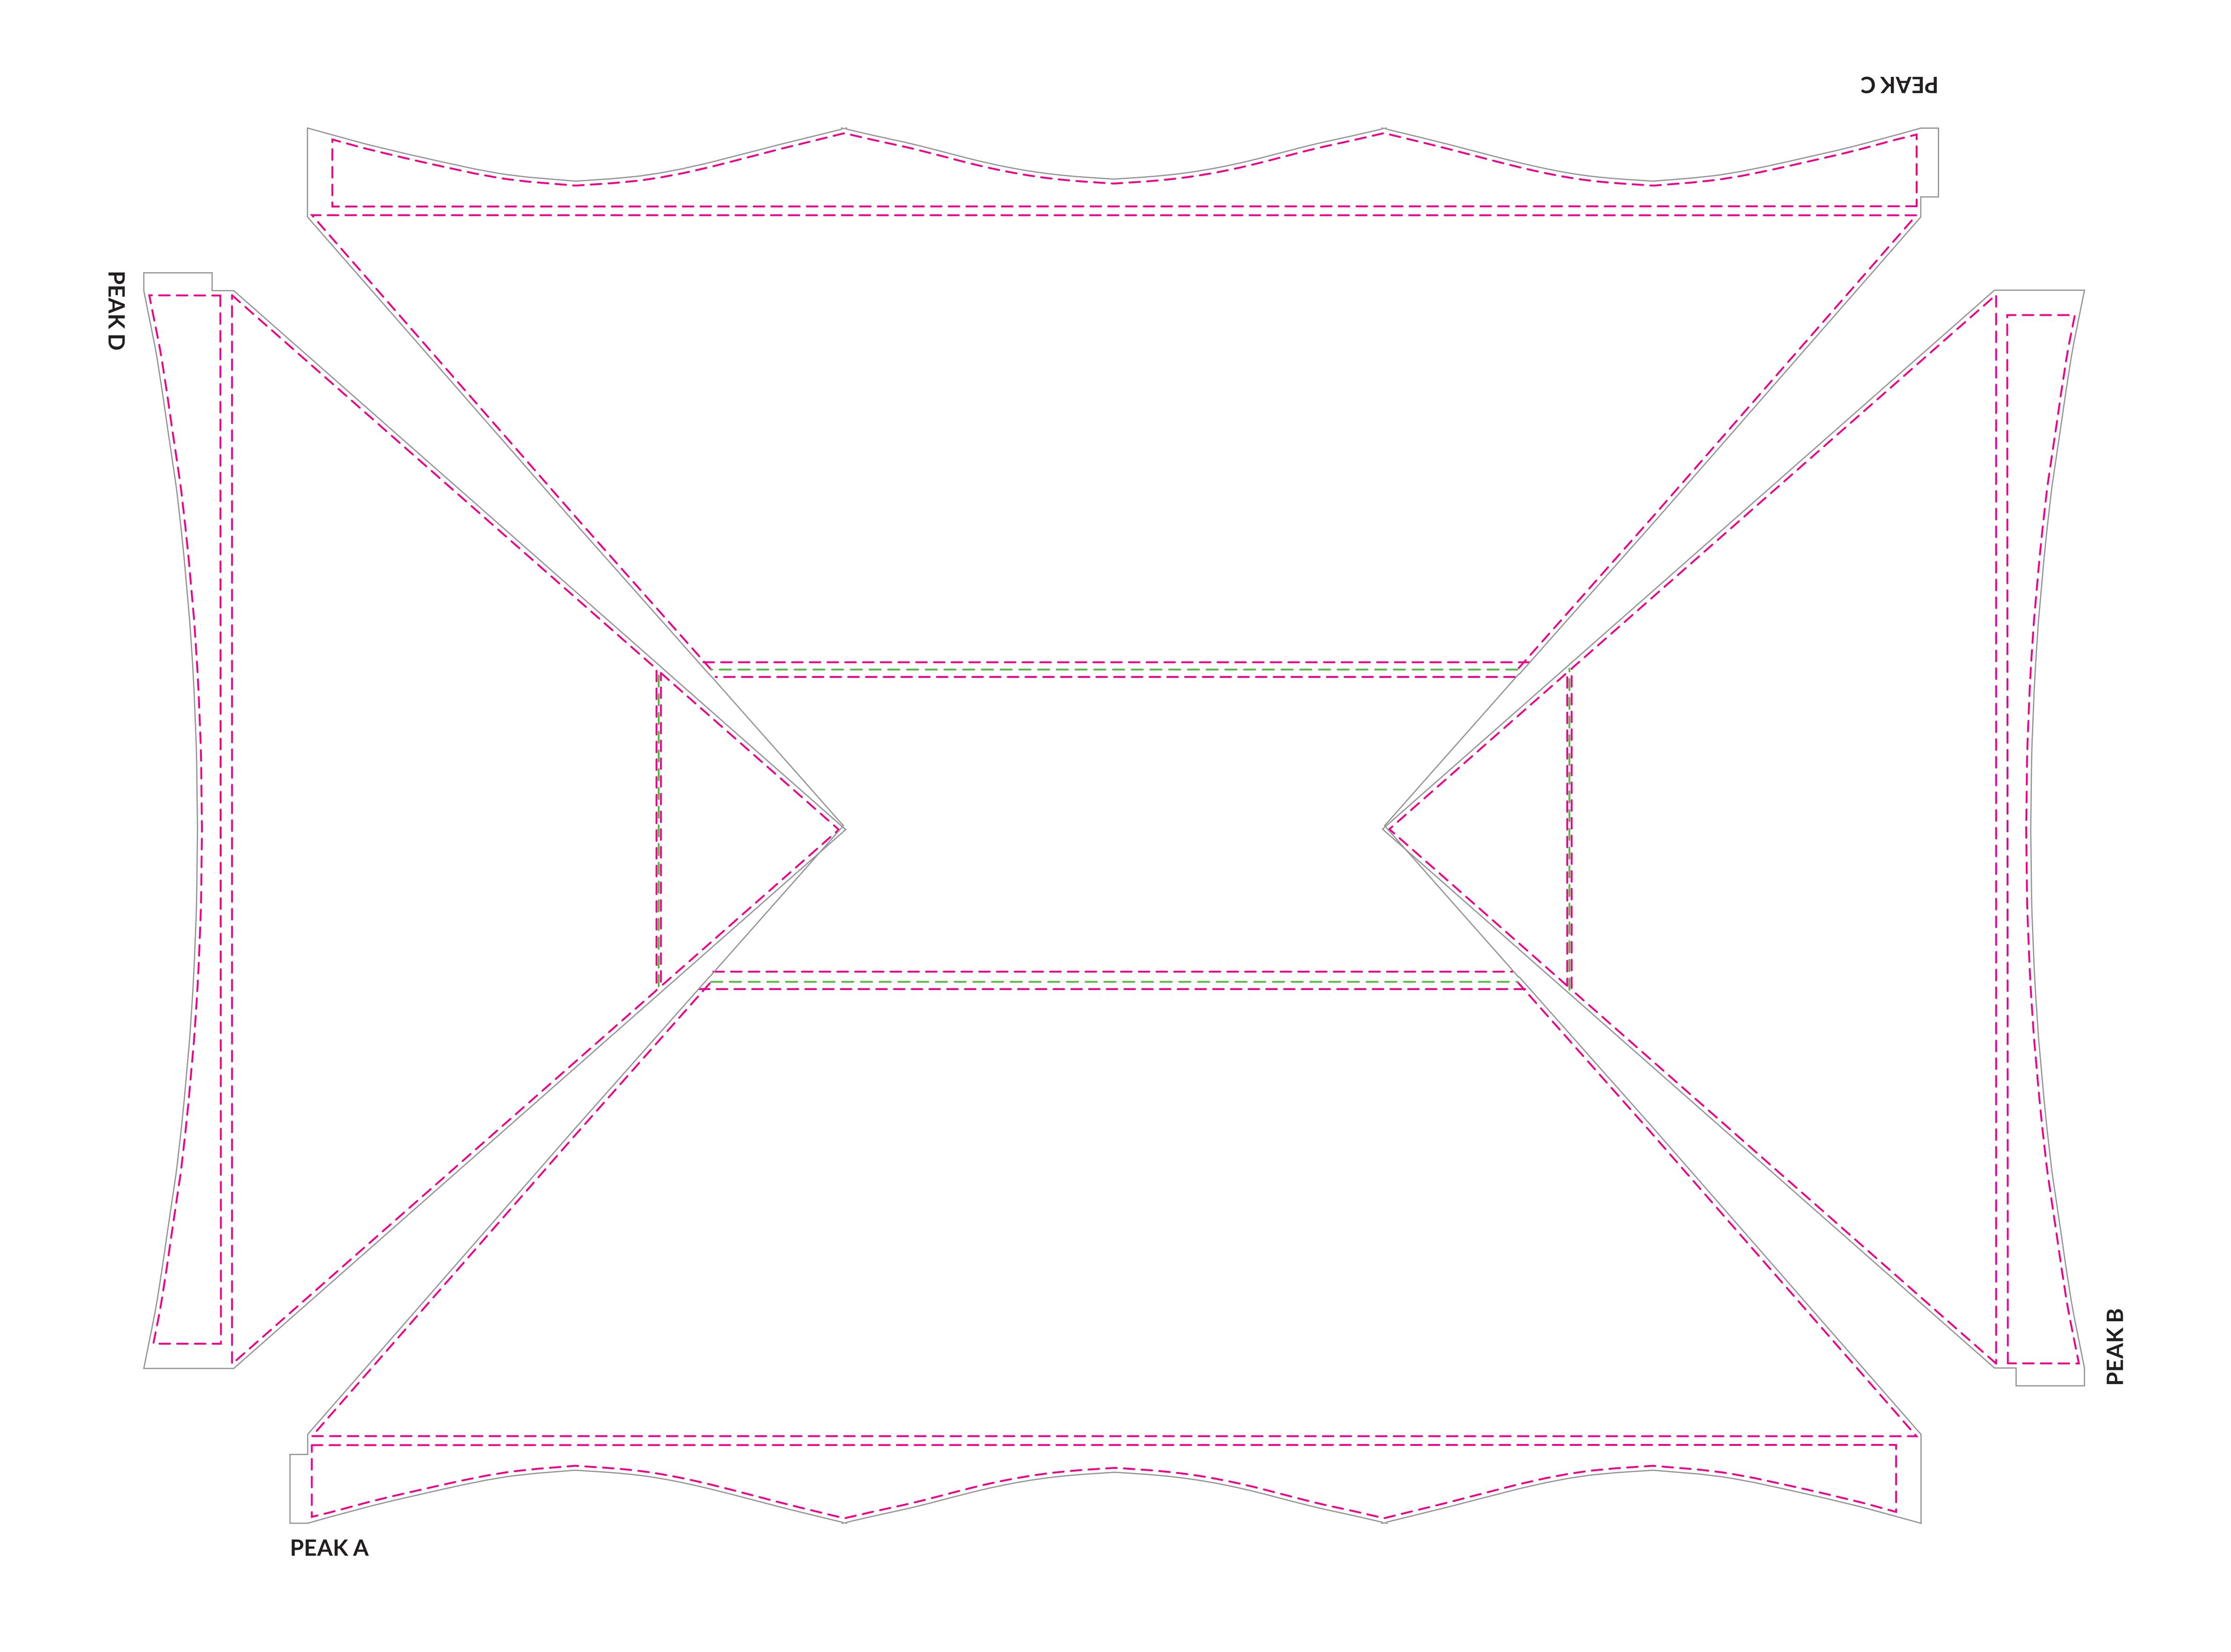

## X-Series 20'x30'FRAME

(10% Scale)

## X-SERIES 20x30 ROOF - UV PRINT

VISUAL: A/C 155.9"h x 362.6"w B/D 156"h x 243.6"w

PEAK SAFETY: A/C 101"h x 356.7"w B/D 134.9"h x 237.6"w VALANCE SAFETY: A/C 16.3"h x 352.2"w B/D 15.9"h x 233"w