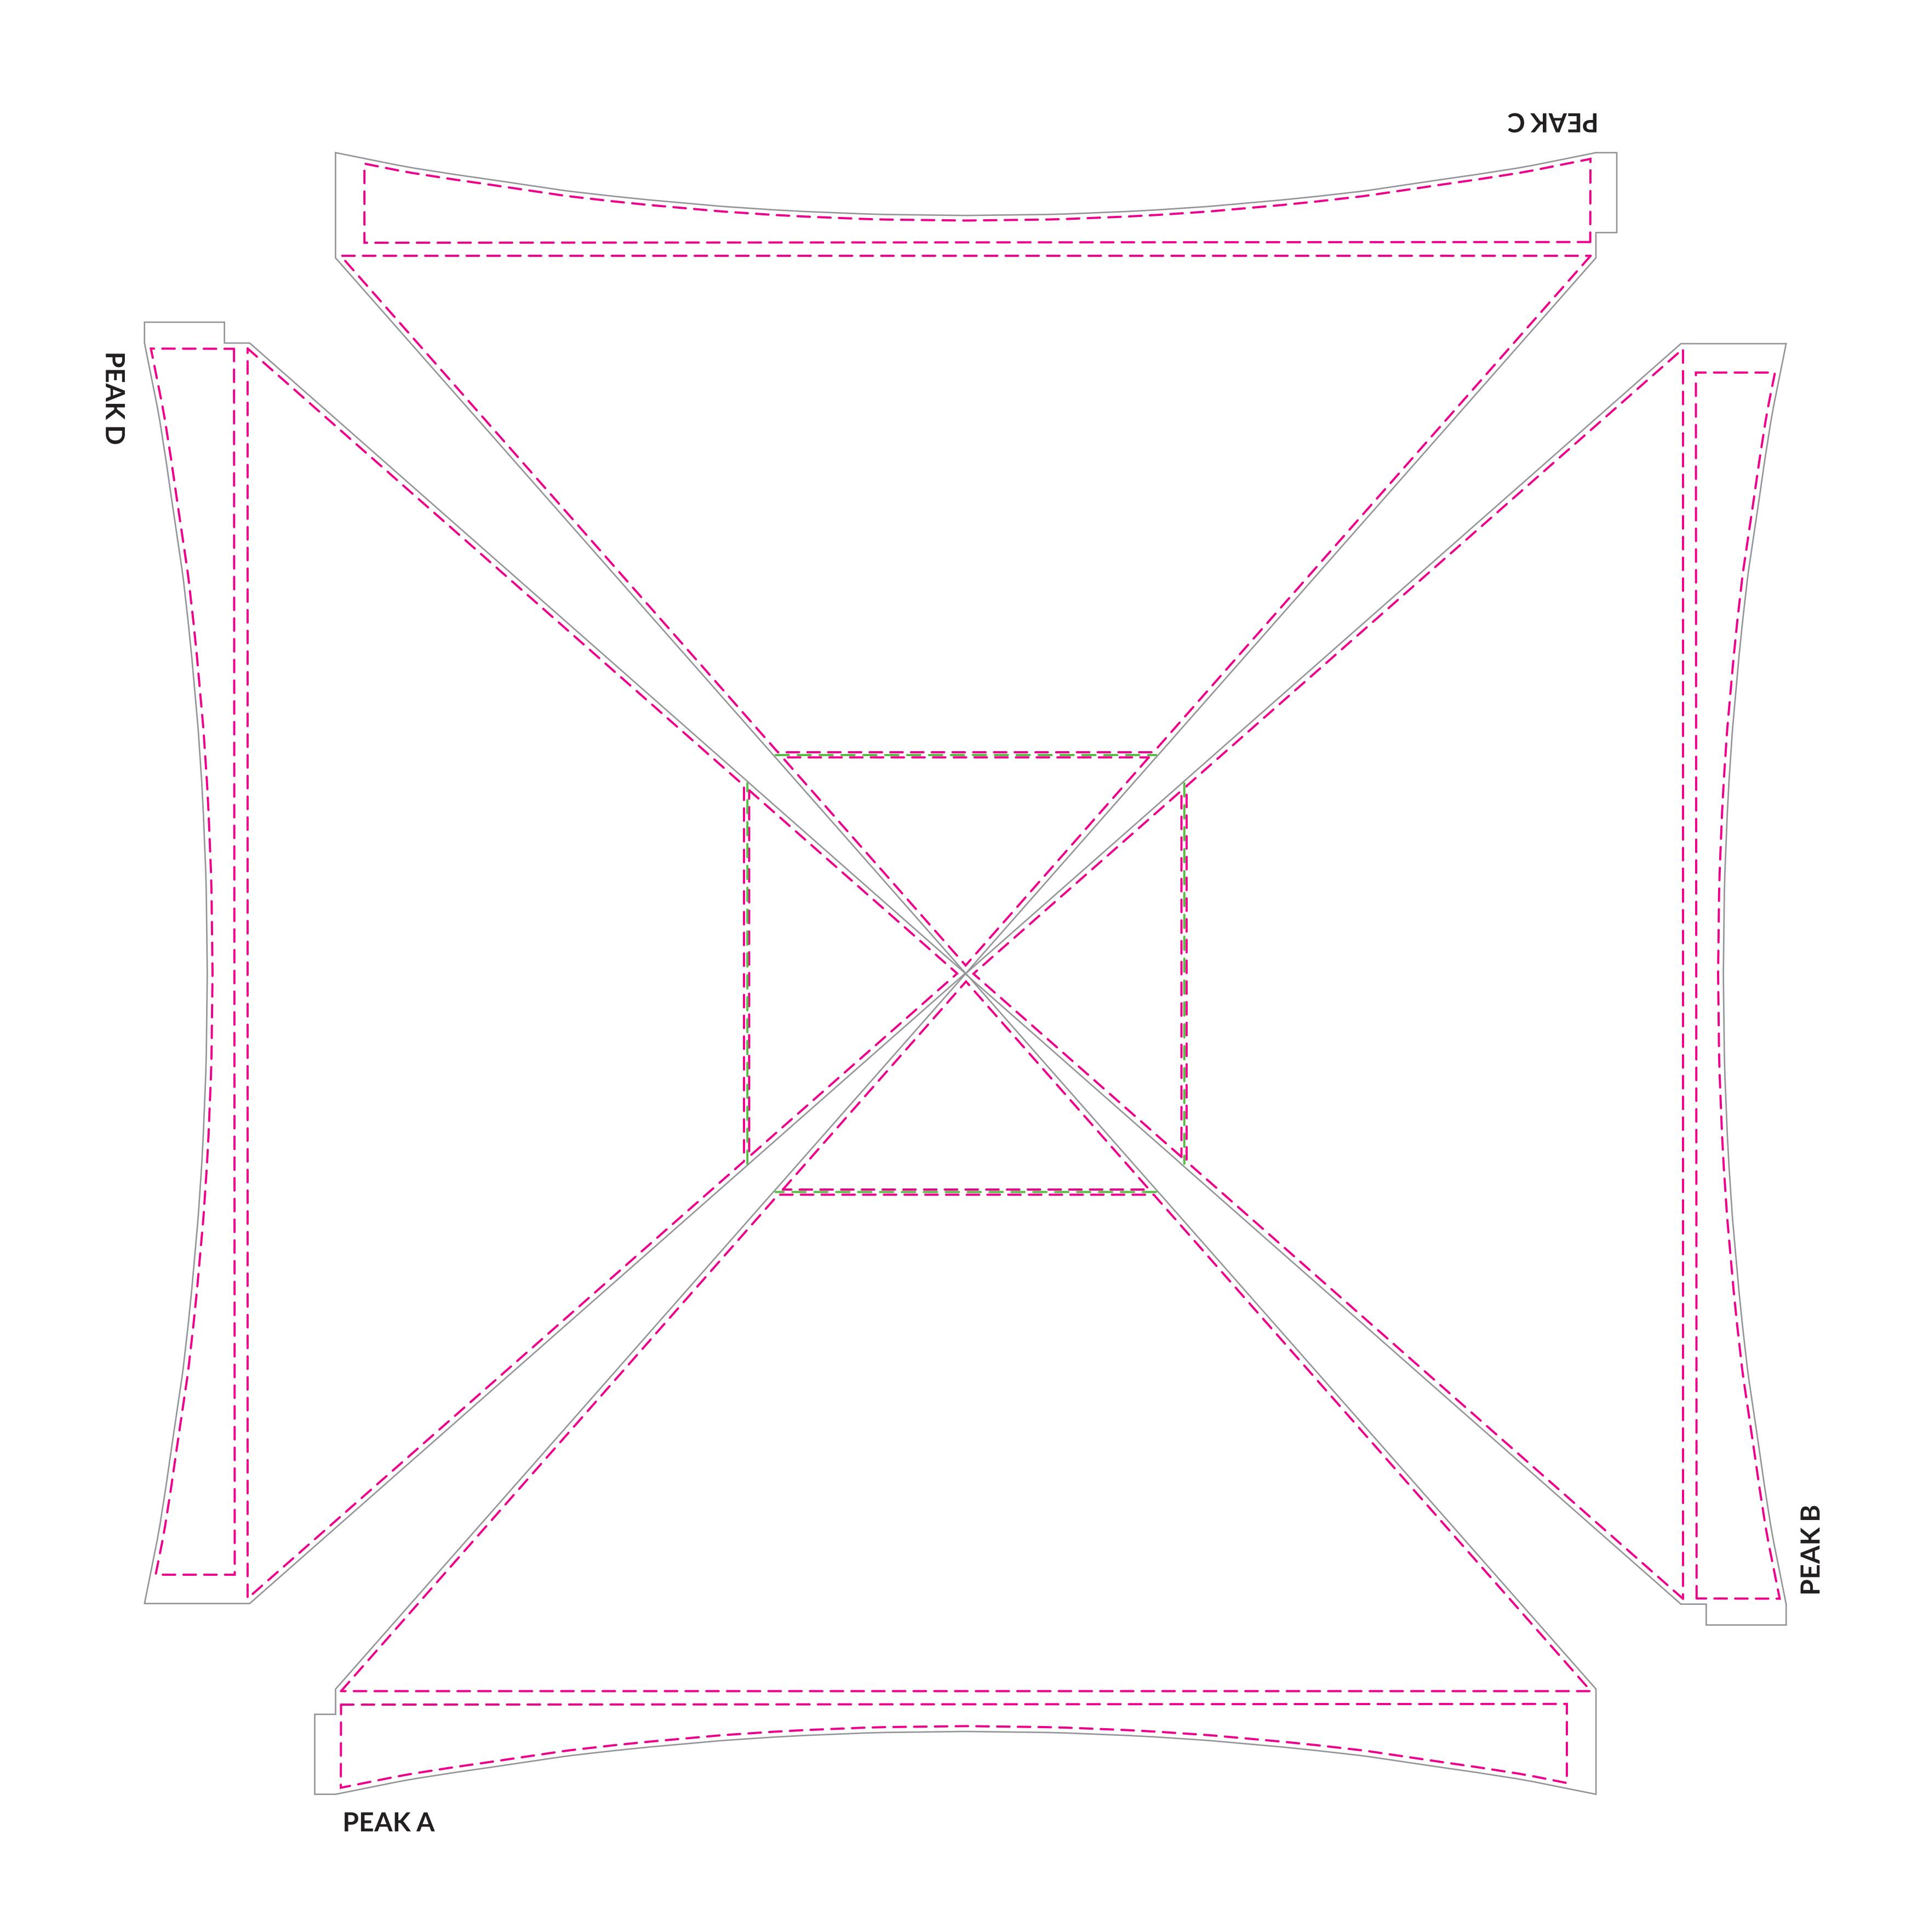

## X-Series 20'x20'FRAME

(10% Scale)

## X-SERIES 20x20 ROOF - UV PRINT

VISUAL: 156"h x 333.7"w

PEAK SAFETY: 134.9"h x 237.6"w VALANCE SAFETY: 15.9"h x 233"w